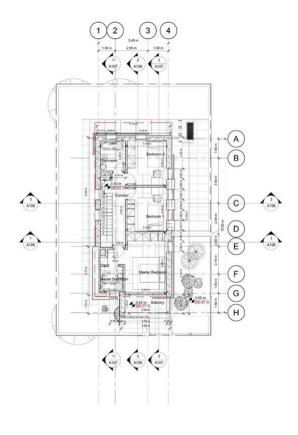

#### 3 BEDROOMS VILLAS

Level 0 FFL

Level 1 FFL

#### VILLA TYPE A | 3 BEDROOMS VILLAS

| Property<br>Number | Туре | Bed | Bath | Covered Area | Covered Veranda | Total Covered Area | Plot Area |
|--------------------|------|-----|------|--------------|-----------------|--------------------|-----------|
| H1                 | Α    | 3   | 3    | 127m         | 6.43            | 156                | 221m2     |
| H2                 | Α    | 3   | 3    | 127m         | 6.43            | 156                | 172m2     |
| H6                 | Α    | 3   | 3    | 127m         | 6.43            | 156                | 178m2     |
| H7                 | Α    | 3   | 3    | 127m         | 6.43            | 156                | 170m2     |
| H8                 | Α    | 3   | 3    | 127m         | 6.43            | 156                | 188m2     |