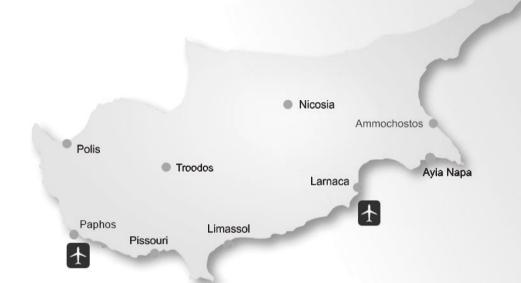

### TRAVELLING DISTANCES FROM PAPHOS (BY CAR)

POLIS 35 minutesPISSOURI 25 minutes

• LIMASSOL 40 minutes

• LARNACA 1hour 20 minutes

• AYIA NAPA 1 hour 50 minutes

• NICOSIA 1 hour 30 minutes

• TROODOS 1 hour 15 minutes