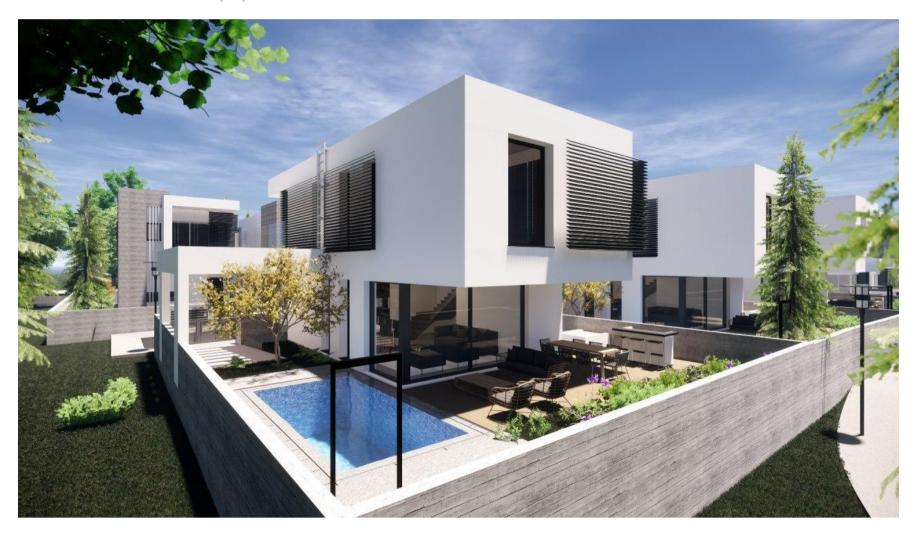

# TREMITHOUSA GARDENS PROJECT SUMMARY

Tremithousa Gardens offers you the ideal home in Cyprus. The development has been designed carefully ensuring that the look, feel and exclusivity of the project is not compromised. Spacious areas, landscaped gardens with private swimming pools and allocated parking areas are a few of the features which contribute to the five-star rating of this development. Tremithousa Gardens consists of 13 seaview three-bedroom villas and is located in the Tremithousa area of Paphos with a strong traditional cultural atmosphere, the surrounding residents are of a higher level.

## HOME

Modern and elegant are a few attributes to describe 'TREMITHOUSA GARDENS' which are best suitable for permanent residence due to their location. These features also ensure new comers that their move to Cyprus is in the right place.

TREMITHOUSA GARDENS offers, a selection of 3 bedroom villas. These splendid residences feature open plan layouts and contemporary finishes. Each home benefits from spacious rooms and living spaces combined with all the luxuries of modern lifestyle.