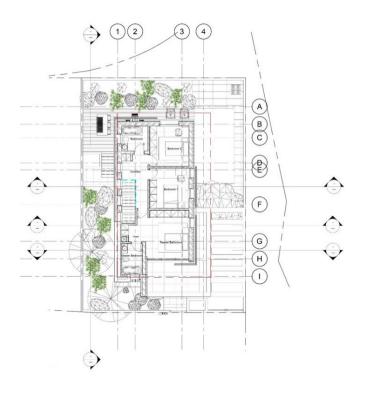

|
| H5                 | В    | 3   | 3    | 125m         | 11              | 158                | 168m2     |
| H4                 | С    | 3   | 3    | 125m         | 6.65            | 153                | 163m2     |

#### VILLA TYPE D | 3 BEDROOMS VILLAS H9, H10



| Property<br>Number | Туре | Bed | Bath | Covered Area | Covered Veranda | Total Covered Area | Plot Area |
|--------------------|------|-----|------|--------------|-----------------|--------------------|-----------|
| H9                 | D    | 3   | 3    | 124m         | 13              | 159                | 255m2     |
| H10                | D    | 3   | 3    | 124m         | 13              | 159                | 171m2     |

#### FLOOR PLANS TYPE: E

#### LOOKI LANO III L. L

#### 3 BEDROOMS VILLAS



Level 0 FFL



Level 1 FFL

#### VILLA TYPE E | 3 BEDROOMS VILLAS V1, V2, V3



| Property<br>Number | Туре | Bed | Bath | Covered Area | Covered Veranda | Total Covered Area | Plot Area | Pool      |
|--------------------|------|-----|------|--------------|-----------------|--------------------|-----------|-----------|
| V1                 | Е    | 3   | 3    | 142m         | 25              | 191                | 280m2     | 3.50x6.50 |
| V2                 | Е    | 3   | 3    | 142m         | 25              | 191                | 276m2     | 3.50x6.51 |
| V3                 | Е    | 3   | 3    | 142m         | 25              | 191                | 272m2     | 3.50x6.52 |





Nikokleous, 2, Agia Zoni 35, 3027, Limassol, Cyprus Mesogis, 132, 8280, Paphos, Cyprus

> www.atexdevelopers.com Hotline: +