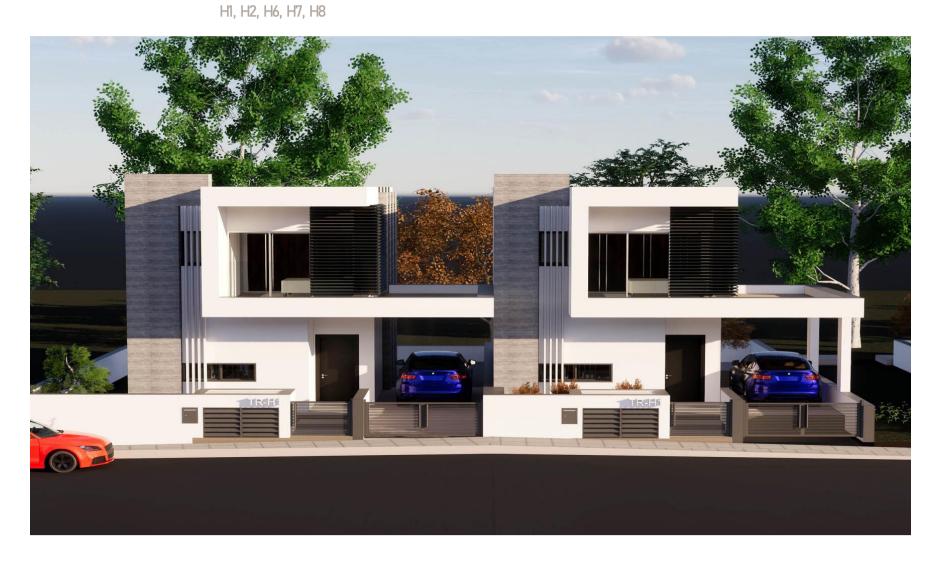

#### VILLA TYPE A | 3 BEDROOMS VILLAS

| Property<br>Number | Туре | Bed | Bath | Covered Area | Covered Veranda | Total Covered Area | Plot Area |
|--------------------|------|-----|------|--------------|-----------------|--------------------|-----------|
| H1                 | Α    | 3   | 3    | 127m         | 6.43            | 156                | 221m2     |
| H2                 | Α    | 3   | 3    | 127m         | 6.43            | 156                | 172m2     |
| H6                 | Α    | 3   | 3    | 127m         | 6.43            | 156                | 178m2     |
| H7                 | Α    | 3   | 3    | 127m         | 6.43            | 156                | 170m2     |
| H8                 | Α    | 3   | 3    | 127m         | 6.43            | 156                | 188m2     |