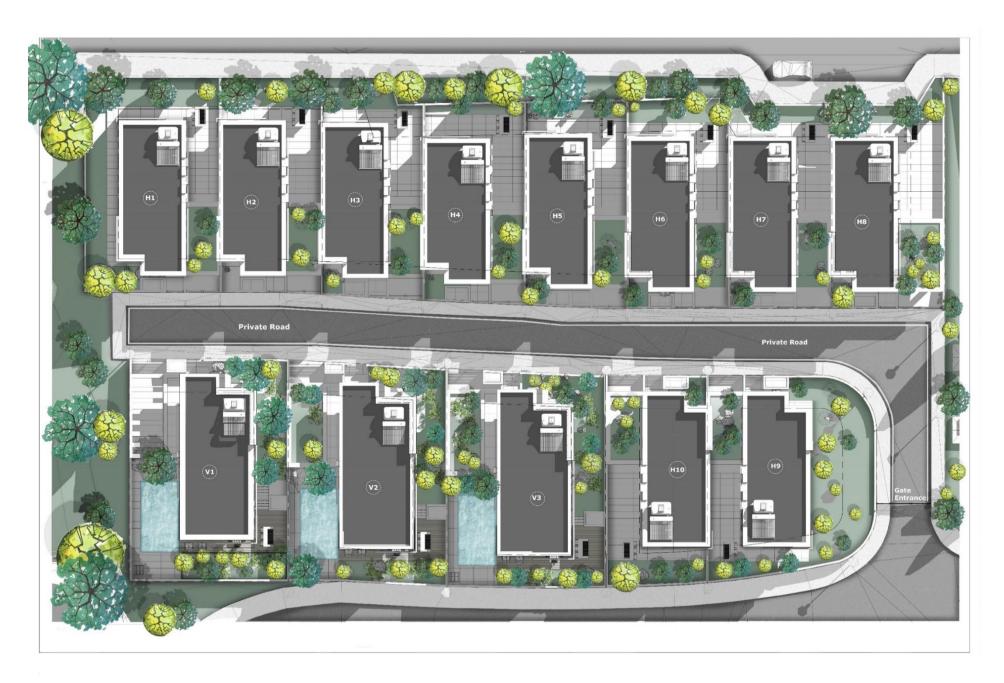

Master Plan TREMITHOUSA GARDENS

# TREMITHOUSA GARDENS PROJECT SUMMARY

Tremithousa Gardens offers you the ideal home in Cyprus. The development has been designed carefully ensuring that the look, feel and exclusivity of the project is not compromised. Spacious areas, landscaped gardens with private swimming pools and allocated parking areas are a few of the features which contribute to the five-star rating of this development. Tremithousa Gardens consists of 13 seaview three-bedroom villas and is located in the Tremithousa area of Paphos with a strong traditional cultural atmosphere, the surrounding residents are of a higher level.