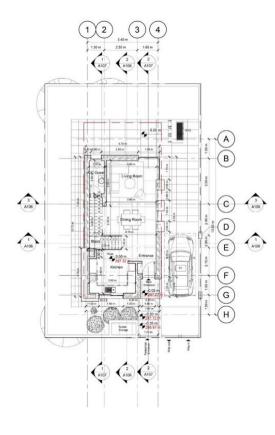

#### FLOOR PLANS TYPE: A,B,C,D

#### 3 BEDROOMS VILLAS

Level 0 FFL

Level 1 FFL

#### VILLA TYPE A | 3 BEDROOMS VILLAS

| Property<br>Number | Туре | Bed | Bath | Covered Area | Covered Veranda | Total Covered Area | Plot Area |
|--------------------|------|-----|------|--------------|-----------------|--------------------|-----------|
| H1                 | Α    | 3   | 3    | 127m         | 6.43            | 156                | 221m2     |
| H2                 | Α    | 3   | 3    | 127m         | 6.43            | 156                | 172m2     |
| H6                 | Α    | 3   | 3    | 127m         | 6.43            | 156                | 178m2     |
| H7                 | Α    | 3   | 3    | 127m         | 6.43            | 156                | 170m2     |
| H8                 | Α    | 3   | 3    | 127m         | 6.43            | 156                | 188m2     |