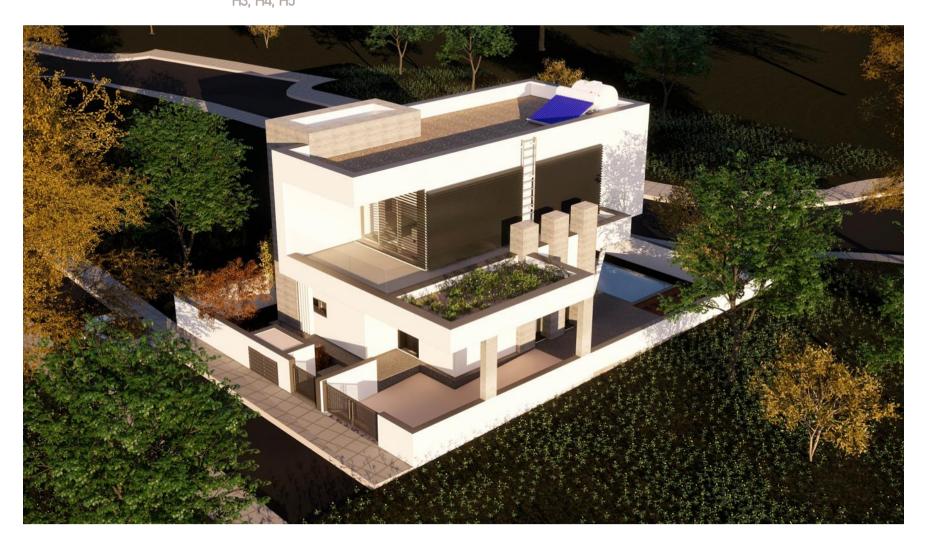

### H3, H4, H5

| Property<br>Number | Туре | Bed | Bath | Covered Area | Covered Veranda | Total Covered Area | Plot Area |
|--------------------|------|-----|------|--------------|-----------------|--------------------|-----------|
| H3                 | В    | 3   | 3    | 125m         | 11              | 158                | 174m2     |
| H5                 | В    | 3   | 3    | 125m         | 11              | 158                | 168m2     |
| H4                 | С    | 3   | 3    | 125m         | 6.65            | 153                | 163m2     |