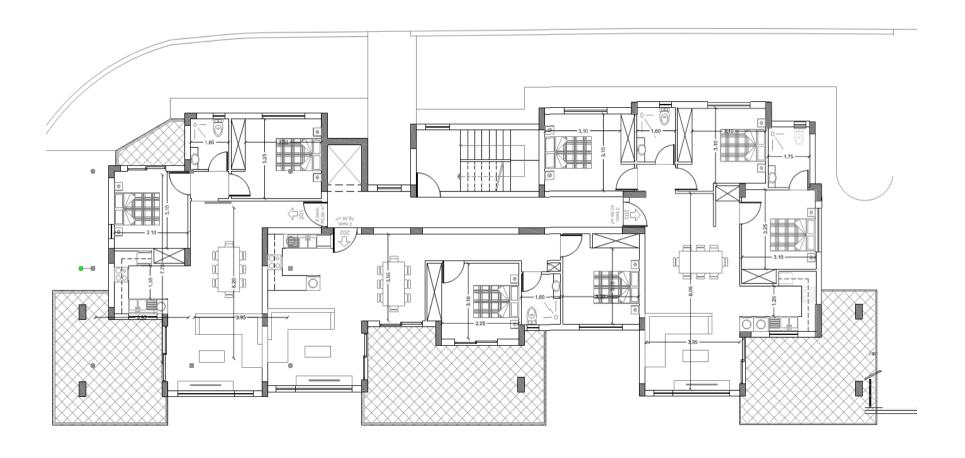

#### PROJECT SUMMARY

| NUMBER OF APARTMENTS      | 9                  |
|---------------------------|--------------------|
|                           |                    |
| NUMBER OF APARTMENTS TYPE | 3                  |
|                           |                    |
| BEDROOMS                  | 2 - 3              |
|                           |                    |
| TOTAL AREAS               | 1053M <sup>2</sup> |
| 00//5050 40540            |                    |
| COVERED AREAS             | 103M² - 124M²      |

GROUND FLOOR THE GARDEN GATE

FRIST FLOOR THE GARDEN GATE

SECOND FLOOR THE GARDEN GATE