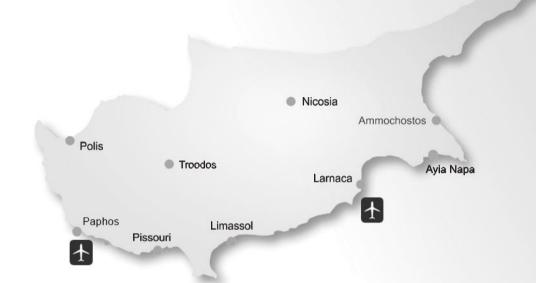

## TRAVELLING DISTANCES FROM PAPHOS (BY CAR)

POLIS 35 minutesPISSOURI 25 minutes

• LIMASSOL 40 minutes

• LARNACA 1hour 20 minutes

• AYIA NAPA 1 hour 50 minutes

• NICOSIA 1 hour 30 minutes

• TROODOS 1 hour 15 minutes