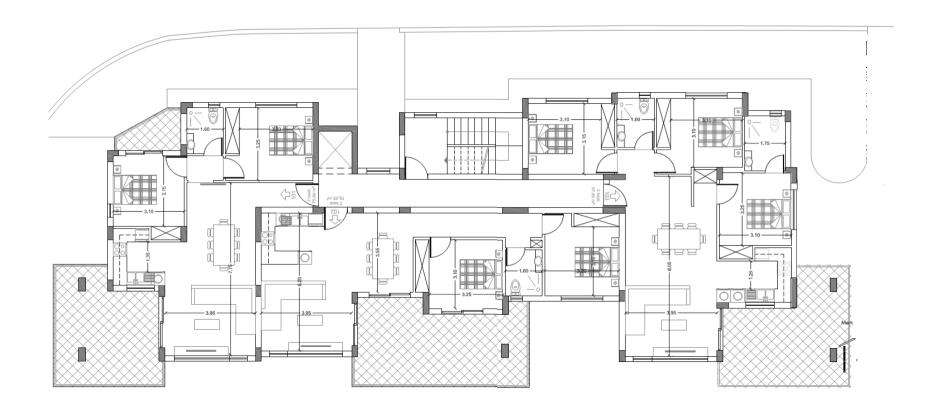

#### PROJECT SUMMARY

| NUMBER OF APARTMENTS      | 9                  |
|---------------------------|--------------------|
|                           |                    |
| NUMBER OF APARTMENTS TYPE | 3                  |
|                           |                    |
| BEDROOMS                  | 2 - 3              |
|                           |                    |
| TOTAL AREAS               | 1053M <sup>2</sup> |
| 00//5050 40540            |                    |
| COVERED AREAS             | 103M² - 124M²      |

GROUND FLOOR THE GARDEN GATE

FRIST FLOOR THE GARDEN GATE

SECOND FLOOR THE GARDEN GATE