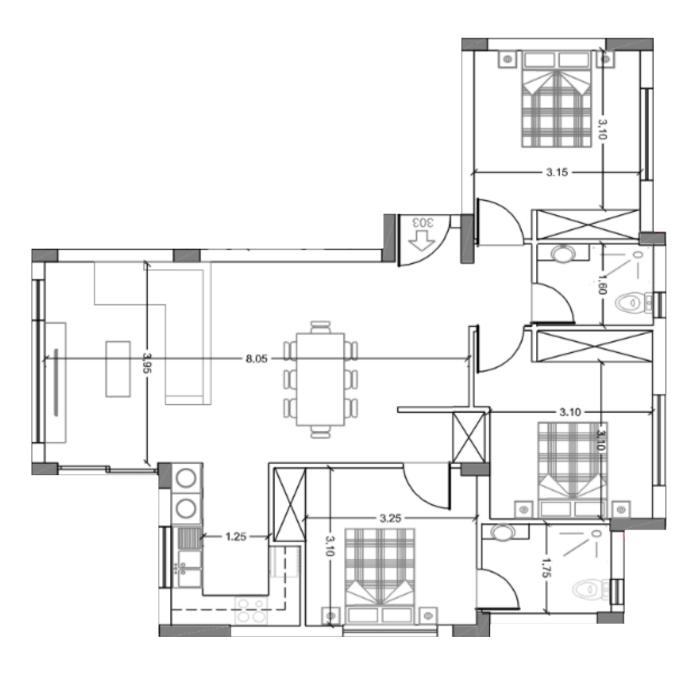

THE GARDEN GATE offers, a selection of 2-3 bedroom apartments. These splendid residences feature open plan layouts and contemporary finishes. Each home benefits from spacious rooms and living spaces combined with all the luxuries of modern lifestyle.

GROUND FLOOR THE GARDEN GATE

FRIST FLOOR THE GARDEN GATE

SECOND FLOOR THE GARDEN GATE

#### ELEVATION BASEMENT

TYPE A TWO BEDROOMS

THE GARDEN GATE

Nikokleous, 2, Agia Zoni 35, 3027, Limassol, Cyprus Mesogis, 132, 8280, Paphos, Cyprus

> www.atexdevelopers.com Tel.: +357 7007 17 17