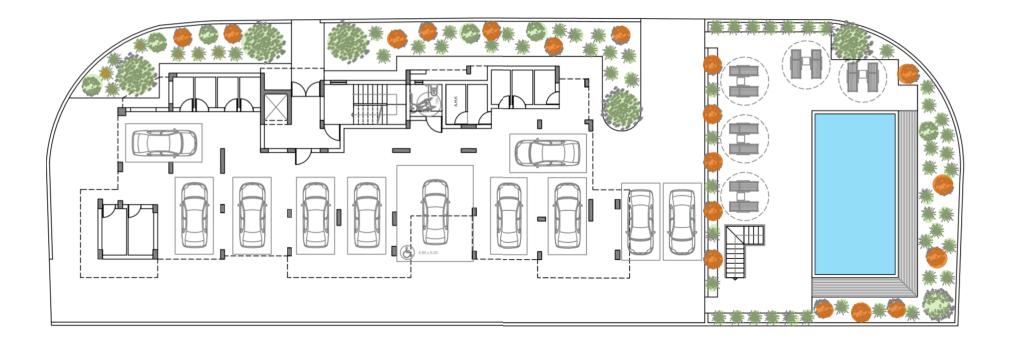

#### PROJECT SUMMARY

| NUMBER OF APARTMENTS      | 9                  |
|---------------------------|--------------------|
|                           |                    |
| NUMBER OF APARTMENTS TYPE | 3                  |
|                           |                    |
| BEDROOMS                  | 2 - 3              |
|                           |                    |
| TOTAL AREAS               | 1053M <sup>2</sup> |
| 00//5050 40540            |                    |
| COVERED AREAS             | 103M² - 124M²      |

GROUND FLOOR THE GARDEN GATE

FRIST FLOOR THE GARDEN GATE

SECOND FLOOR THE GARDEN GATE