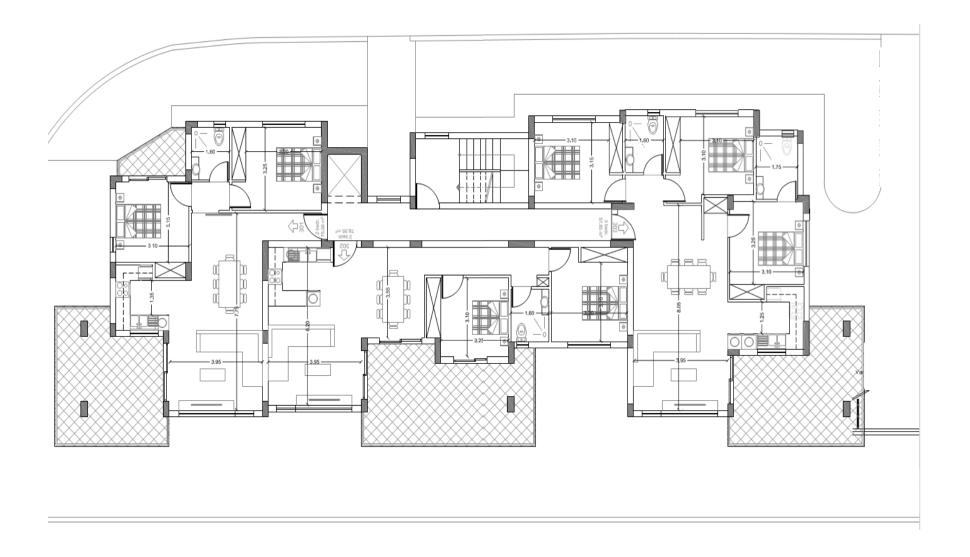

#### PROJECT SUMMARY

| NUMBER OF APARTMENTS      | 9                  |
|---------------------------|--------------------|
|                           |                    |
| NUMBER OF APARTMENTS TYPE | 3                  |
|                           |                    |
| BEDROOMS                  | 2 - 3              |
|                           |                    |
| TOTAL AREAS               | 1053M <sup>2</sup> |
| 00//5050 40540            |                    |
| COVERED AREAS             | 103M² - 124M²      |

GROUND FLOOR THE GARDEN GATE

FRIST FLOOR THE GARDEN GATE

SECOND FLOOR THE GARDEN GATE