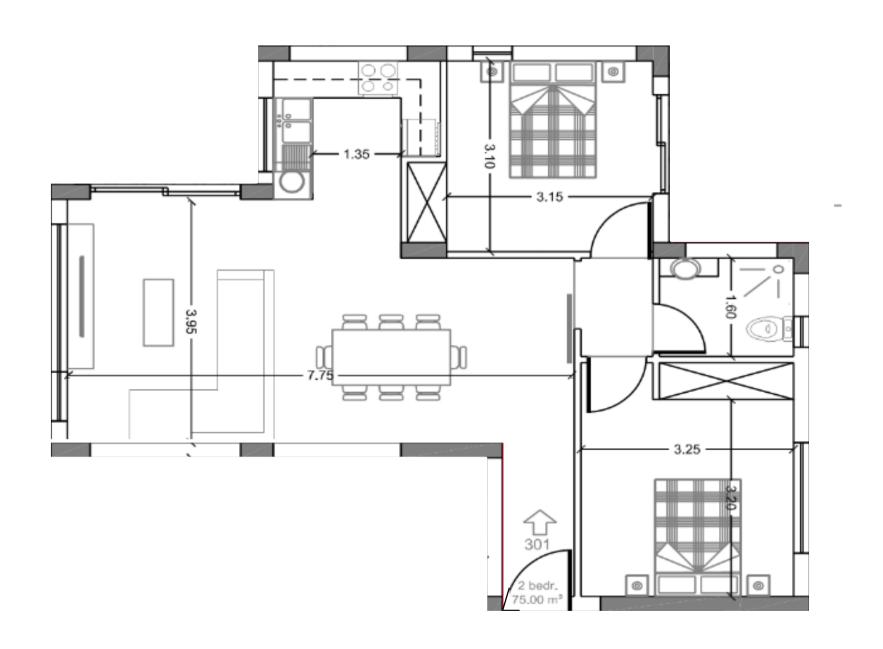

#### PROJECT SUMMARY

| NUMBER OF APARTMENTS      | 9                  |
|---------------------------|--------------------|
|                           |                    |
| NUMBER OF APARTMENTS TYPE | 3                  |
|                           |                    |
| BEDROOMS                  | 2 - 3              |
|                           |                    |
| TOTAL AREAS               | 1053M <sup>2</sup> |
| 00//5050 40540            |                    |
| COVERED AREAS             | 103M² - 124M²      |

THE GARDEN GATE offers, a selection of 2-3 bedroom apartments. These splendid residences feature open plan layouts and contemporary finishes. Each home benefits from spacious rooms and living spaces combined with all the luxuries of modern lifestyle.

#### ELEVATION BASEMENT

TYPE A TWO BEDROOMS

THE GARDEN GATE

Nikokleous, 2, Agia Zoni 35, 3027, Limassol, Cyprus Mesogis, 132, 8280, Paphos, Cyprus

> www.atexdevelopers.com Tel.: +357 7007 17 17