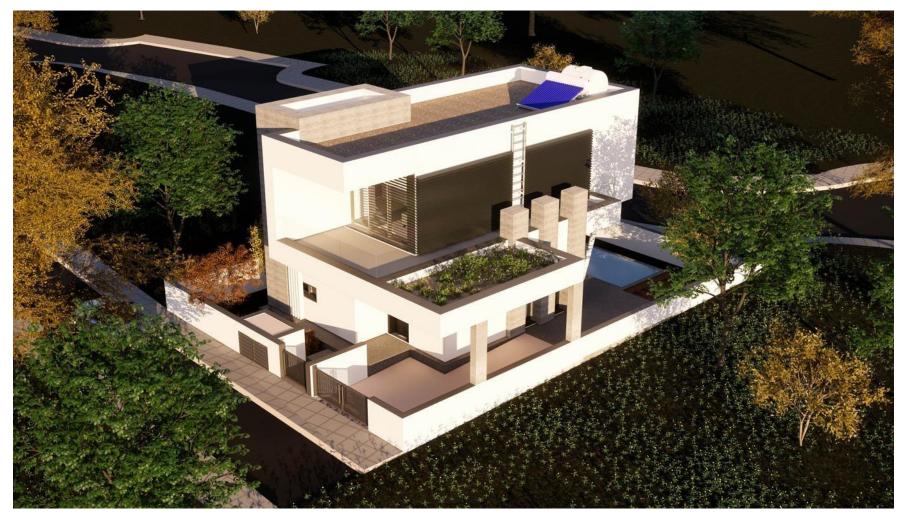

#### VILLATYPE E | 3 BEDROOMS VILLAS V1, V2, V3

| Property<br>number | Туре | Bed | Bath | Covered<br>Area | Covered<br>Veranda | Total<br>Covered Area | Plot<br>Area | Pool        |
|--------------------|------|-----|------|-----------------|--------------------|-----------------------|--------------|-------------|
| V1                 | E    | 3   | 3    | 142             | 25                 | 167                   | 280          | 3.50 x 6.50 |
| V2                 | E    | 3   | 3    | 142             | 25                 | 167                   | 276          | 3.50 x 6.50 |
| V3                 | E    | 3   | 3    | 142             | 25                 | 167                   | 272          | 3.50 x 6.50 |