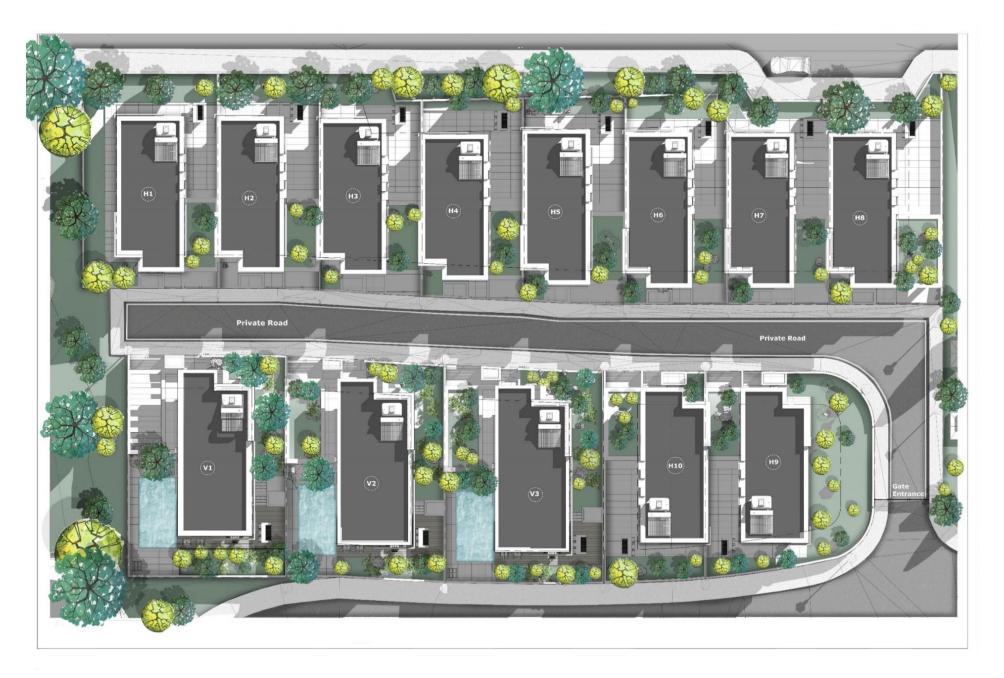

### Master Plan

#### VILLA TYPE A | 3 BEDROOMS VILLAS H1, H2, H6, H7, H8

| Property<br>number | Туре | Bed | Bath | Covered<br>Area | Covered<br>Veranda | Total<br>Covered Area | Plot<br>Area |
|--------------------|------|-----|------|-----------------|--------------------|-----------------------|--------------|
| H1                 | A    | 3   | 3    | 127             | 6.43               | 133.43                | 221          |
| H2                 | Α    | 3   | 3    | 127             | 6.43               | 133.43                | 172          |
| H6                 | A    | 3   | 3    | 127             | 6.43               | 133.43                | 178          |
| H7                 | A    | 3   | 3    | 127             | 6.43               | 133.43                | 170          |
| H8                 | A    | 3   | 3    | 127             | 6.43               | 133.43                | 188          |

#### VILLA TYPE B,C | 3 BEDROOMS VILLAS H3, H4, H5

| Property<br>number | Туре | Bed | Bath | Covered<br>Area | Covered<br>Veranda | Total<br>Covered Area | Plot<br>Area |
|--------------------|------|-----|------|-----------------|--------------------|-----------------------|--------------|
| H3                 | в    | 3   | 3    | 125             | 11                 | 136                   | 174          |
| H4                 | С    | 3   | 3    | 125             | 6.65               | 131.65                | 163          |
| H5                 | в    | 3   | 3    | 125             | 11                 | 136                   | 168          |

#### VILLATYPE D | 3 BEDROOMS VILLAS H9, H10

| Property<br>number | Туре | Bed | Bath | Covered<br>Area | Covered<br>Veranda | Total<br>Covered Area | Plot<br>Area |
|--------------------|------|-----|------|-----------------|--------------------|-----------------------|--------------|
| H9                 | D    | 3   | 3    | 124             | 13                 | 137                   | 255          |
| H10                | D    | 3   | 3    | 124             | 13                 | 137                   | 171          |

#### VILLATYPE E | 3 BEDROOMS VILLAS V1, V2, V3

| Property<br>number | Туре | Bed | Bath | Covered<br>Area | Covered<br>Veranda | Total<br>Covered Area | Plot<br>Area | Pool        |
|--------------------|------|-----|------|-----------------|--------------------|-----------------------|--------------|-------------|
| V1                 | E    | 3   | 3    | 142             | 25                 | 167                   | 280          | 3.50 x 6.50 |
| V2                 | E    | 3   | 3    | 142             | 25                 | 167                   | 276          | 3.50 x 6.50 |
| V3                 | E    | 3   | 3    | 142             | 25                 | 167                   | 272          | 3.50 x 6.50 |