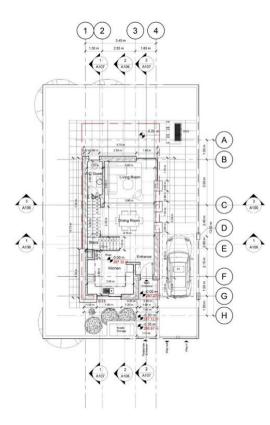

## FLOOR PLANS TYPE: A,B,C,D

TREMITHOUSA GARDENS

3 BEDROOMS VILLAS

Level 0 FFL

Level 1 FFL

#### VILLA TYPE A | 3 BEDROOMS VILLAS H1, H2, H6, H7, H8

| Property<br>number | Туре | Bed | Bath | Covered<br>Area | Covered<br>Veranda | Total<br>Covered Area | Plot<br>Area |
|--------------------|------|-----|------|-----------------|--------------------|-----------------------|--------------|
| H1                 | A    | 3   | 3    | 127             | 6.43               | 133.43                | 221          |
| H2                 | Α    | 3   | 3    | 127             | 6.43               | 133.43                | 172          |
| H6                 | A    | 3   | 3    | 127             | 6.43               | 133.43                | 178          |
| H7                 | A    | 3   | 3    | 127             | 6.43               | 133.43                | 170          |
| H8                 | A    | 3   | 3    | 127             | 6.43               | 133.43                | 188          |

#### VILLA TYPE B,C | 3 BEDROOMS VILLAS H3, H4, H5

| Property<br>number | Туре | Bed | Bath | Covered<br>Area | Covered<br>Veranda | Total<br>Covered Area | Plot<br>Area |
|--------------------|------|-----|------|-----------------|--------------------|-----------------------|--------------|
| H3                 | в    | 3   | 3    | 125             | 11                 | 136                   | 174          |
| H4                 | С    | 3   | 3    | 125             | 6.65               | 131.65                | 163          |
| H5                 | в    | 3   | 3    | 125             | 11                 | 136                   | 168          |

#### VILLATYPE D | 3 BEDROOMS VILLAS H9, H10

| Property<br>number | Туре | Bed | Bath | Covered<br>Area | Covered<br>Veranda | Total<br>Covered Area | Plot<br>Area |
|--------------------|------|-----|------|-----------------|--------------------|-----------------------|--------------|
| H9                 | D    | 3   | 3    | 124             | 13                 | 137                   | 255          |
| H10                | D    | 3   | 3    | 124             | 13                 | 137                   | 171          |