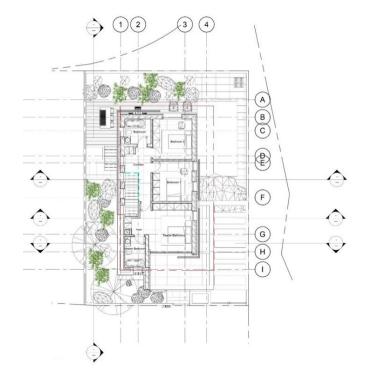

## FLOOR PLANS TYPE: A,B,C,D

TREMITHOUSA GARDENS

3 BEDROOMS VILLAS

Level 0 FFL

Level 1 FFL

#### VILLA TYPE A | 3 BEDROOMS VILLAS H1, H2, H6, H7, H8

| Property<br>number | Туре | Bed | Bath | Covered<br>Area | Covered<br>Veranda | Total<br>Covered Area | Plot<br>Area |
|--------------------|------|-----|------|-----------------|--------------------|-----------------------|--------------|
| H1                 | A    | 3   | 3    | 127             | 6.43               | 133.43                | 221          |
| H2                 | Α    | 3   | 3    | 127             | 6.43               | 133.43                | 172          |
| H6                 | A    | 3   | 3    | 127             | 6.43               | 133.43                | 178          |
| H7                 | A    | 3   | 3    | 127             | 6.43               | 133.43                | 170          |
| H8                 | A    | 3   | 3    | 127             | 6.43               | 133.43                | 188          |

#### VILLA TYPE B,C | 3 BEDROOMS VILLAS H3, H4, H5

| Property<br>number | Туре | Bed | Bath | Covered<br>Area | Covered<br>Veranda | Total<br>Covered Area | Plot<br>Area |
|--------------------|------|-----|------|-----------------|--------------------|-----------------------|--------------|
| H3                 | в    | 3   | 3    | 125             | 11                 | 136                   | 174          |
| H4                 | С    | 3   | 3    | 125             | 6.65               | 131.65                | 163          |
| H5                 | в    | 3   | 3    | 125             | 11                 | 136                   | 168          |

#### VILLATYPE D | 3 BEDROOMS VILLAS H9, H10

| Property<br>number | Туре | Bed | Bath | Covered<br>Area | Covered<br>Veranda | Total<br>Covered Area | Plot<br>Area |
|--------------------|------|-----|------|-----------------|--------------------|-----------------------|--------------|
| H9                 | D    | 3   | 3    | 124             | 13                 | 137                   | 255          |
| H10                | D    | 3   | 3    | 124             | 13                 | 137                   | 171          |