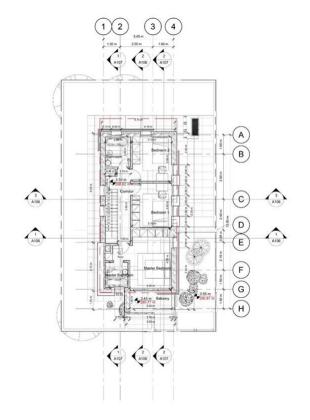

### FLOOR PLANS TYPE: E

#### TREMITHOUSA GARDENS

#### 3 BEDROOMS VILLAS

Level 1 FFL

Level 0 FFL

#### VILLATYPE E | 3 BEDROOMS VILLAS V1, V2, V3

| Property<br>number | Туре | Bed | Bath | Covered<br>Area | Covered<br>Veranda | Total<br>Covered Area | Plot<br>Area | Pool        |
|--------------------|------|-----|------|-----------------|--------------------|-----------------------|--------------|-------------|
| V1                 | E    | 3   | 3    | 142             | 25                 | 167                   | 280          | 3.50 x 6.50 |
| V2                 | E    | 3   | 3    | 142             | 25                 | 167                   | 276          | 3.50 x 6.50 |
| V3                 | E    | 3   | 3    | 142             | 25                 | 167                   | 272          | 3.50 x 6.50 |