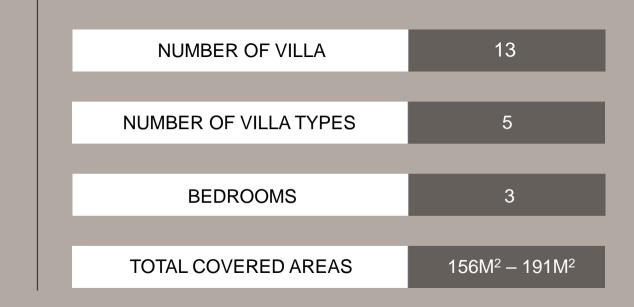

## **PROJECT SUMMARY**

Tremithousa Gardens offers you the ideal home in Cyprus. The development has been designed carefully ensuring that the look, feel and exclusivity of the project is not compromised. Spacious areas, landscaped gardens with private swimming pools and allocated parking areas are a few of the features which contribute to the five-star rating of this development. Tremithousa Gardens consists of 13 seaview three-bedroom villas and is located in the Tremithousa area of Paphos with a strong traditional cultural atmosphere, the surrounding residents are of a higher level.

#### VILLA TYPE A | 3 BEDROOMS VILLAS H1, H2, H6, H7, H8

| Property<br>number | Туре | Bed | Bath | Covered<br>Area | Covered<br>Veranda | Total<br>Covered Area | Plot<br>Area |
|--------------------|------|-----|------|-----------------|--------------------|-----------------------|--------------|
| H1                 | A    | 3   | 3    | 127             | 6.43               | 133.43                | 221          |
| H2                 | Α    | 3   | 3    | 127             | 6.43               | 133.43                | 172          |
| H6                 | A    | 3   | 3    | 127             | 6.43               | 133.43                | 178          |
| H7                 | A    | 3   | 3    | 127             | 6.43               | 133.43                | 170          |
| H8                 | A    | 3   | 3    | 127             | 6.43               | 133.43                | 188          |

#### VILLA TYPE B,C | 3 BEDROOMS VILLAS H3, H4, H5

| Property<br>number | Туре | Bed | Bath | Covered<br>Area | Covered<br>Veranda | Total<br>Covered Area | Plot<br>Area |
|--------------------|------|-----|------|-----------------|--------------------|-----------------------|--------------|
| H3                 | в    | 3   | 3    | 125             | 11                 | 136                   | 174          |
| H4                 | С    | 3   | 3    | 125             | 6.65               | 131.65                | 163          |
| H5                 | в    | 3   | 3    | 125             | 11                 | 136                   | 168          |

#### VILLATYPE D | 3 BEDROOMS VILLAS H9, H10

| Property<br>number | Туре | Bed | Bath | Covered<br>Area | Covered<br>Veranda | Total<br>Covered Area | Plot<br>Area |
|--------------------|------|-----|------|-----------------|--------------------|-----------------------|--------------|
| H9                 | D    | 3   | 3    | 124             | 13                 | 137                   | 255          |
| H10                | D    | 3   | 3    | 124             | 13                 | 137                   | 171          |