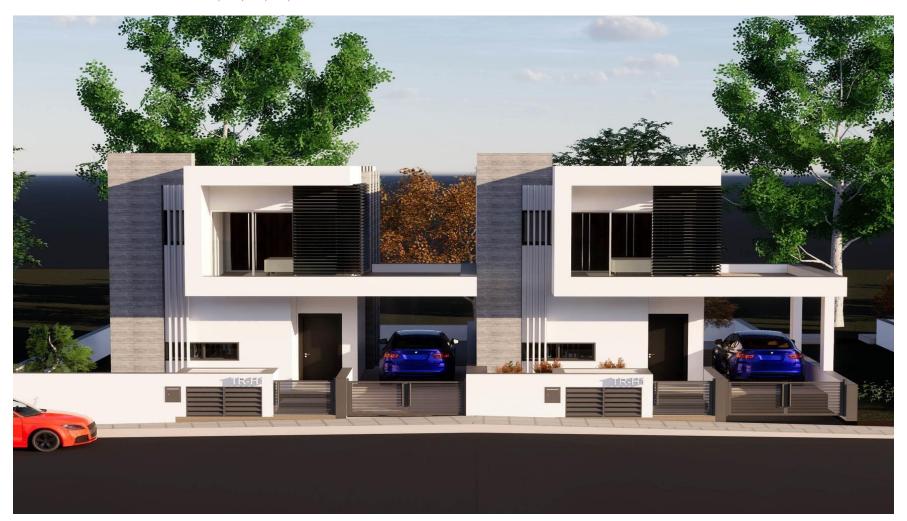

#### COASTAL VILLAS / SUMMARY

#### VILLA TYPE A | 3 BEDROOMS VILLAS H1, H2, H6, H7, H8

| Property<br>number | Туре | Bed | Bath | Covered<br>Area | Covered<br>Veranda | Total<br>Covered Area | Plot<br>Area |
|--------------------|------|-----|------|-----------------|--------------------|-----------------------|--------------|
| H1                 | A    | 3   | 3    | 127             | 6.43               | 133.43                | 221          |
| H2                 | Α    | 3   | 3    | 127             | 6.43               | 133.43                | 172          |
| H6                 | A    | 3   | 3    | 127             | 6.43               | 133.43                | 178          |
| H7                 | A    | 3   | 3    | 127             | 6.43               | 133.43                | 170          |
| H8                 | A    | 3   | 3    | 127             | 6.43               | 133.43                | 188          |

#### VILLA TYPE B,C | 3 BEDROOMS VILLAS H3, H4, H5

| Property<br>number | Туре | Bed | Bath | Covered<br>Area | Covered<br>Veranda | Total<br>Covered Area | Plot<br>Area |
|--------------------|------|-----|------|-----------------|--------------------|-----------------------|--------------|
| H3                 | в    | 3   | 3    | 125             | 11                 | 136                   | 174          |
| H4                 | С    | 3   | 3    | 125             | 6.65               | 131.65                | 163          |
| H5                 | в    | 3   | 3    | 125             | 11                 | 136                   | 168          |