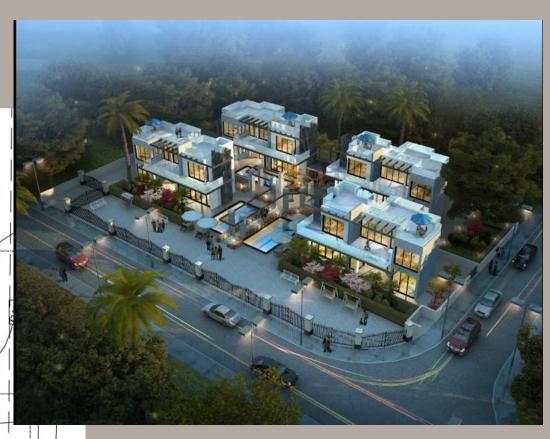

# BELLISSIMO VILLA PROJECT SUMMARY

Lavish and luxurious living beckons one to this outstanding development of the west coast of Pafos. Everything about this project makes a statement of taste, quality and style. Set against a backdrop of splendid terrain and the coastal ambiance of the Mediterranean, BELLISSIMO is in a good location in Chloraka area.

BELLISSIMO is modern and luxurious city villas located in Chloraka area of four luxury villas with a private swimming pool each. Boasting magnificent sea views, its location offers unique access to all amenities and services, blue flag beaches, hotels and resorts, international golf courses, entertainment venues and shopping malls.

### BELLISSIMO

Inspired by Mediterranean living and traditional Cypriot architecture, BELLISSIMO comprise four private and tranquil villas that reflect luxury and beauty. Spacious designs provide versatile living space, while the large balconies, shady pergolas, open terraces, gardens and large private swimming pools make most of the island's unique climate.