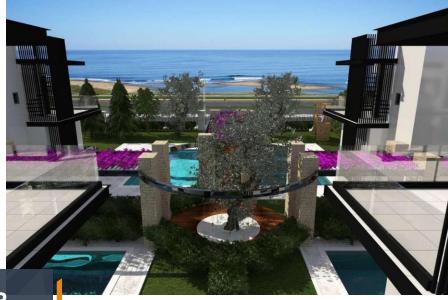

# BELLISSIMO VILLA PROJECT SUMMARY

Lavish and luxurious living beckons one to this outstanding development of the west coast of Pafos. Everything about this project makes a statement of taste, quality and style. Set against a backdrop of splendid terrain and the coastal ambiance of the Mediterranean, BELLISSIMO is in a good location in Chloraka area.

BELLISSIMO is modern and luxurious city villas located in Chloraka area of four luxury villas with a private swimming pool each. Boasting magnificent sea views, its location offers unique access to all amenities and services, blue flag beaches, hotels and resorts, international golf courses, entertainment venues and shopping malls.

### BELLISSIMO

Inspired by Mediterranean living and traditional Cypriot architecture, BELLISSIMO comprise four private and tranquil villas that reflect luxury and beauty. Spacious designs provide versatile living space, while the large balconies, shady pergolas, open terraces, gardens and large private swimming pools make most of the island's unique climate.