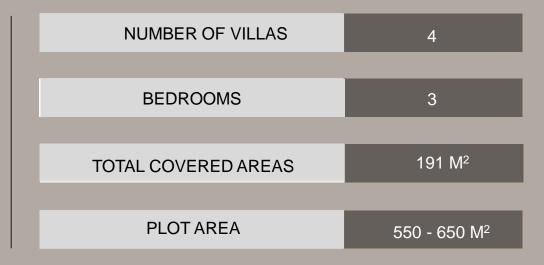

BELLISSIMO is modern and luxurious city villas located in Chloraka area of four luxury villas with a private swimming pool each. Boasting magnificent sea views, its location offers unique access to all amenities and services, blue flag beaches, hotels and resorts, international golf courses, entertainment venues and shopping malls.

### BELLISSIMO

Inspired by Mediterranean living and traditional Cypriot architecture, BELLISSIMO comprise four private and tranquil villas that reflect luxury and beauty. Spacious designs provide versatile living space, while the large balconies, shady pergolas, open terraces, gardens and large private swimming pools make most of the island's unique climate.

#### AVAILABLE UNITS

| Property<br>number | Туре  | Bed | Office | Bath  | Covered<br>Area | Covered<br>Veranda | Uncov.<br>Veranda | Cov.<br>Parking | Total<br>Cov. Area    | Plot Area | Pool  | Status    |
|--------------------|-------|-----|--------|-------|-----------------|--------------------|-------------------|-----------------|-----------------------|-----------|-------|-----------|
| V1                 | Villa | 3   |        | 3 + 1 | 147.00 m²       | 44.00 m²           | 31.00 m²          | 18.50 m²        | 209.50 m <sup>2</sup> | 650.00m²  | 4 * 8 | SOLD      |
| V2                 | Villa | 3   |        | 3 + 1 | 147.00 m²       | 44.00 m²           | 31.00 m²          | 18.50 m²        | 209.50 m²             | 550.00m²  | 3 * 9 | Available |
| V3                 | Villa | 3   |        | 3 + 1 | 147.00 m²       | 44.00 m²           | 31.00 m²          | 18.50 m²        | 209.50 m²             | 650.00m²  | 4 * 8 | SOLD      |
| V4                 | Villa | 3   |        | 3 + 1 | 147.00 m²       | 44.00 m²           | 31.00 m²          | 18.50 m²        | 209.50 m <sup>2</sup> | 550.00m²  | 3 * 9 | Available |