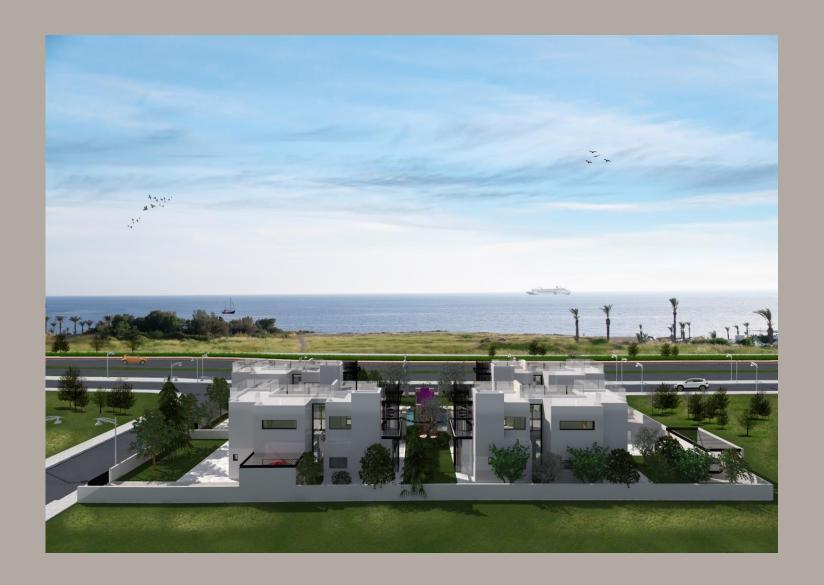

in and the coastal ambiance of the Mediterranean, BELLISSIMO is in a good location in Chloraka area.

BELLISSIMO is modern and luxurious city villas located in Chloraka area of four luxury villas with a private swimming pool each. Boasting magnificent sea views, its location offers unique access to all amenities and services, blue flag beaches, hotels and resorts, international golf courses, entertainment venues and shopping malls.

### BELLISSIMO

Inspired by Mediterranean living and traditional Cypriot architecture, BELLISSIMO comprise four private and tranquil villas that reflect luxury and beauty. Spacious designs provide versatile living space, while the large balconies, shady pergolas, open terraces, gardens and large private swimming pools make most of the island's unique climate.



## BELLISSIMO VILLA LOCATION



HOSPITALS



SCHOOLS 2-5 minutes



CITY CENTER
5 minutes



SHOPPING 2 minutes



BEACHES



PAPHOS AIRPORT 20 minutes



## BELLISSIMO VILLA COASTAL VILLAS / SUMMARY





### **BELLISSIMO VILLA**

#### MASTER PLAN





#### FLOOR PLANS – TYPE 1







#### FLOOR PLANS – TYPE 2























#### AVAILABLE UNITS

| Property<br>number | Туре  | Bed | Office | Bath  | Covered<br>Area | Covered<br>Veranda | Uncov.<br>Veranda | Cov.<br>Parking | Total<br>Cov. Area    | Plot Area | Pool  | Status    |
|--------------------|-------|-----|--------|-------|-----------------|--------------------|-------------------|-----------------|-----------------------|-----------|-------|-----------|
| V1                 | Villa | 3   |        | 3 + 1 | 147.00 m²