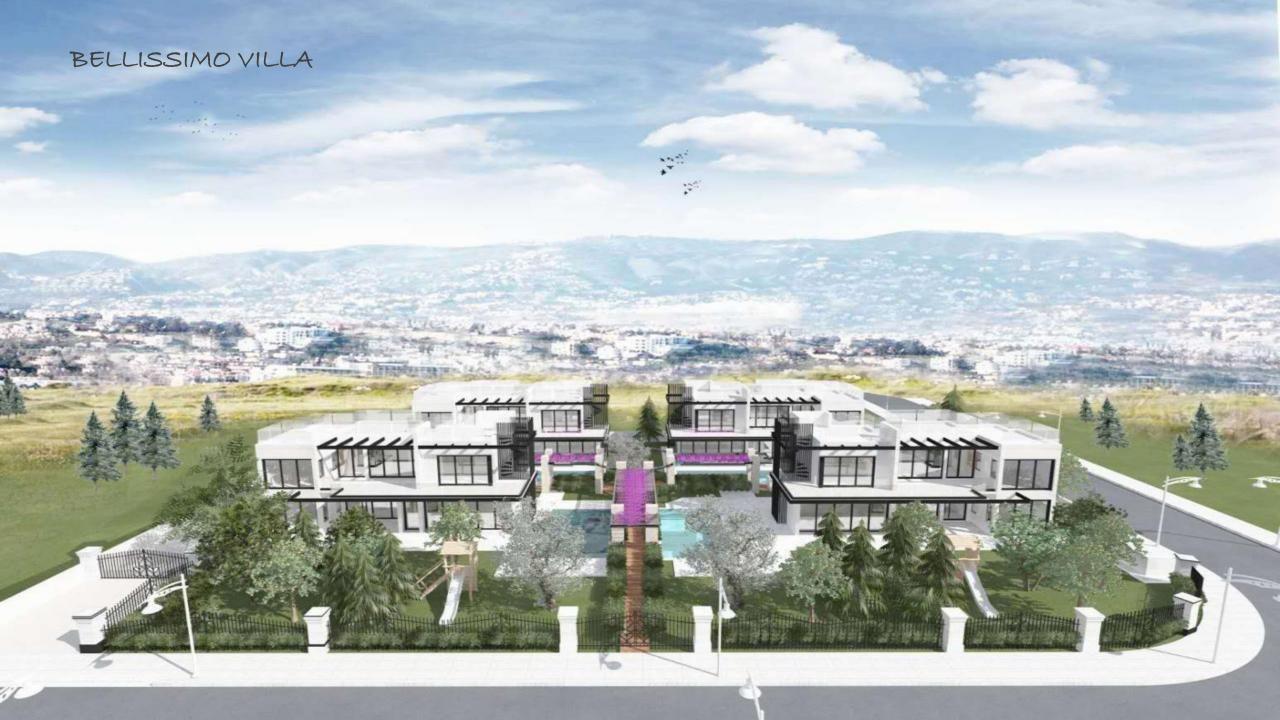

# BELLISSIMO VILLA PROJECT SUMMARY

Lavish and luxurious living beckons one to this outstanding development of the west coast of Pafos. Everything about this project makes a statement of taste, quality and style. Set against a backdrop of splendid terrain and the coastal ambiance of the Mediterranean, BELLISSIMO is in a good location in Chloraka area.

BELLISSIMO is modern and luxurious city villas located in Chloraka area of four luxury villas with a private swimming pool each. Boasting magnificent sea views, its location offers unique access to all amenities and services, blue flag beaches, hotels and resorts, international golf courses, entertainment venues and shopping malls.

### BELLISSIMO

Inspired by Mediterranean living and traditional Cypriot architecture, BELLISSIMO comprise four private and tranquil villas that reflect luxury and beauty. Spacious designs provide versatile living space, while the large balconies, shady pergolas, open terraces, gardens and large private swimming pools make most of the island's unique climate.