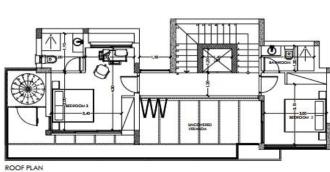

nique access to all amenities and services, blue flag beaches, hotels and resorts, international golf courses, entertainment venues and shopping malls.

### BELLISSIMO

Inspired by Mediterranean living and traditional Cypriot architecture, BELLISSIMO comprise four private and tranquil villas that reflect luxury and beauty. Spacious designs provide versatile living space, while the large balconies, shady pergolas, open terraces, gardens and large private swimming pools make most of the island's unique climate.



## BELLISSIMO VILLA LOCATION



HOSPITALS



SCHOOLS 2-5 minutes



CITY CENTER
5 minutes



SHOPPING 2 minutes



BEACHES



PAPHOS AIRPORT 20 minutes



## BELLISSIMO VILLA COASTAL VILLAS / SUMMARY





### **BELLISSIMO VILLA**

#### MASTER PLAN





#### FLOOR PLANS – TYPE 1







#### FLOOR PLANS – TYPE 2























#### AVAILABLE UNITS

| Property<br>number | Туре  | Bed | Office | Bath  | Covered<br>Area | Covered<br>Veranda | Uncov.<br>Veranda | Cov.<br>Parking | Total<br>Cov. Area    | Plot Area | Pool  | Status    |
|--------------------|-------|-----|--------|-------|-----------------|--------------------|-------------------|-----------------|-----------------------|-----------|-------|-----------|
| V1                 | Villa | 3   |        | 3 + 1 | 147.00 m²       | 44.00 m²           | 31.00 m²          | 18.50 m²        | 209.50 m <sup>2</sup> | 650.00m²  | 4 * 8 | SOLD      |
| V2                 | Villa | 3   |        | 3 + 1 | 147.00 m²       | 44.00 m²           | 31.00 m²          | 18.50 m²        | 209.50 m²             | 550.00m²