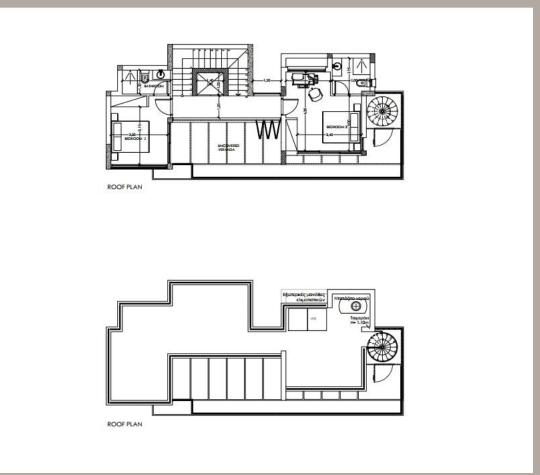

services, blue flag beaches, hotels and resorts, international golf courses, entertainment venues and shopping malls.

### BELLISSIMO

Inspired by Mediterranean living and traditional Cypriot architecture, BELLISSIMO comprise four private and tranquil villas that reflect luxury and beauty. Spacious designs provide versatile living space, while the large balconies, shady pergolas, open terraces, gardens and large private swimming pools make most of the island's unique climate.



## BELLISSIMO VILLA LOCATION



HOSPITALS



SCHOOLS 2-5 minutes



CITY CENTER
5 minutes



SHOPPING 2 minutes



BEACHES



PAPHOS AIRPORT 20 minutes



## BELLISSIMO VILLA COASTAL VILLAS / SUMMARY





### **BELLISSIMO VILLA**

#### MASTER PLAN





#### FLOOR PLANS – TYPE 1







#### FLOOR PLANS – TYPE 2























#### AVAILABLE UNITS

| Property<br>number | Туре  | Bed | Office | Bath  | Covered<br>Area | Covered<br>Veranda | Uncov.<br>Veranda | Cov.<br>Parking | Total<br>Cov. Area    | Plot Area | Pool  | Status    |
|--------------------|-------|-----|--------|-------|-----------------|--------------------|-------------------|-----------------|-----------------------|-----------|-------|-----------|
| V1                 | Villa | 3   |        | 3 + 1 | 147.00 m²       | 44.00 m²           | 31.00 m²          | 18.50 m²        | 209.50 m <sup>2</sup> | 650.00m²  | 4 * 8 | SOLD      |
| V2                 | Villa | 3   |        | 3 + 1 | 147.00 m²       | 44.00 m²           | 31.00 m²          | 18.50 m²        | 209.50 m²             | 550.00m²  | 3 * 9 | Available |
| V3