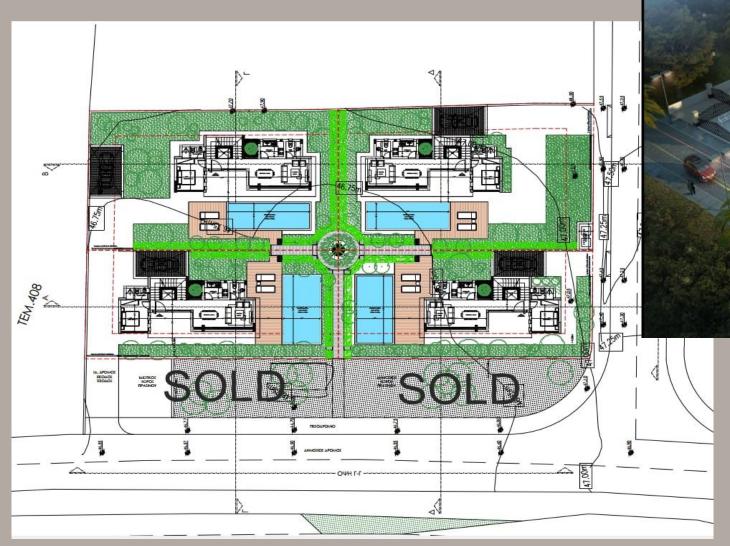

#### MASTER PLAN

#### AVAILABLE UNITS

| Property<br>number | Туре  | Bed | Office | Bath  | Covered<br>Area | Covered<br>Veranda | Uncov.<br>Veranda | Cov.<br>Parking | Total<br>Cov. Area    | Plot Area | Pool  | Status    |
|--------------------|-------|-----|--------|-------|-----------------|--------------------|-------------------|-----------------|-----------------------|-----------|-------|-----------|
| V1                 | Villa | 3   |        | 3 + 1 | 147.00 m²       | 44.00 m²           | 31.00 m²          | 18.50 m²        | 209.50 m <sup>2</sup> | 650.00m²  | 4 * 8 | SOLD      |
| V2                 | Villa | 3   |        | 3 + 1 | 147.00 m²       | 44.00 m²           | 31.00 m²          | 18.50 m²        | 209.50 m²             | 550.00m²  | 3 * 9 | Available |
| V3                 | Villa | 3   |        | 3 + 1 | 147.00 m²       | 44.00 m²           | 31.00 m²          | 18.50 m²        | 209.50 m²             | 650.00m²  | 4 * 8 | SOLD      |
| V4                 | Villa | 3   |        | 3 + 1 | 147.00 m²       | 44.00 m²           | 31.00 m²          | 18.50 m²        | 209.50 m <sup>2</sup> | 550.00m²  | 3 * 9 | Available |