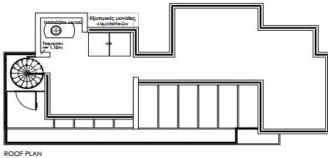

que access to all amenities and services, blue flag beaches, hotels and resorts, international golf courses, entertainment venues and shopping malls.

### BELLISSIMO

Inspired by Mediterranean living and traditional Cypriot architecture, BELLISSIMO comprise four private and tranquil villas that reflect luxury and beauty. Spacious designs provide versatile living space, while the large balconies, shady pergolas, open terraces, gardens and large private swimming pools make most of the island's unique climate.



## BELLISSIMO VILLA LOCATION



HOSPITALS



SCHOOLS 2-5 minutes



CITY CENTER
5 minutes



SHOPPING 2 minutes



BEACHES



PAPHOS AIRPORT 20 minutes



## BELLISSIMO VILLA COASTAL VILLAS / SUMMARY





### **BELLISSIMO VILLA**

#### MASTER PLAN





#### FLOOR PLANS – TYPE 1







#### FLOOR PLANS – TYPE 2























#### AVAILABLE UNITS

| Property<br>number | Туре  | Bed | Office | Bath  | Covered<br>Area | Covered<br>Veranda | Uncov.<br>Veranda | Cov.<br>Parking | Total<br>Cov. Area    | Plot Area | Pool  | Status    |
|--------------------|-------|-----|--------|-------|-----------------|--------------------|-------------------|-----------------|-----------------------|-----------|-------|-----------|
| V1                 | Villa | 3   |        | 3 + 1 | 147.00 m²       | 44.00 m²           | 31.00 m²          | 18.50 m²        | 209.50 m <sup>2</sup> | 650.00m²  | 4 * 8 | SOLD      |
| V2                 | Villa | 3   |        | 3 + 1 | 147.00 m²       | 44.00 m²           | 31.00 m²          | 18.50 m²        | 209.50 m²             | 550.00m²  |