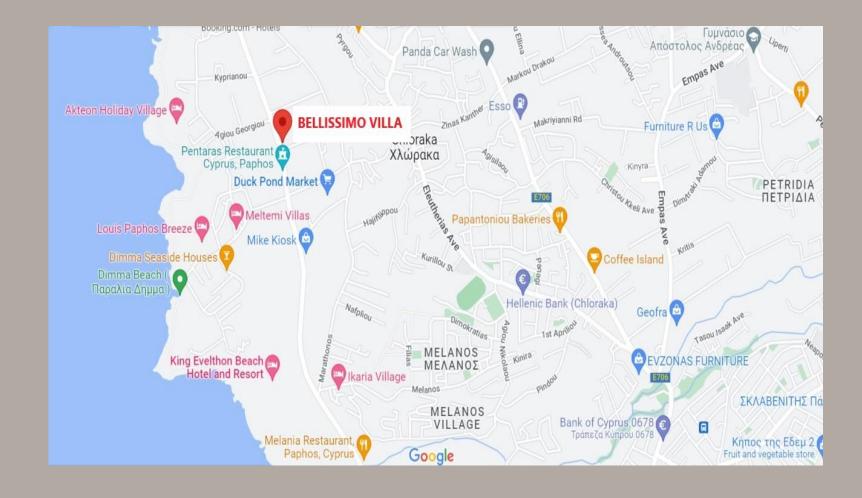

## BELLISSIMO VILLA LOCATION

HOSPITALS

SCHOOLS 2-5 minutes

CITY CENTER
5 minutes

SHOPPING 2 minutes

BEACHES

PAPHOS AIRPORT 20 minutes