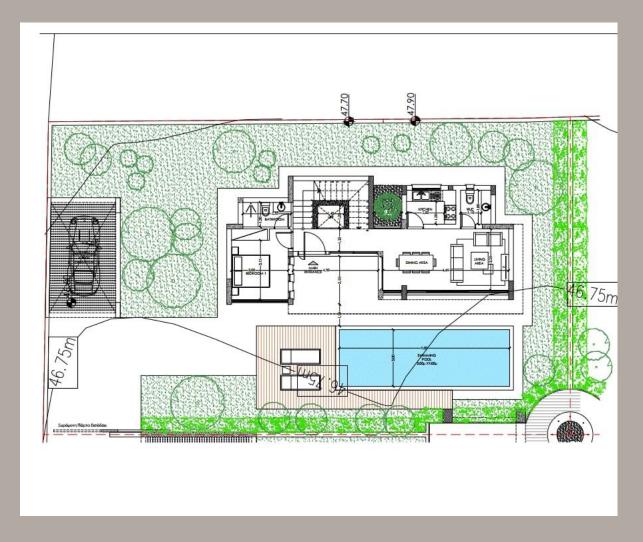

unique access to all amenities and services, blue flag beaches, hotels and resorts, international golf courses, entertainment venues and shopping malls.

### BELLISSIMO

Inspired by Mediterranean living and traditional Cypriot architecture, BELLISSIMO comprise four private and tranquil villas that reflect luxury and beauty. Spacious designs provide versatile living space, while the large balconies, shady pergolas, open terraces, gardens and large private swimming pools make most of the island's unique climate.



## BELLISSIMO VILLA LOCATION



HOSPITALS



SCHOOLS 2-5 minutes



CITY CENTER
5 minutes



SHOPPING 2 minutes



BEACHES



PAPHOS AIRPORT 20 minutes



## BELLISSIMO VILLA COASTAL VILLAS / SUMMARY





### **BELLISSIMO VILLA**

#### MASTER PLAN





#### FLOOR PLANS – TYPE 1







#### FLOOR PLANS – TYPE 2























#### AVAILABLE UNITS

| Property<br>number | Туре  | Bed | Office | Bath  | Covered<br>Area | Covered<br>Veranda | Uncov.<br>Veranda | Cov.<br>Parking | Total<br>Cov. Area    | Plot Area | Pool  | Status    |
|--------------------|-------|-----|--------|-------|-----------------|--------------------|-------------------|-----------------|-----------------------|-----------|-------|-----------|
| V1                 | Villa | 3   |        | 3 + 1 | 147.00 m²       | 44.00 m²           | 31.00 m²          | 18.50 m²        | 209.50 m <sup>2</sup> | 650.00m²  | 4 * 8 | SOLD      |
| V2                 | Villa | 3   |        | 3 + 1 | 147.00 m²       | 44.00 m²           | 31.00 m²          | 18.50 m²        | 209.50 m²             | 550.00m