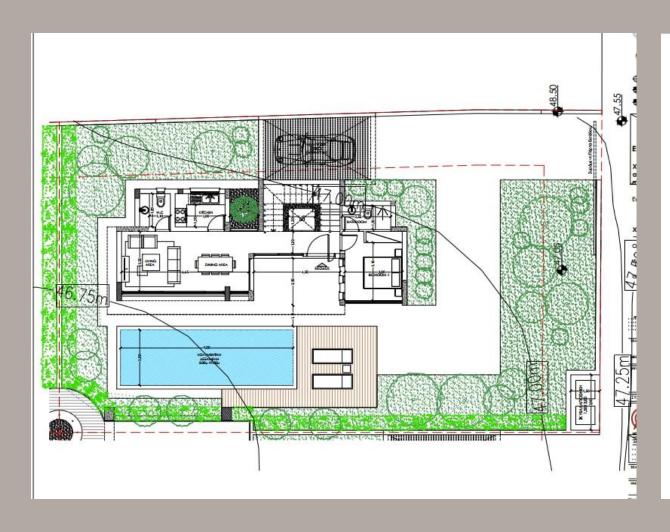

nd services, blue flag beaches, hotels and resorts, international golf courses, entertainment venues and shopping malls.

### BELLISSIMO

Inspired by Mediterranean living and traditional Cypriot architecture, BELLISSIMO comprise four private and tranquil villas that reflect luxury and beauty. Spacious designs provide versatile living space, while the large balconies, shady pergolas, open terraces, gardens and large private swimming pools make most of the island's unique climate.



## BELLISSIMO VILLA LOCATION



HOSPITALS



SCHOOLS 2-5 minutes



CITY CENTER
5 minutes



SHOPPING 2 minutes



BEACHES



PAPHOS AIRPORT 20 minutes



## BELLISSIMO VILLA COASTAL VILLAS / SUMMARY





### **BELLISSIMO VILLA**

#### MASTER PLAN





#### FLOOR PLANS – TYPE 1







#### FLOOR PLANS – TYPE 2























#### AVAILABLE UNITS

| Property<br>number | Туре  | Bed | Office | Bath  | Covered<br>Area | Covered<br>Veranda | Uncov.<br>Veranda | Cov.<br>Parking | Total<br>Cov. Area    | Plot Area | Pool  | Status    |
|--------------------|-------|-----|--------|-------|-----------------|--------------------|-------------------|-----------------|-----------------------|-----------|-------|-----------|
| V1                 | Villa | 3   |        | 3 + 1 | 147.00 m²       | 44.00 m²           | 31.00 m²          | 18.50 m²        | 209.50 m <sup>2</sup> | 650.00m²  | 4 * 8 | SOLD      |
| V2                 | Villa | 3   |        | 3 + 1 | 147.00 m²       | 44.00 m²           | 31.00 m²          | 18.50 m²        | 209.50 m²             | 550.00m²  | 3 * 9 | Available |
| V3