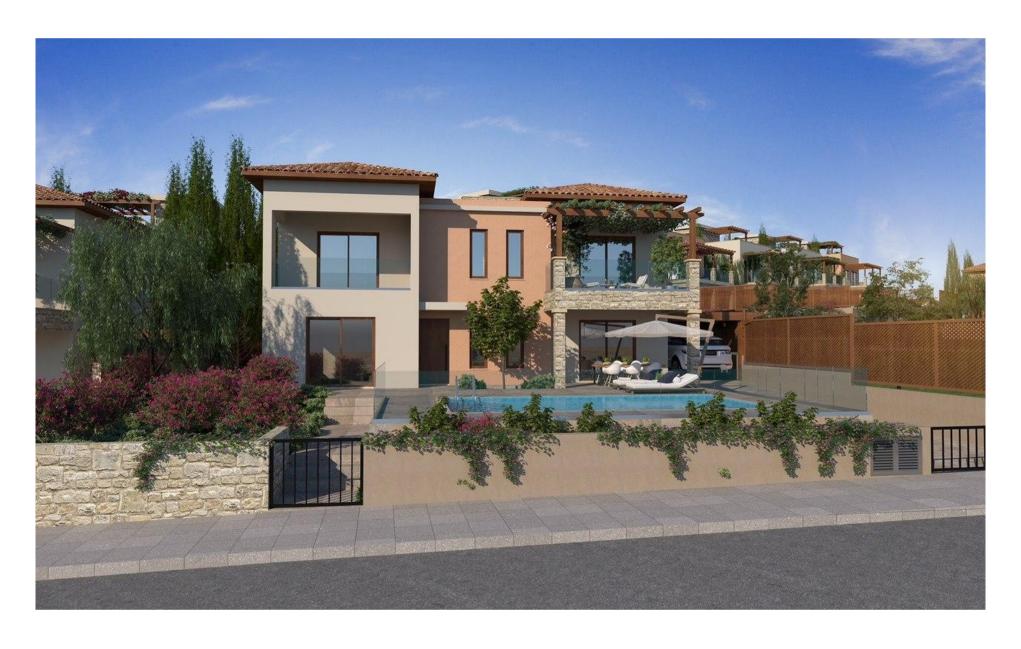

Konia Seaview Villas offer you the ideal home in Cyprus. This development has been designed carefully ensuring that the look, feel and exclusivity of the project is not compromised. This development comprises of twenty-one 3 and 4-bedroom villas with private swimming pool for each one.

KONIA SEAVIEW VILLAS offers, a selection of 3-4 bedroom villas. These splendid residences feature open plan layouts and contemporary finishes. Each home benefits from spacious rooms and living spaces combined with all the luxuries of modern lifestyle.