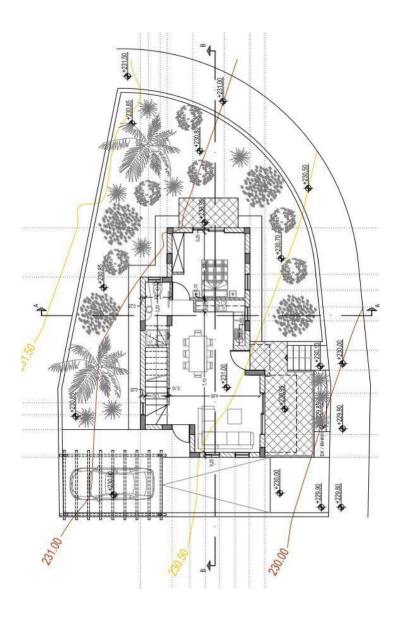

#### COASTAL VILLAS / SUMMARY

| NUMBER OF VILLA       | 21                                          |
|-----------------------|---------------------------------------------|
| NUMBER OF VILLA TYPES | 2                                           |
| BEDROOMS              | 3 - 4                                       |
| TOTAL COVERED AREAS   | 119,40M <sup>2</sup> – 228,95M <sup>2</sup> |