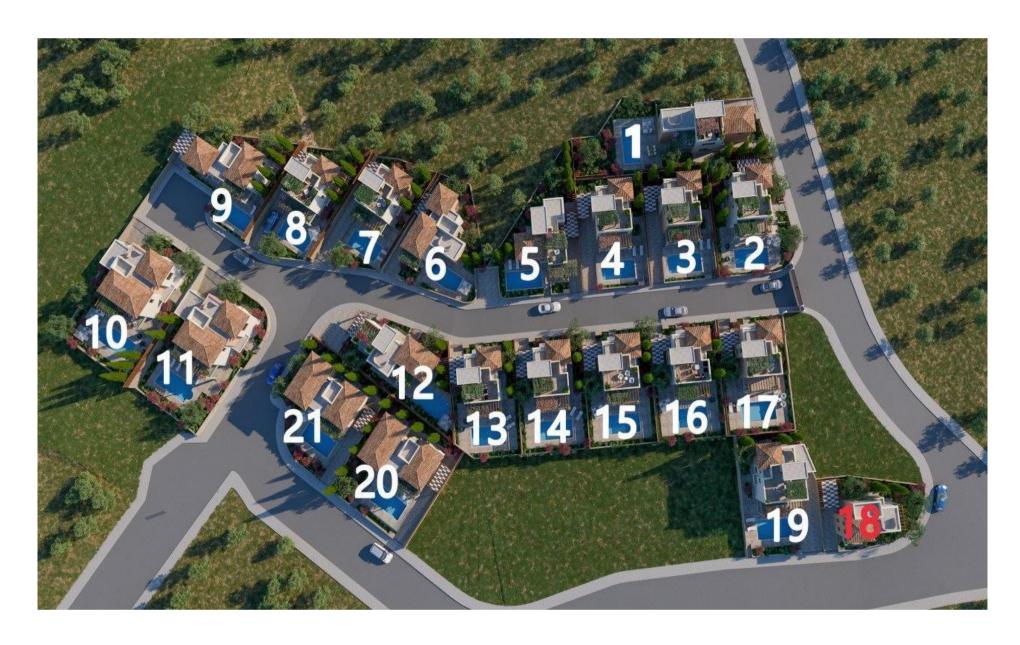

Konia Seaview Villas offer you the ideal home in Cyprus. This development has been designed carefully ensuring that the look, feel and exclusivity of the project is not compromised. This development comprises of twenty-one 3 and 4-bedroom villas with private swimming pool for each one.

#### COASTAL VILLAS / SUMMARY

| NUMBER OF VILLA       | 21                                          |
|-----------------------|---------------------------------------------|
| NUMBER OF VILLA TYPES | 2                                           |
| BEDROOMS              | 3 - 4                                       |
| TOTAL COVERED AREAS   | 119,40M <sup>2</sup> – 228,95M <sup>2</sup> |