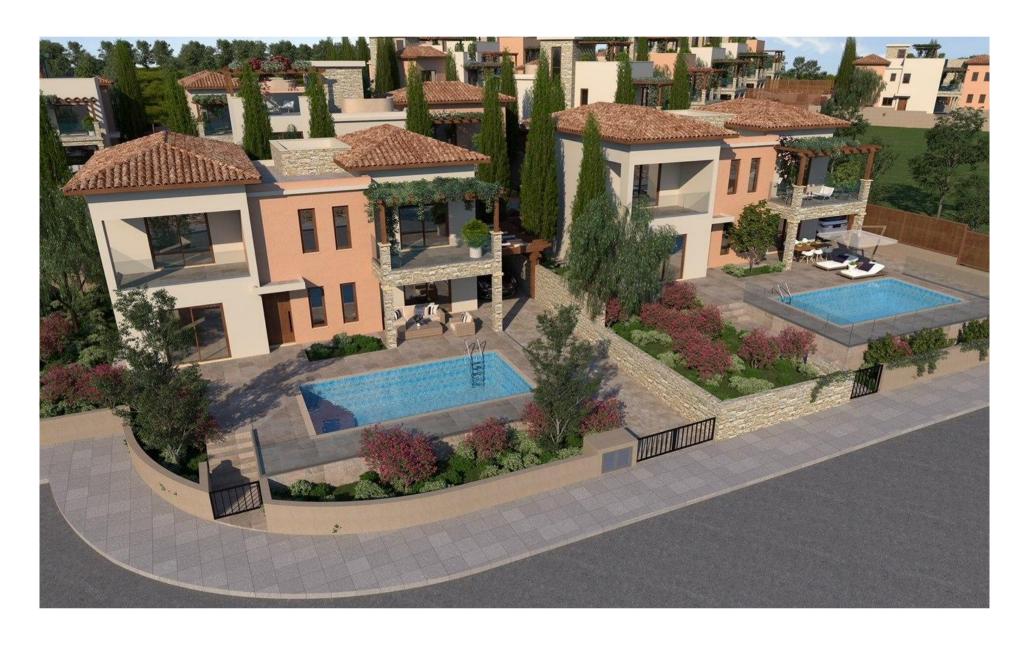

Konia Seaview Villas offer you the ideal home in Cyprus. This development has been designed carefully ensuring that the look, feel and exclusivity of the project is not compromised. This development comprises of twenty-one 3 and 4-bedroom villas with private swimming pool for each one.

KONIA SEAVIEW VILLAS offers, a selection of 3-4 bedroom villas. These splendid residences feature open plan layouts and contemporary finishes. Each home benefits from spacious rooms and living spaces combined with all the luxuries of modern lifestyle.

#### COASTAL VILLAS / SUMMARY

| NUMBER OF VILLA       | 21                                          |
|-----------------------|---------------------------------------------|
| NUMBER OF VILLA TYPES | 2                                           |
| BEDROOMS              | 3 - 4                                       |
| TOTAL COVERED AREAS   | 119,40M <sup>2</sup> – 228,95M <sup>2</sup> |