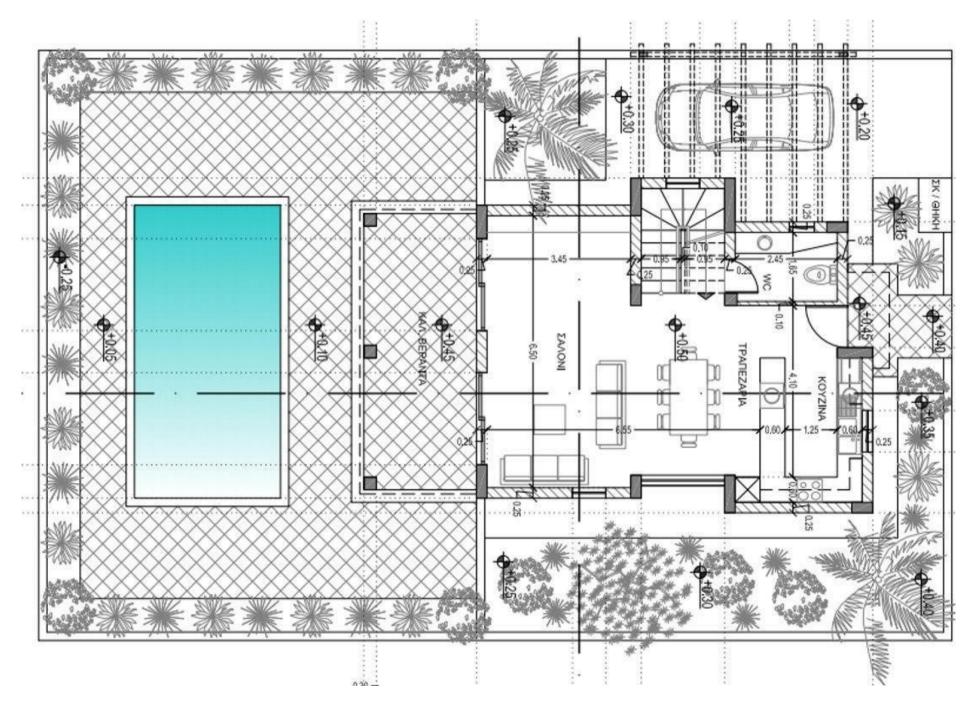

#### COASTAL VILLAS / SUMMARY

| NUMBER OF VILLA       | 21                                          |
|-----------------------|---------------------------------------------|
| NUMBER OF VILLA TYPES | 2                                           |
| BEDROOMS              | 3 - 4                                       |
| TOTAL COVERED AREAS   | 119,40M <sup>2</sup> – 228,95M <sup>2</sup> |