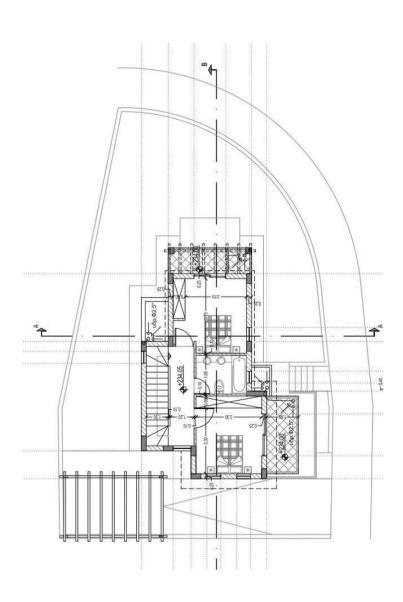

#### COASTAL VILLAS / SUMMARY

| NUMBER OF VILLA       | 21                                          |
|-----------------------|---------------------------------------------|
| NUMBER OF VILLA TYPES | 2                                           |
| BEDROOMS              | 3 - 4                                       |
| TOTAL COVERED AREAS   | 119,40M <sup>2</sup> – 228,95M <sup>2</sup> |