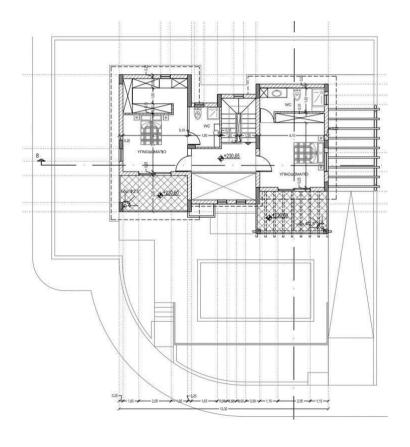

#### COASTAL VILLAS / SUMMARY

| NUMBER OF VILLA       | 21                                          |
|-----------------------|---------------------------------------------|
| NUMBER OF VILLA TYPES | 2                                           |
| BEDROOMS              | 3 - 4                                       |
| TOTAL COVERED AREAS   | 119,40M <sup>2</sup> – 228,95M <sup>2</sup> |