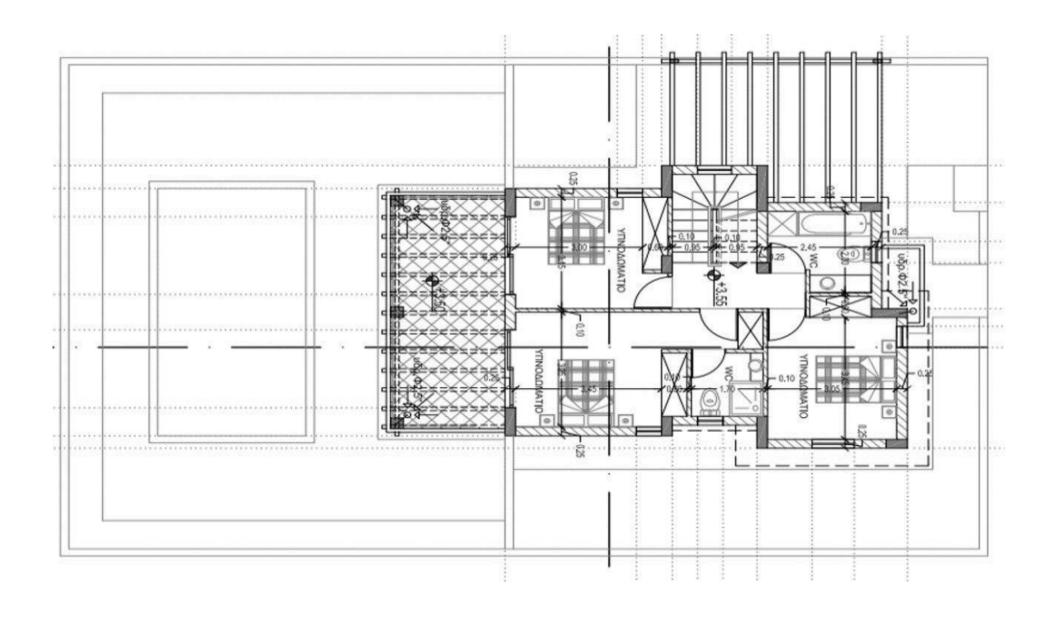

#### COASTAL VILLAS / SUMMARY

| NUMBER OF VILLA       | 21                                          |
|-----------------------|---------------------------------------------|
| NUMBER OF VILLA TYPES | 2                                           |
| BEDROOMS              | 3 - 4                                       |
| TOTAL COVERED AREAS   | 119,40M <sup>2</sup> – 228,95M <sup>2</sup> |