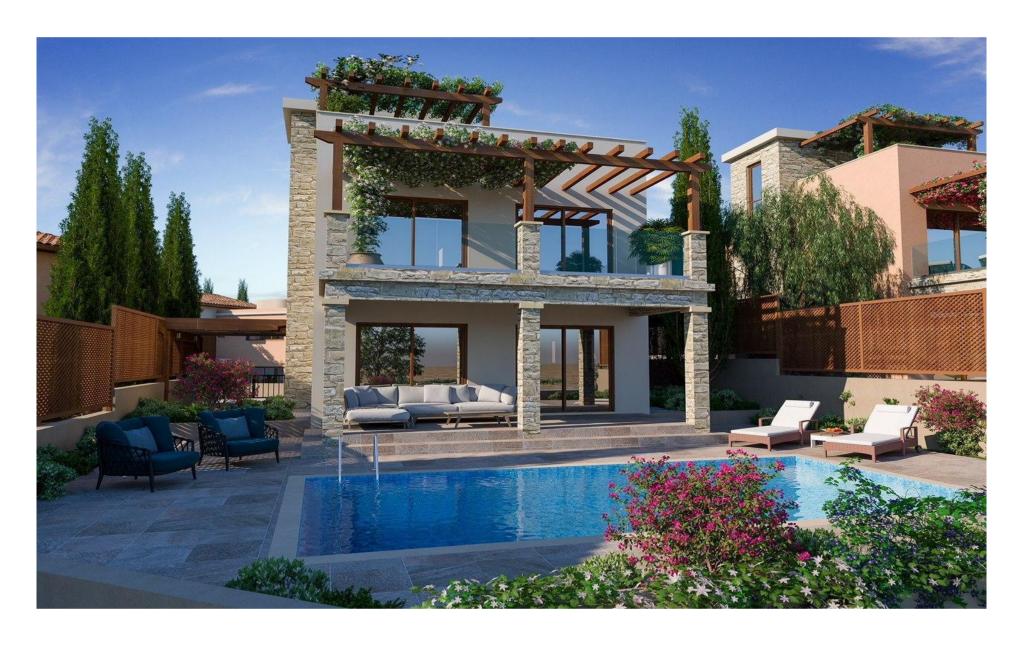

Konia Seaview Villas offer you the ideal home in Cyprus. This development has been designed carefully ensuring that the look, feel and exclusivity of the project is not compromised. This development comprises of twenty-one 3 and 4-bedroom villas with private swimming pool for each one.

KONIA SEAVIEW VILLAS offers, a selection of 3-4 bedroom villas. These splendid residences feature open plan layouts and contemporary finishes. Each home benefits from spacious rooms and living spaces combined with all the luxuries of modern lifestyle.