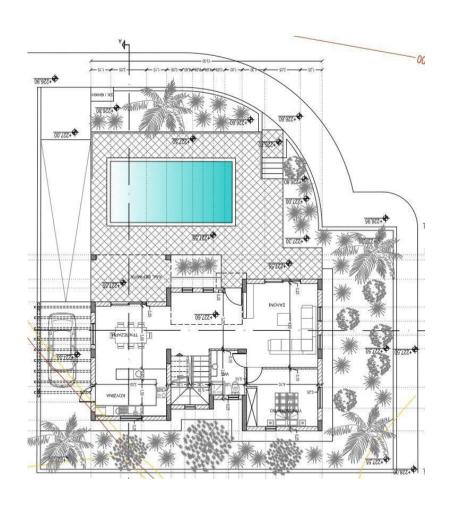

#### COASTAL VILLAS / SUMMARY

| NUMBER OF VILLA       | 21                                          |
|-----------------------|---------------------------------------------|
| NUMBER OF VILLA TYPES | 2                                           |
| BEDROOMS              | 3 - 4                                       |
| TOTAL COVERED AREAS   | 119,40M <sup>2</sup> – 228,95M <sup>2</sup> |