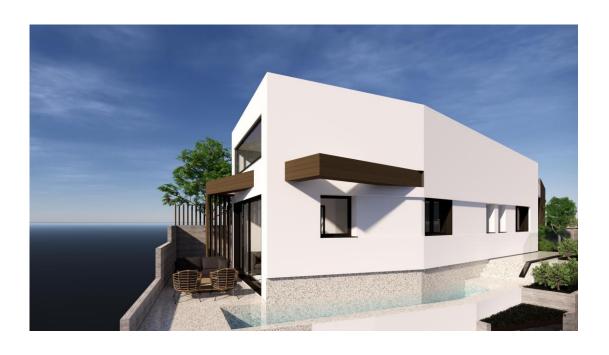

he hill overlooking the sea. Each villa has an open basement, swimming pool and garden. It consists of 10 independent villas, situated in a friendly and quiet neighborhood with an easy access to amenities, beaches, 5 star hotels and restaruants.

Agios Tychonas is only a 10-minute drive from the city center, and it is easy to drive to My Mall, Limassol Marina, the famous Limassol costal promenade, the pier and beautiful local beaches.



#### LOCATION UTOPIA



# UTOPIA VILLA COASTAL VILLAS / SUMMARY



| NUMBER OF VILLA       | 10             |
|-----------------------|----------------|
| NUMBER OF VILLA TYPES | 10             |
| BEDROOMS              | 2-5            |
| TOTAL COVERED AREAS   | 121M² - 359M²  |
| PLOT AREA             | 356M² - 1004M² |

### **UTOPIA VILLA**

















































#### UTOPIA VILLA



| Property Number | Туре  | Bed | Bath | Covered Area (m²) | Covered Veranda (m²) | Basement (m²) | Total Covered Area (m²) | Balcony Uncovered Area (m²) | Plot Area (m²) | Pool  |
|-----------------|-------|-----|------|-------------------|----------------------|---------------|-------------------------|-----------------------------|----------------|-------|
| V1              | VILLA | -   | -    | -                 | -                    | -             | -                       | -                           | -              | •     |
| V2              | VILLA | 5   | 5    | 183               | 13                   | 73            | 270                     | 12                          | 848            | 8x4   |
| V3