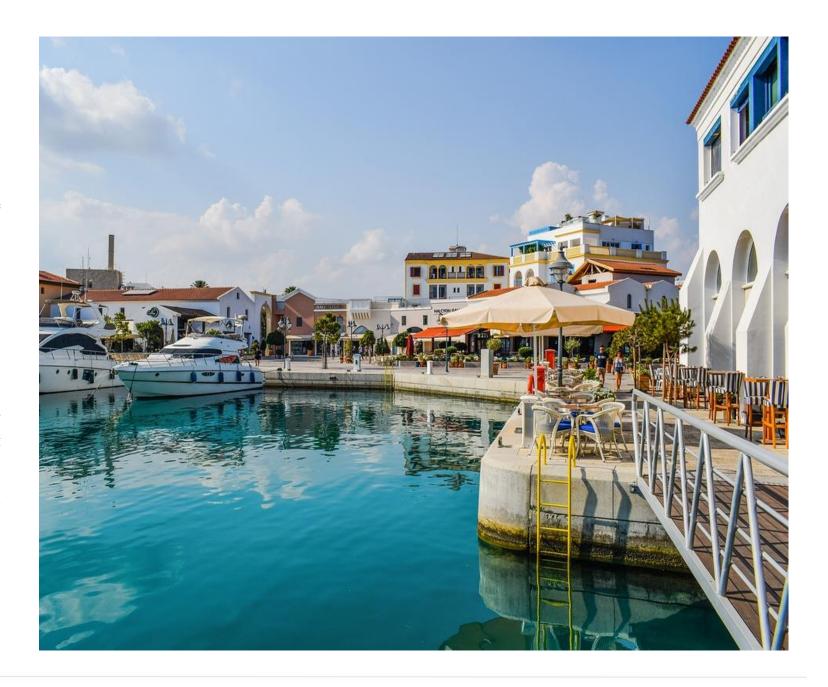

### LIMASSOL

The city of Limassol is the second largest city of Cyprus. The port of the city is the largest in the Mediterraneantransit trade and is considered to be an excellent base for those companies doing business with the Middle East, North Africa or Eastern Europe.

Limassol's infrastructure is constantly upgraded from allaspects, way of living, education, public construction projects, tourism with the most distinct project of this sort being the Limassol Marina, an exclusive waterfront development combining elegant residences and a full service marina, with its own shopping and dining area in the heart of Limassol.