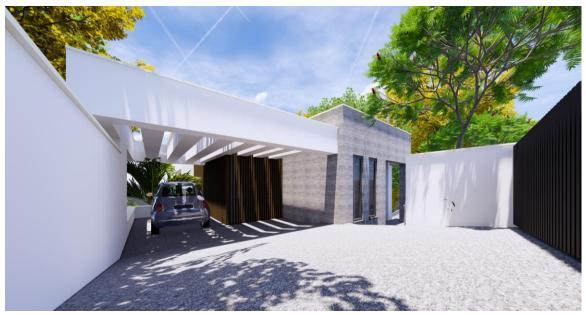

erlooking the sea. Each villa has an open basement, swimming pool and garden. It consists of 10 independent villas, situated in a friendly and quiet neighborhood with an easy access to amenities, beaches, 5 star hotels and restaruants.

Agios Tychonas is only a 10-minute drive from the city center, and it is easy to drive to My Mall, Limassol Marina, the famous Limassol costal promenade, the pier and beautiful local beaches.



#### LOCATION UTOPIA



# UTOPIA VILLA COASTAL VILLAS / SUMMARY



| NUMBER OF VILLA       | 10             |
|-----------------------|----------------|
| NUMBER OF VILLA TYPES | 10             |
| BEDROOMS              | 2-5            |
| TOTAL COVERED AREAS   | 121M² - 359M²  |
| PLOT AREA             | 356M² - 1004M² |

### **UTOPIA VILLA**

















































#### UTOPIA VILLA



| Property Number | Туре  | Bed | Bath | Covered Area (m²) | Covered Veranda (m²) | Basement (m²) | Total Covered Area (m²) | Balcony Uncovered Area (m²) | Plot Area (m²) | Pool  |
|-----------------|-------|-----|------|-------------------|----------------------|---------------|-------------------------|-----------------------------|----------------|-------|
| V1              | VILLA | -   | -    | -                 | -                    | -             | -                       | -                           | -              | •     |
| V2              | VILLA | 5   | 5    | 183               | 13                   | 73            | 270                     | 12                          | 848            | 8x4   |
| V3              | VILLA |