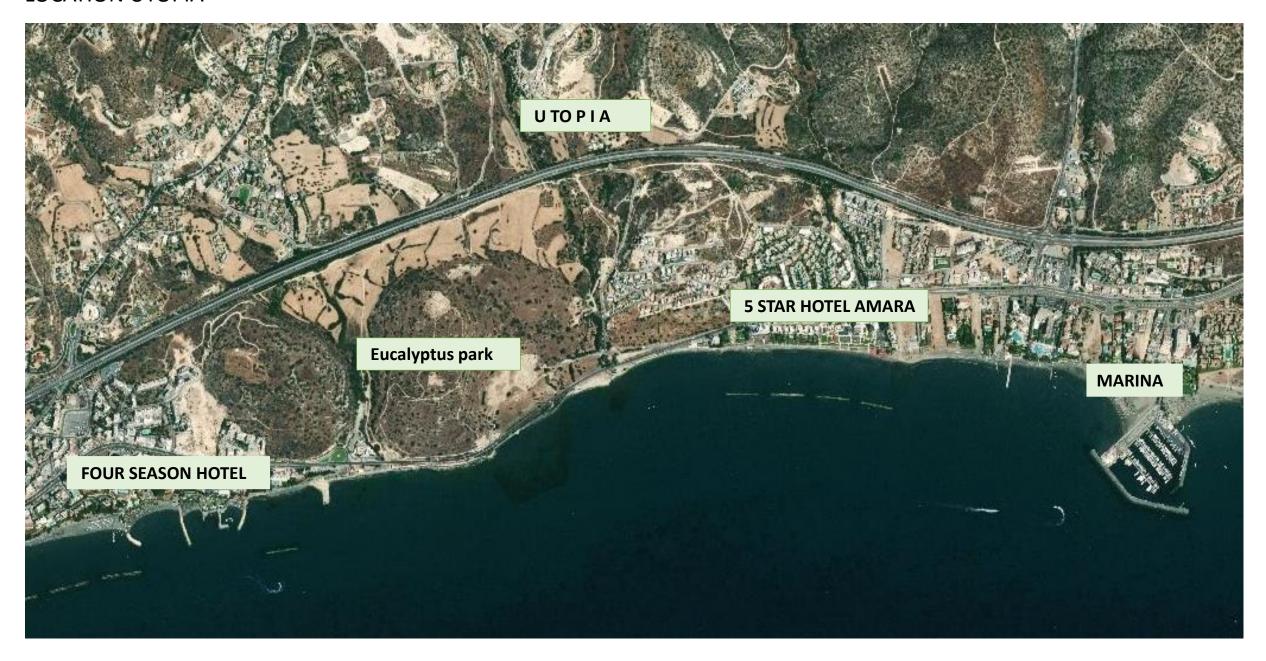

### PROJECT INTRODUCTION

The project is located in a Agios Tychonas, owning a beautiful view from the hill overlooking the sea. Each villa has an open basement, swimming pool and garden. It consists of 10 independent villas, situated in a friendly and quiet neighborhood with an easy access to amenities, beaches, 5 star hotels and restaruants.

Agios Tychonas is only a 10-minute drive from the city center, and it is easy to drive to My Mall, Limassol Marina, the famous Limassol costal promenade, the pier and beautiful local beaches.

#### LOCATION UTOPIA