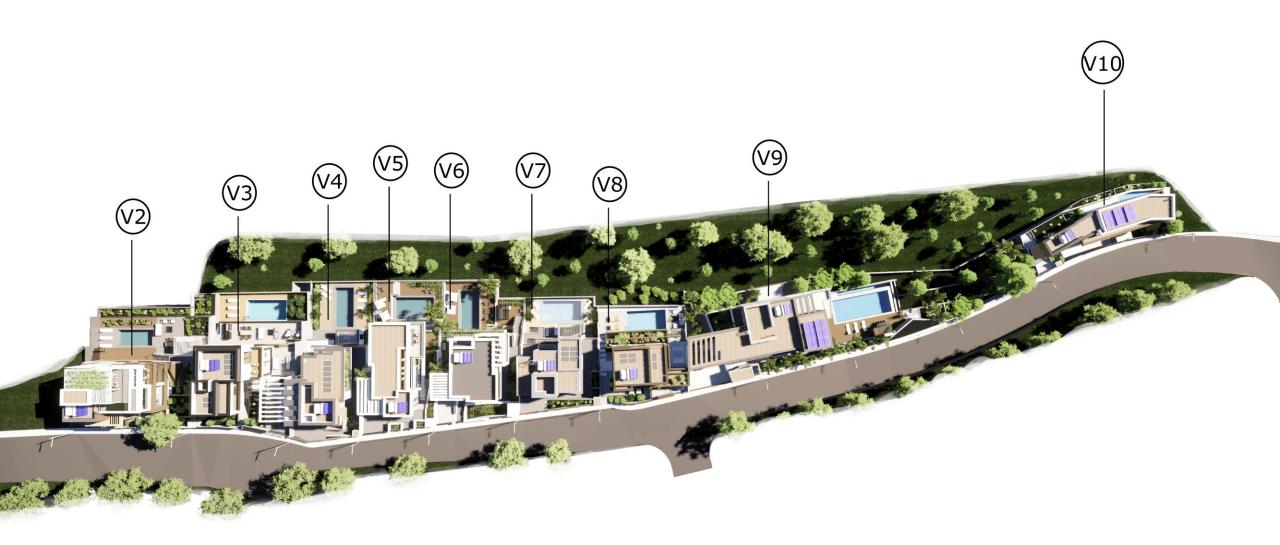

# UTOPIA VILLA COASTAL VILLAS / SUMMARY

| NUMBER OF VILLA       | 10             |
|-----------------------|----------------|
| NUMBER OF VILLA TYPES | 10             |
| BEDROOMS              | 2-5            |
| TOTAL COVERED AREAS   | 121M² - 359M²  |
| PLOT AREA             | 356M² - 1004M² |

#### UTOPIA VILLA

| Property Number | Туре  | Bed | Bath | Covered Area (m²) | Covered Veranda (m²) | Basement (m²) | Total Covered Area (m²) | Balcony Uncovered Area (m²) | Plot Area (m²) | Pool  |
|-----------------|-------|-----|------|-------------------|----------------------|---------------|-------------------------|-----------------------------|----------------|-------|
| V1              | VILLA | -   | -    | -                 | -                    | -             | -                       | -                           | -              | •     |
| V2              | VILLA | 5   | 5    | 183               | 13                   | 73            | 270                     | 12                          | 848            | 8x4   |
| V3              | VILLA | 5   | 4    | 150               | 19                   | 100           | 270                     | 142                         | 672            | 8x4   |
| V4              | VILLA | 3   | 3    | 131               | 22                   | -             | 153                     | 28                          | 478            | 8x4   |
| V5              | VILLA | 3   | 3    | 132               | 41                   | -             | 173                     | 52                          | 507            | 8x4   |
| V6              | VILLA | 3   | 3    | 134               | 34                   | -             | 169                     | 14                          | 591            | 8x4   |
| V7              | VILLA | 3   | 3    | 129               | 34                   | -             | 160                     | 40                          | 501            | 8x4   |
| V8              | VILLA | 3   | 3    | 129               | 6                    | -             | 135                     | 85                          | 461            | 8x4   |
| V9              | VILLA | 5   | 4    | 196               | 67                   | 96            | 360                     | 13                          | 1004           | 12x5  |
| V10             | VILLA | 2   | 2    | 110               | 10                   | -             | 121                     | 16                          | 356            | 9x1.5 |