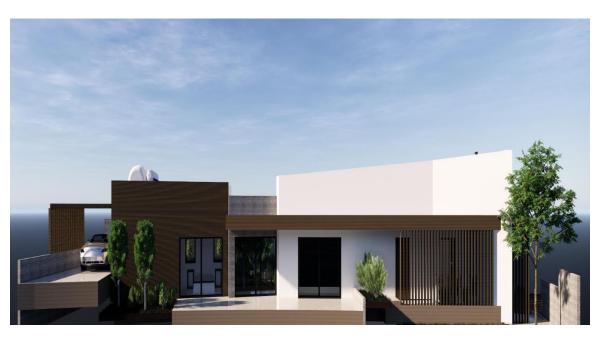

hill overlooking the sea. Each villa has an open basement, swimming pool and garden. It consists of 10 independent villas, situated in a friendly and quiet neighborhood with an easy access to amenities, beaches, 5 star hotels and restaruants.

Agios Tychonas is only a 10-minute drive from the city center, and it is easy to drive to My Mall, Limassol Marina, the famous Limassol costal promenade, the pier and beautiful local beaches.



#### LOCATION UTOPIA



# UTOPIA VILLA COASTAL VILLAS / SUMMARY



| NUMBER OF VILLA       | 10             |
|-----------------------|----------------|
| NUMBER OF VILLA TYPES | 10             |
| BEDROOMS              | 2-5            |
| TOTAL COVERED AREAS   | 121M² - 359M²  |
| PLOT AREA             | 356M² - 1004M² |

### **UTOPIA VILLA**

















































#### UTOPIA VILLA



| Property Number | Туре  | Bed | Bath | Covered Area (m²) | Covered Veranda (m²) | Basement (m²) | Total Covered Area (m²) | Balcony Uncovered Area (m²) | Plot Area (m²) | Pool  |
|-----------------|-------|-----|------|-------------------|----------------------|---------------|-------------------------|-----------------------------|----------------|-------|
| V1              | VILLA | -   | -    | -                 | -                    | -             | -                       | -                           | -              | •     |
| V2              | VILLA | 5   | 5    | 183               | 13                   | 73            | 270                     | 12                          | 848            | 8x4   |
| V3              |