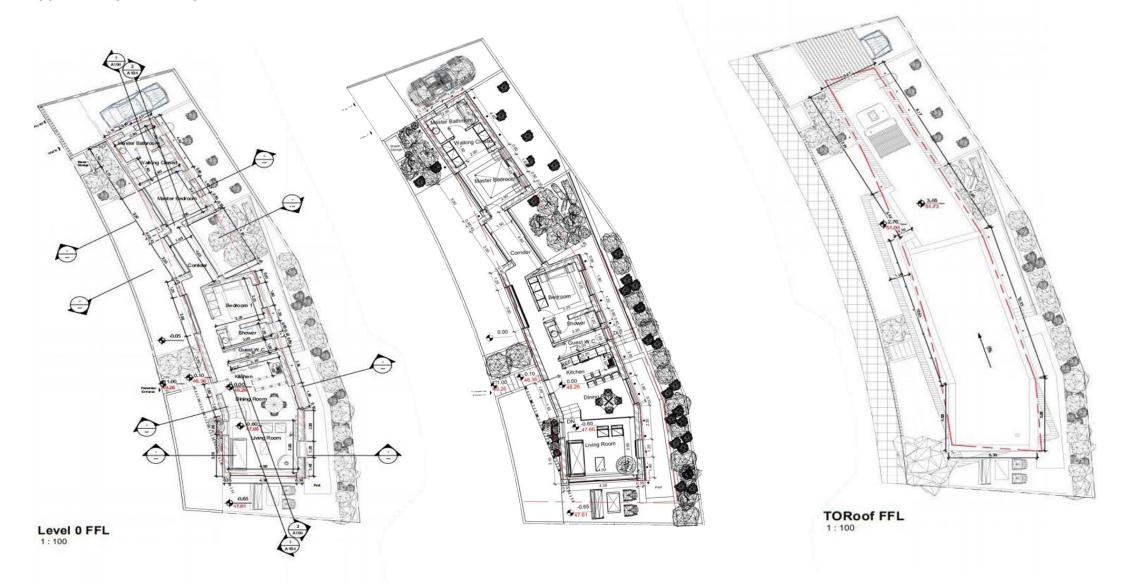

#### UTOPIA VILLA

| Property Number | Туре  | Bed | Bath | Covered Area (m²) | Covered Veranda (m²) | Basement (m²) | Total Covered Area (m²) | Balcony Uncovered Area (m²) | Plot Area (m²) | Pool  |
|-----------------|-------|-----|------|-------------------|----------------------|---------------|-------------------------|-----------------------------|----------------|-------|
| V1              | VILLA | -   | -    | -                 | -                    | -             | -                       | -                           | -              | •     |
| V2              | VILLA | 5   | 5    | 183               | 13                   | 73            | 270                     | 12                          | 848            | 8x4   |
| V3              | VILLA | 5   | 4    | 150               | 19                   | 100           | 270                     | 142                         | 672            | 8x4   |
| V4              | VILLA | 3   | 3    | 131               | 22                   | -             | 153                     | 28                          | 478            | 8x4   |
| V5              | VILLA | 3   | 3    | 132               | 41                   | -             | 173                     | 52                          | 507            | 8x4   |
| V6              | VILLA | 3   | 3    | 134               | 34                   | -             | 169                     | 14                          | 591            | 8x4   |
| V7              | VILLA | 3   | 3    | 129               | 34                   | -             | 160                     | 40                          | 501            | 8x4   |
| V8              | VILLA | 3   | 3    | 129               | 6                    | -             | 135                     | 85                          | 461            | 8x4   |
| V9              | VILLA | 5   | 4    | 196               | 67                   | 96            | 360                     | 13                          | 1004           | 12x5  |
| V10             | VILLA | 2   | 2    | 110               | 10                   | -             | 121                     | 16                          | 356            | 9x1.5 |