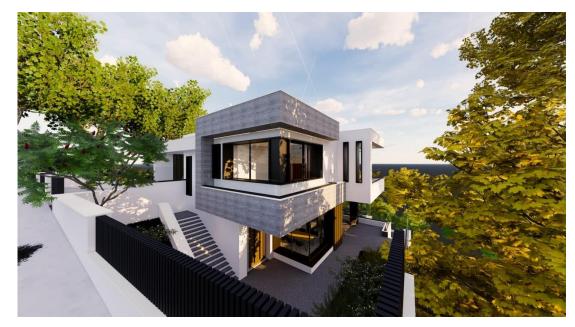

looking the sea. Each villa has an open basement, swimming pool and garden. It consists of 10 independent villas, situated in a friendly and quiet neighborhood with an easy access to amenities, beaches, 5 star hotels and restaruants.

Agios Tychonas is only a 10-minute drive from the city center, and it is easy to drive to My Mall, Limassol Marina, the famous Limassol costal promenade, the pier and beautiful local beaches.



#### LOCATION UTOPIA



# UTOPIA VILLA COASTAL VILLAS / SUMMARY



| NUMBER OF VILLA       | 10             |
|-----------------------|----------------|
| NUMBER OF VILLA TYPES | 10             |
| BEDROOMS              | 2-5            |
| TOTAL COVERED AREAS   | 121M² - 359M²  |
| PLOT AREA             | 356M² - 1004M² |

### **UTOPIA VILLA**

















































#### UTOPIA VILLA



| Property Number | Туре  | Bed | Bath | Covered Area (m²) | Covered Veranda (m²) | Basement (m²) | Total Covered Area (m²) | Balcony Uncovered Area (m²) | Plot Area (m²) | Pool  |
|-----------------|-------|-----|------|-------------------|----------------------|---------------|-------------------------|-----------------------------|----------------|-------|
| V1              | VILLA | -   | -    | -                 | -                    | -             | -                       | -                           | -              | •     |
| V2              | VILLA | 5   | 5    | 183               | 13                   | 73            | 270                     | 12                          | 848            | 8x4   |
| V3              | VILLA | 5