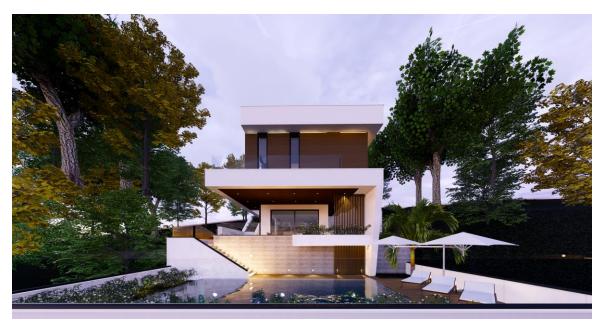

l overlooking the sea. Each villa has an open basement, swimming pool and garden. It consists of 10 independent villas, situated in a friendly and quiet neighborhood with an easy access to amenities, beaches, 5 star hotels and restaruants.

Agios Tychonas is only a 10-minute drive from the city center, and it is easy to drive to My Mall, Limassol Marina, the famous Limassol costal promenade, the pier and beautiful local beaches.



#### LOCATION UTOPIA



# UTOPIA VILLA COASTAL VILLAS / SUMMARY



| NUMBER OF VILLA       | 10             |
|-----------------------|----------------|
| NUMBER OF VILLA TYPES | 10             |
| BEDROOMS              | 2-5            |
| TOTAL COVERED AREAS   | 121M² - 359M²  |
| PLOT AREA             | 356M² - 1004M² |

### **UTOPIA VILLA**

















































#### UTOPIA VILLA



| Property Number | Туре  | Bed | Bath | Covered Area (m²) | Covered Veranda (m²) | Basement (m²) | Total Covered Area (m²) | Balcony Uncovered Area (m²) | Plot Area (m²) | Pool  |
|-----------------|-------|-----|------|-------------------|----------------------|---------------|-------------------------|-----------------------------|----------------|-------|
| V1              | VILLA | -   | -    | -                 | -                    | -             | -                       | -                           | -              | •     |
| V2              | VILLA | 5   | 5    | 183               | 13                   | 73            | 270                     | 12                          | 848            | 8x4   |
| V3              | VIL