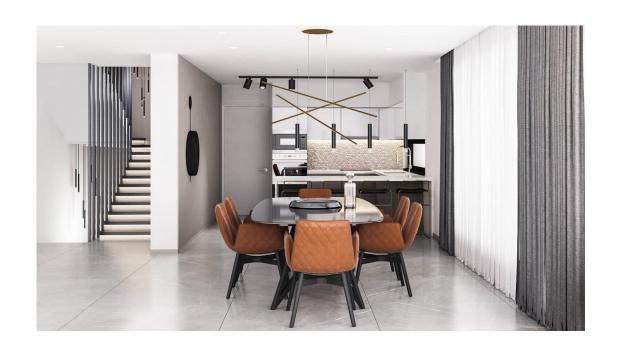

ing the sea. Each villa has an open basement, swimming pool and garden. It consists of 10 independent villas, situated in a friendly and quiet neighborhood with an easy access to amenities, beaches, 5 star hotels and restaruants.

Agios Tychonas is only a 10-minute drive from the city center, and it is easy to drive to My Mall, Limassol Marina, the famous Limassol costal promenade, the pier and beautiful local beaches.



#### LOCATION UTOPIA



# UTOPIA VILLA COASTAL VILLAS / SUMMARY



| NUMBER OF VILLA       | 10             |
|-----------------------|----------------|
| NUMBER OF VILLA TYPES | 10             |
| BEDROOMS              | 2-5            |
| TOTAL COVERED AREAS   | 121M² - 359M²  |
| PLOT AREA             | 356M² - 1004M² |

### **UTOPIA VILLA**

















































#### UTOPIA VILLA



| Property Number | Туре  | Bed | Bath | Covered Area (m²) | Covered Veranda (m²) | Basement (m²) | Total Covered Area (m²) | Balcony Uncovered Area (m²) | Plot Area (m²) | Pool  |
|-----------------|-------|-----|------|-------------------|----------------------|---------------|-------------------------|-----------------------------|----------------|-------|
| V1              | VILLA | -   | -    | -                 | -                    | -             | -                       | -                           | -              | •     |
| V2              | VILLA | 5   | 5    | 183               | 13                   | 73            | 270                     | 12                          | 848            | 8x4   |
| V3              | VILLA | 5   |