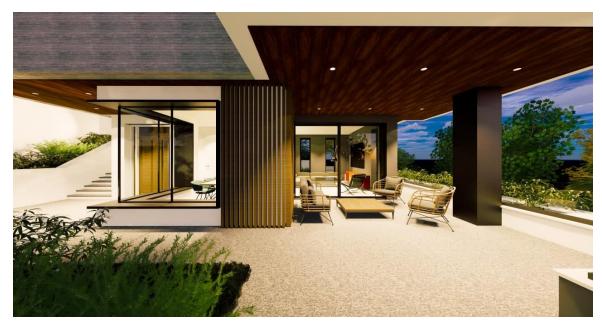

ach villa has an open basement, swimming pool and garden. It consists of 10 independent villas, situated in a friendly and quiet neighborhood with an easy access to amenities, beaches, 5 star hotels and restaruants.

Agios Tychonas is only a 10-minute drive from the city center, and it is easy to drive to My Mall, Limassol Marina, the famous Limassol costal promenade, the pier and beautiful local beaches.



#### LOCATION UTOPIA



# UTOPIA VILLA COASTAL VILLAS / SUMMARY



| NUMBER OF VILLA       | 10             |
|-----------------------|----------------|
| NUMBER OF VILLA TYPES | 10             |
| BEDROOMS              | 2-5            |
| TOTAL COVERED AREAS   | 121M² - 359M²  |
| PLOT AREA             | 356M² - 1004M² |

### **UTOPIA VILLA**

















































#### UTOPIA VILLA



| Property Number | Туре  | Bed | Bath | Covered Area (m²) | Covered Veranda (m²) | Basement (m²) | Total Covered Area (m²) | Balcony Uncovered Area (m²) | Plot Area (m²) | Pool  |
|-----------------|-------|-----|------|-------------------|----------------------|---------------|-------------------------|-----------------------------|----------------|-------|
| V1              | VILLA | -   | -    | -                 | -                    | -             | -                       | -                           | -              | •     |
| V2              | VILLA | 5   | 5    | 183               | 13                   | 73            | 270                     | 12                          | 848            | 8x4   |
| V3              | VILLA | 5   | 4    | 150