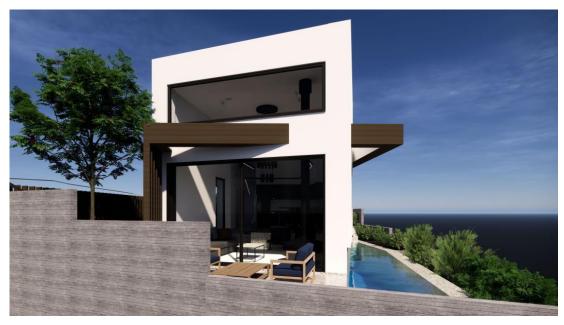

ill overlooking the sea. Each villa has an open basement, swimming pool and garden. It consists of 10 independent villas, situated in a friendly and quiet neighborhood with an easy access to amenities, beaches, 5 star hotels and restaruants.

Agios Tychonas is only a 10-minute drive from the city center, and it is easy to drive to My Mall, Limassol Marina, the famous Limassol costal promenade, the pier and beautiful local beaches.



#### LOCATION UTOPIA



# UTOPIA VILLA COASTAL VILLAS / SUMMARY



| NUMBER OF VILLA       | 10             |
|-----------------------|----------------|
| NUMBER OF VILLA TYPES | 10             |
| BEDROOMS              | 2-5            |
| TOTAL COVERED AREAS   | 121M² - 359M²  |
| PLOT AREA             | 356M² - 1004M² |

### **UTOPIA VILLA**

















































#### UTOPIA VILLA



| Property Number | Туре  | Bed | Bath | Covered Area (m²) | Covered Veranda (m²) | Basement (m²) | Total Covered Area (m²) | Balcony Uncovered Area (m²) | Plot Area (m²) | Pool  |
|-----------------|-------|-----|------|-------------------|----------------------|---------------|-------------------------|-----------------------------|----------------|-------|
| V1              | VILLA | -   | -    | -                 | -                    | -             | -                       | -                           | -              | •     |
| V2              | VILLA | 5   | 5    | 183               | 13                   | 73            | 270                     | 12                          | 848            | 8x4   |
| V3              | V