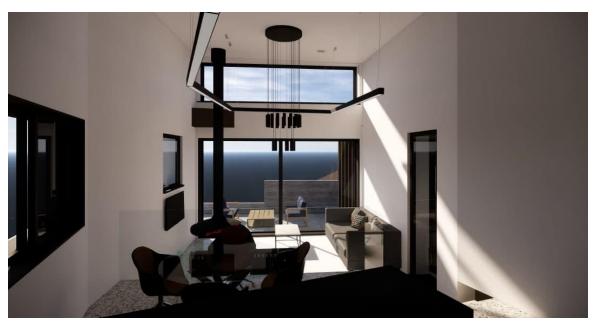

a. Each villa has an open basement, swimming pool and garden. It consists of 10 independent villas, situated in a friendly and quiet neighborhood with an easy access to amenities, beaches, 5 star hotels and restaruants.

Agios Tychonas is only a 10-minute drive from the city center, and it is easy to drive to My Mall, Limassol Marina, the famous Limassol costal promenade, the pier and beautiful local beaches.



#### LOCATION UTOPIA



# UTOPIA VILLA COASTAL VILLAS / SUMMARY



| NUMBER OF VILLA       | 10             |
|-----------------------|----------------|
| NUMBER OF VILLA TYPES | 10             |
| BEDROOMS              | 2-5            |
| TOTAL COVERED AREAS   | 121M² - 359M²  |
| PLOT AREA             | 356M² - 1004M² |

### **UTOPIA VILLA**

















































#### UTOPIA VILLA



| Property Number | Туре  | Bed | Bath | Covered Area (m²) | Covered Veranda (m²) | Basement (m²) | Total Covered Area (m²) | Balcony Uncovered Area (m²) | Plot Area (m²) | Pool  |
|-----------------|-------|-----|------|-------------------|----------------------|---------------|-------------------------|-----------------------------|----------------|-------|
| V1              | VILLA | -   | -    | -                 | -                    | -             | -                       | -                           | -              | •     |
| V2              | VILLA | 5   | 5    | 183               | 13                   | 73            | 270                     | 12                          | 848            | 8x4   |
| V3              | VILLA | 5   | 4    | 15