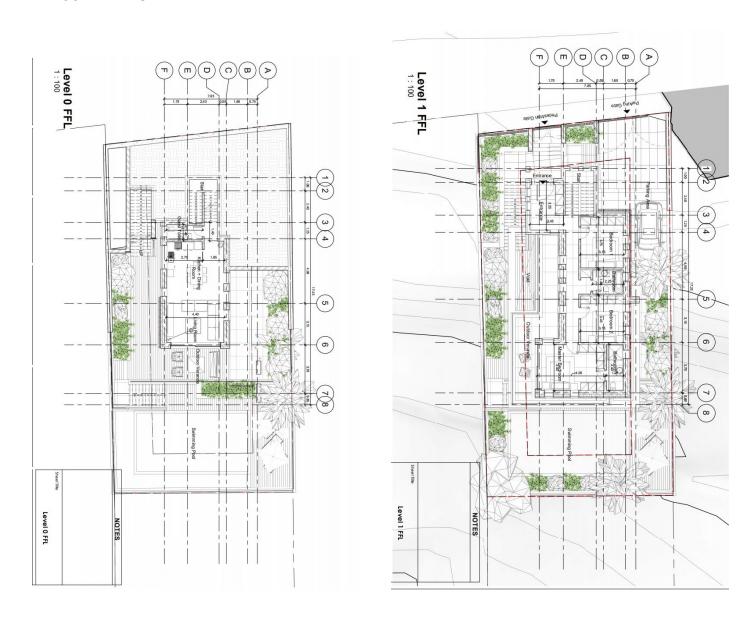

#### UTOPIA VILLA

| Property Number | Туре  | Bed | Bath | Covered Area (m²) | Covered Veranda (m²) | Basement (m²) | Total Covered Area (m²) | Balcony Uncovered Area (m²) | Plot Area (m²) | Pool  |
|-----------------|-------|-----|------|-------------------|----------------------|---------------|-------------------------|-----------------------------|----------------|-------|
| V1              | VILLA | -   | -    | -                 | -                    | -             | -                       | -                           | -              | •     |
| V2              | VILLA | 5   | 5    | 183               | 13                   | 73            | 270                     | 12                          | 848            | 8x4   |
| V3              | VILLA | 5   | 4    | 150               | 19                   | 100           | 270                     | 142                         | 672            | 8x4   |
| V4              | VILLA | 3   | 3    | 131               | 22                   | -             | 153                     | 28                          | 478            | 8x4   |
| V5              | VILLA | 3   | 3    | 132               | 41                   | -             | 173                     | 52                          | 507            | 8x4   |
| V6              | VILLA | 3   | 3    | 134               | 34                   | -             | 169                     | 14                          | 591            | 8x4   |
| V7              | VILLA | 3   | 3    | 129               | 34                   | -             | 160                     | 40                          | 501            | 8x4   |
| V8              | VILLA | 3   | 3    | 129               | 6                    | -             | 135                     | 85                          | 461            | 8x4   |
| V9              | VILLA | 5   | 4    | 196               | 67                   | 96            | 360                     | 13                          | 1004           | 12x5  |
| V10             | VILLA | 2   | 2    | 110               | 10                   | -             | 121                     | 16                          | 356            | 9x1.5 |