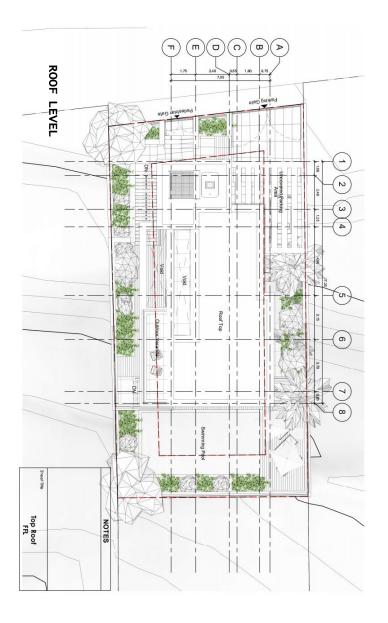

#### UTOPIA VILLA

| Property Number | Туре  | Bed | Bath | Covered Area (m²) | Covered Veranda (m²) | Basement (m²) | Total Covered Area (m²) | Balcony Uncovered Area (m²) | Plot Area (m²) | Pool  |
|-----------------|-------|-----|------|-------------------|----------------------|---------------|-------------------------|-----------------------------|----------------|-------|
| V1              | VILLA | -   | -    | -                 | -                    | -             | -                       | -                           | -              | •     |
| V2              | VILLA | 5   | 5    | 183               | 13                   | 73            | 270                     | 12                          | 848            | 8x4   |
| V3              | VILLA | 5   | 4    | 150               | 19                   | 100           | 270                     | 142                         | 672            | 8x4   |
| V4              | VILLA | 3   | 3    | 131               | 22                   | -             | 153                     | 28                          | 478            | 8x4   |
| V5              | VILLA | 3   | 3    | 132               | 41                   | -             | 173                     | 52                          | 507            | 8x4   |
| V6              | VILLA | 3   | 3    | 134               | 34                   | -             | 169                     | 14                          | 591            | 8x4   |
| V7              | VILLA | 3   | 3    | 129               | 34                   | -             | 160                     | 40                          | 501            | 8x4   |
| V8              | VILLA | 3   | 3    | 129               | 6                    | -             | 135                     | 85                          | 461            | 8x4   |
| V9              | VILLA | 5   | 4    | 196               | 67                   | 96            | 360                     | 13                          | 1004           | 12x5  |
| V10             | VILLA | 2   | 2    | 110               | 10                   | -             | 121                     | 16                          | 356            | 9x1.5 |