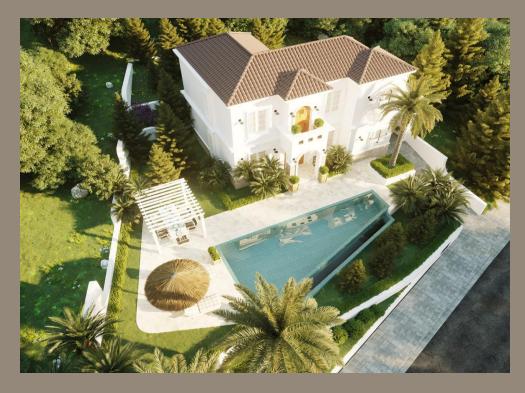

#### THE PROJECT

Is with an elegant design that can take absolute advantage of all functions of the living space of the villas. Each unit comprises of 3 bedrooms, 3 bathrooms and 1 office with the total covered areas up to 213 square meters. Big living room space and open kitchen is a worthy plus for the whole interior design. All units get their own covered veranda and private yards so that the owners can enjoy sea view sunrise and sunset with a full taste of traditional Mediterranean outdoor lifestyle.

#### HOMES

Almond Hill 1 is situated on the mountain, facing the sea, Tala area, Pafos City. The luxurious villa of 3 bedrooms and 1 office with typical Mediterranean design is located in an affluent residence area of Pafos, a popular location among rich property owners. The villa owns the first-line sea view, as well as ideal combinations of surrounding mountains and sea nature, creating a beautiful and relaxing atmosphere. It takes less than ten minute's drive to reach out nearby amenities such as Tala public school, international school, large shopping malls, public hospital, bank, etc. The perfect geographical location of the project offers its residents to people who prefer an easy and convenient life.