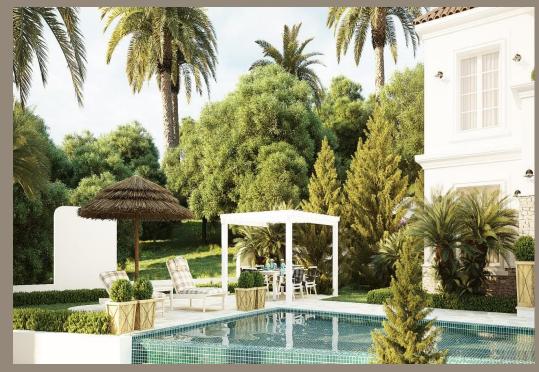

#### THE PROJECT

Is with an elegant design that can take absolute advantage of all functions of the living space of the villas. Each unit comprises of 3 bedrooms, 3 bathrooms and 1 office with the total covered areas up to 213 square meters. Big living room space and open kitchen is a worthy plus for the whole interior design. All units get their own covered veranda and private yards so that the owners can enjoy sea view sunrise and sunset with a full taste of traditional Mediterranean outdoor lifestyle.

#### HOMES

Almond Hill 1 is situated on the mountain, facing the sea, Tala area, Pafos City. The luxurious villa of 3 bedrooms and 1 office with typical Mediterranean design is located in an affluent residence area of Pafos, a popular location among rich property owners. The villa owns the first-line sea view, as well as ideal combinations of surrounding mountains and sea nature, creating a beautiful and relaxing atmosphere. It takes less than ten minute's drive to reach out nearby amenities such as Tala public school, international school, large shopping malls, public hospital, bank, etc. The perfect geographical location of the project offers its residents to people who prefer an easy and convenient life.