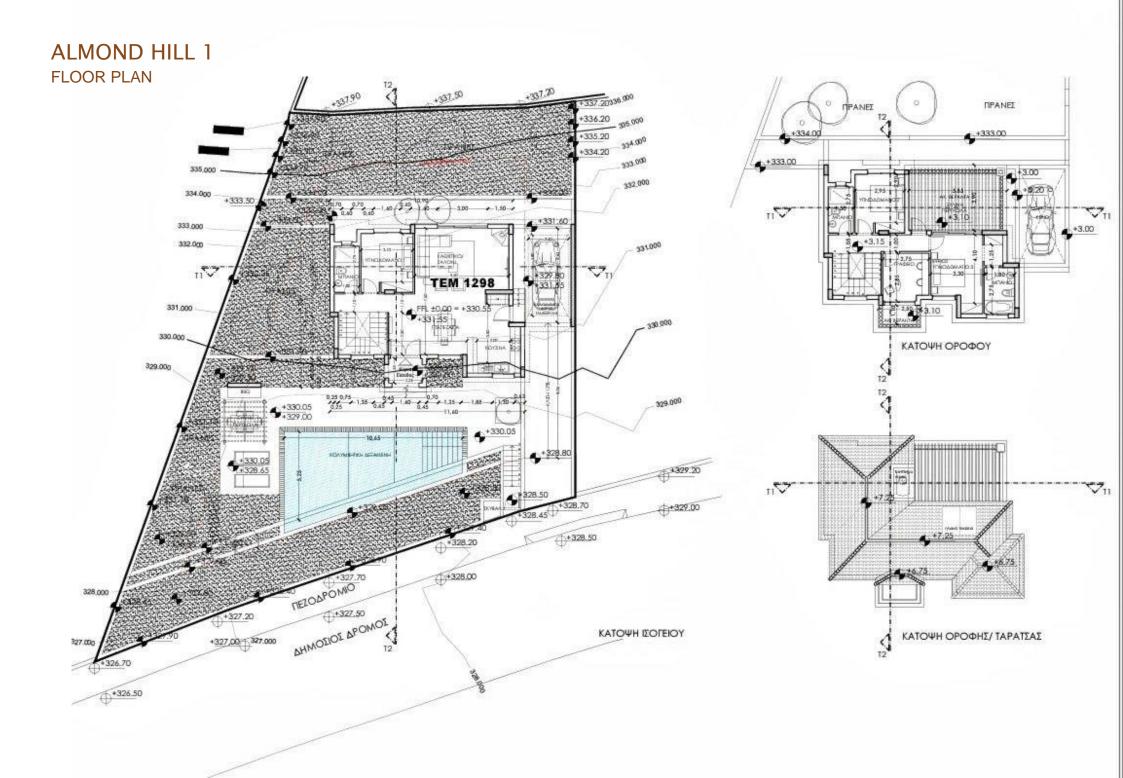

#### THE PROJECT

Is with an elegant design that can take absolute advantage of all functions of the living space of the villas. Each unit comprises of 3 bedrooms, 3 bathrooms and 1 office with the total covered areas up to 213 square meters. Big living room space and open kitchen is a worthy plus for the whole interior design. All units get their own covered veranda and private yards so that the owners can enjoy sea view sunrise and sunset with a full taste of traditional Mediterranean outdoor lifestyle.

#### HOMES

Almond Hill 1 is situated on the mountain, facing the sea, Tala area, Pafos City. The luxurious villa of 3 bedrooms and 1 office with typical Mediterranean design is located in an affluent residence area of Pafos, a popular location among rich property owners. The villa owns the first-line sea view, as well as ideal combinations of surrounding mountains and sea nature, creating a beautiful and relaxing atmosphere. It takes less than ten minute's drive to reach out nearby amenities such as Tala public school, international school, large shopping malls, public hospital, bank, etc. The perfect geographical location of the project offers its residents to people who prefer an easy and convenient life.