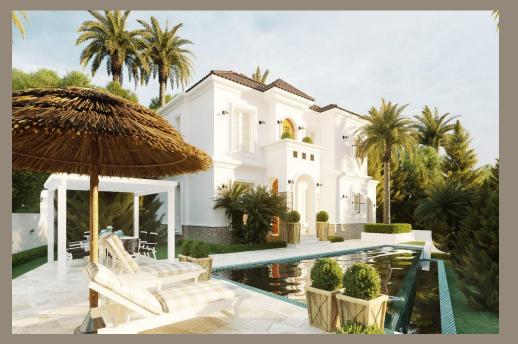

#### THE PROJECT

Is with an elegant design that can take absolute advantage of all functions of the living space of the villas. Each unit comprises of 3 bedrooms, 3 bathrooms and 1 office with the total covered areas up to 213 square meters. Big living room space and open kitchen is a worthy plus for the whole interior design. All units get their own covered veranda and private yards so that the owners can enjoy sea view sunrise and sunset with a full taste of traditional Mediterranean outdoor lifestyle.

#### HOMES

Almond Hill 1 is situated on the mountain, facing the sea, Tala area, Pafos City. The luxurious villa of 3 bedrooms and 1 office with typical Mediterranean design is located in an affluent residence area of Pafos, a popular location among rich property owners. The villa owns the first-line sea view, as well as ideal combinations of surrounding mountains and sea nature, creating a beautiful and relaxing atmosphere. It takes less than ten minute's drive to reach out nearby amenities such as Tala public school, international school, large shopping malls, public hospital, bank, etc. The perfect geographical location of the project offers its residents to people who prefer an easy and convenient life.