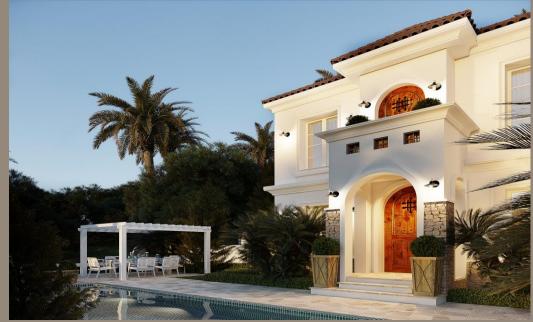

#### THE PROJECT

Is with an elegant design that can take absolute advantage of all functions of the living space of the villas. Each unit comprises of 3 bedrooms, 3 bathrooms and 1 office with the total covered areas up to 213 square meters. Big living room space and open kitchen is a worthy plus for the whole interior design. All units get their own covered veranda and private yards so that the owners can enjoy sea view sunrise and sunset with a full taste of traditional Mediterranean outdoor lifestyle.

#### HOMES

Almond Hill 1 is situated on the mountain, facing the sea, Tala area, Pafos City. The luxurious villa of 3 bedrooms and 1 office with typical Mediterranean design is located in an affluent residence area of Pafos, a popular location among rich property owners. The villa owns the first-line sea view, as well as ideal combinations of surrounding mountains and sea nature, creating a beautiful and relaxing atmosphere. It takes less than ten minute's drive to reach out nearby amenities such as Tala public school, international school, large shopping malls, public hospital, bank, etc. The perfect geographical location of the project offers its residents to people who prefer an easy and convenient life.