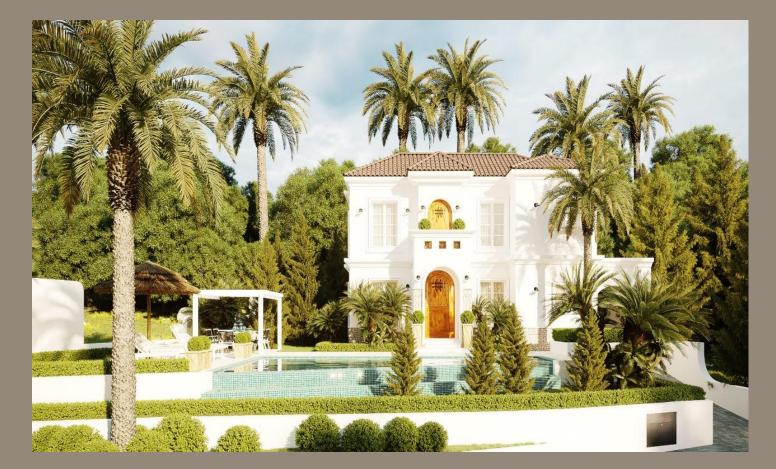

#### THE PROJECT

Is with an elegant design that can take absolute advantage of all functions of the living space of the villas. Each unit comprises of 3 bedrooms, 3 bathrooms and 1 office with the total covered areas up to 213 square meters. Big living room space and open kitchen is a worthy plus for the whole interior design. All units get their own covered veranda and private yards so that the owners can enjoy sea view sunrise and sunset with a full taste of traditional Mediterranean outdoor lifestyle.

#### HOMES

Almond Hill 1 is situated on the mountain, facing the sea, Tala area, Pafos City. The luxurious villa of 3 bedrooms and 1 office with typical Mediterranean design is located in an affluent residence area of Pafos, a popular location among rich property owners. The villa owns the first-line sea view, as well as ideal combinations of surrounding mountains and sea nature, creating a beautiful and relaxing atmosphere. It takes less than ten minute's drive to reach out nearby amenities such as Tala public school, international school, large shopping malls, public hospital, bank, etc. The perfect geographical location of the project offers its residents to people who prefer an easy and convenient life.