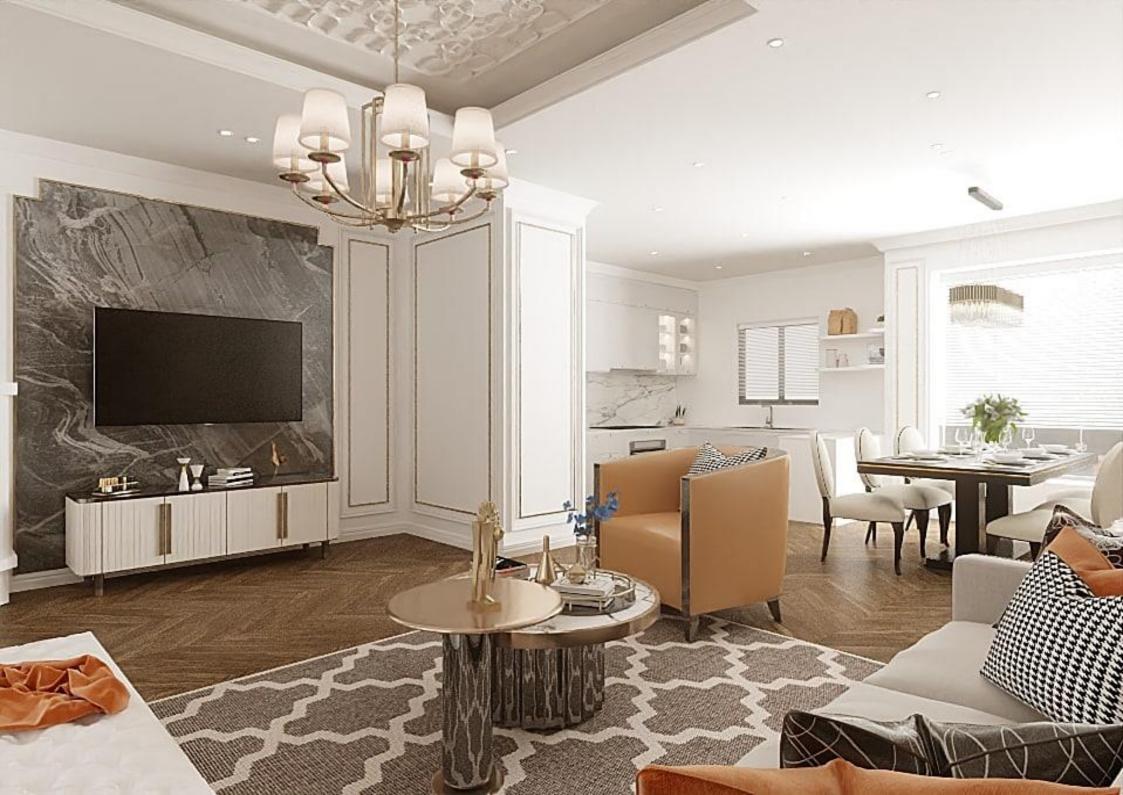

#### THE PROJECT

Is with an elegant design that can take absolute advantage of all functions of the living space of the villas. Each unit comprises of 3 bedrooms, 3 bathrooms and 1 office with the total covered areas up to 213 square meters. Big living room space and open kitchen is a worthy plus for the whole interior design. All units get their own covered veranda and private yards so that the owners can enjoy sea view sunrise and sunset with a full taste of traditional Mediterranean outdoor lifestyle.

#### HOMES

Almond Hill 1 is situated on the mountain, facing the sea, Tala area, Pafos City. The luxurious villa of 3 bedrooms and 1 office with typical Mediterranean design is located in an affluent residence area of Pafos, a popular location among rich property owners. The villa owns the first-line sea view, as well as ideal combinations of surrounding mountains and sea nature, creating a beautiful and relaxing atmosphere. It takes less than ten minute's drive to reach out nearby amenities such as Tala public school, international school, large shopping malls, public hospital, bank, etc. The perfect geographical location of the project offers its residents to people who prefer an easy and convenient life.