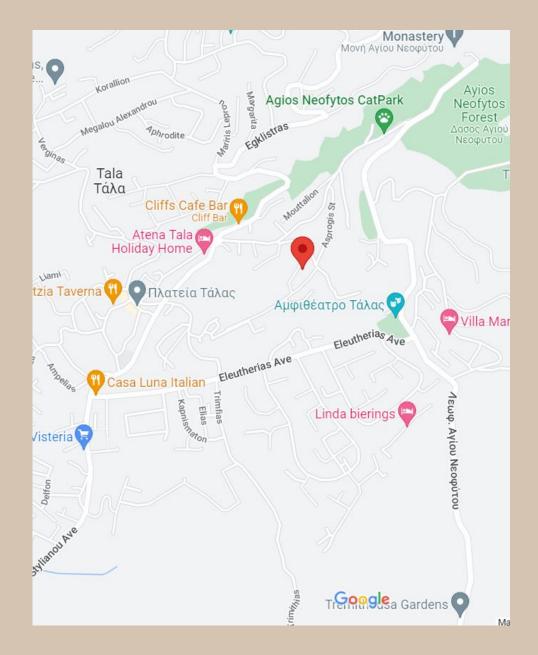

# THE LOCATION

ALMOND HILL 1 is in close proximity to a wide range of shops, restaurants, bakeries, cafes and bars. And only a short driving to sandy beaches, Shopping Mall or golf resorts as well as various educational institutions such as taking 3 minutes to drive to reach out nearby amenities such as Tala public school, international school....

For those who enjoy the good things in life, then this inspirational environment is everything one could hope for.

RT PUB

BLIC HOSPITAL

SCHOOLS

CITY CENTR 10 minutes

BEACH

Coral Bay Ave

Layers

onergas

Sea You Beach Bar

Theo Sunset Bay Holiday Village

Agios Neophytos Monastery Μονή Αγίου Νεοφύτου

Tala Agios Neofytos CatPar

ALMOND HILL 1

Rte B1 Horse Riding Paphos-Eagle Mountain Ranch

> Mesogi Μεσόγη

Papantoniou Bakeries

The Mulberry Terrace / Archontiko...

cyprusemall.

**Fikardos Winery** 

Club St George Resort

Τάλα

Melitzia Taverna

Kissonerga Κισσόνεργα

Sandy Beach

Marios Golf Park

Leonardo Laura Beach & Splash Resort

GoogleEmba

Lempa Λέμπα

Στρατόπεδο Κισσόνεργας