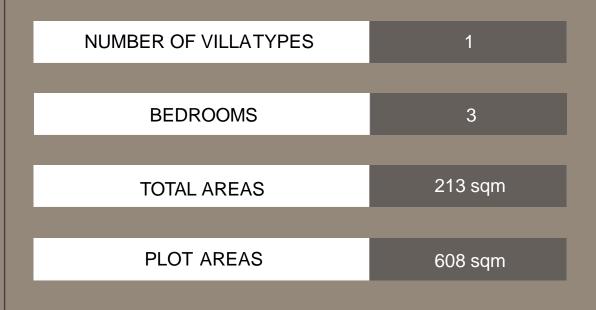

#### THE PROJECT

Is with an elegant design that can take absolute advantage of all functions of the living space of the villas. Each unit comprises of 3 bedrooms, 3 bathrooms and 1 office with the total covered areas up to 213 square meters. Big living room space and open kitchen is a worthy plus for the whole interior design. All units get their own covered veranda and private yards so that the owners can enjoy sea view sunrise and sunset with a full taste of traditional Mediterranean outdoor lifestyle.

#### HOMES

Almond Hill 1 is situated on the mountain, facing the sea, Tala area, Pafos City. The luxurious villa of 3 bedrooms and 1 office with typical Mediterranean design is located in an affluent residence area of Pafos, a popular location among rich property owners. The villa owns the first-line sea view, as well as ideal combinations of surrounding mountains and sea nature, creating a beautiful and relaxing atmosphere. It takes less than ten minute's drive to reach out nearby amenities such as Tala public school, international school, large shopping malls, public hospital, bank, etc. The perfect geographical location of the project offers its residents to people who prefer an easy and convenient life.