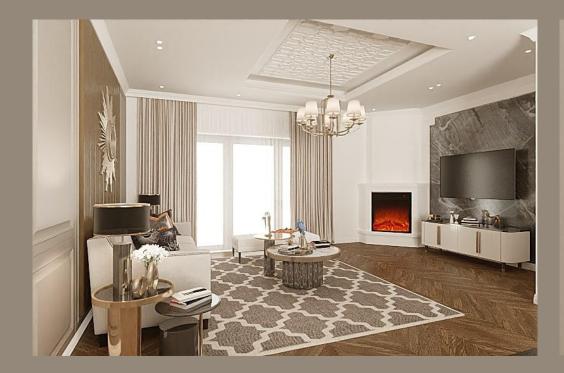

#### THE PROJECT

Is with an elegant design that can take absolute advantage of all functions of the living space of the villas. Each unit comprises of 3 bedrooms, 3 bathrooms and 1 office with the total covered areas up to 213 square meters. Big living room space and open kitchen is a worthy plus for the whole interior design. All units get their own covered veranda and private yards so that the owners can enjoy sea view sunrise and sunset with a full taste of traditional Mediterranean outdoor lifestyle.

#### HOMES

Almond Hill 1 is situated on the mountain, facing the sea, Tala area, Pafos City. The luxurious villa of 3 bedrooms and 1 office with typical Mediterranean design is located in an affluent residence area of Pafos, a popular location among rich property owners. The villa owns the first-line sea view, as well as ideal combinations of surrounding mountains and sea nature, creating a beautiful and relaxing atmosphere. It takes less than ten minute's drive to reach out nearby amenities such as Tala public school, international school, large shopping malls, public hospital, bank, etc. The perfect geographical location of the project offers its residents to people who prefer an easy and convenient life.