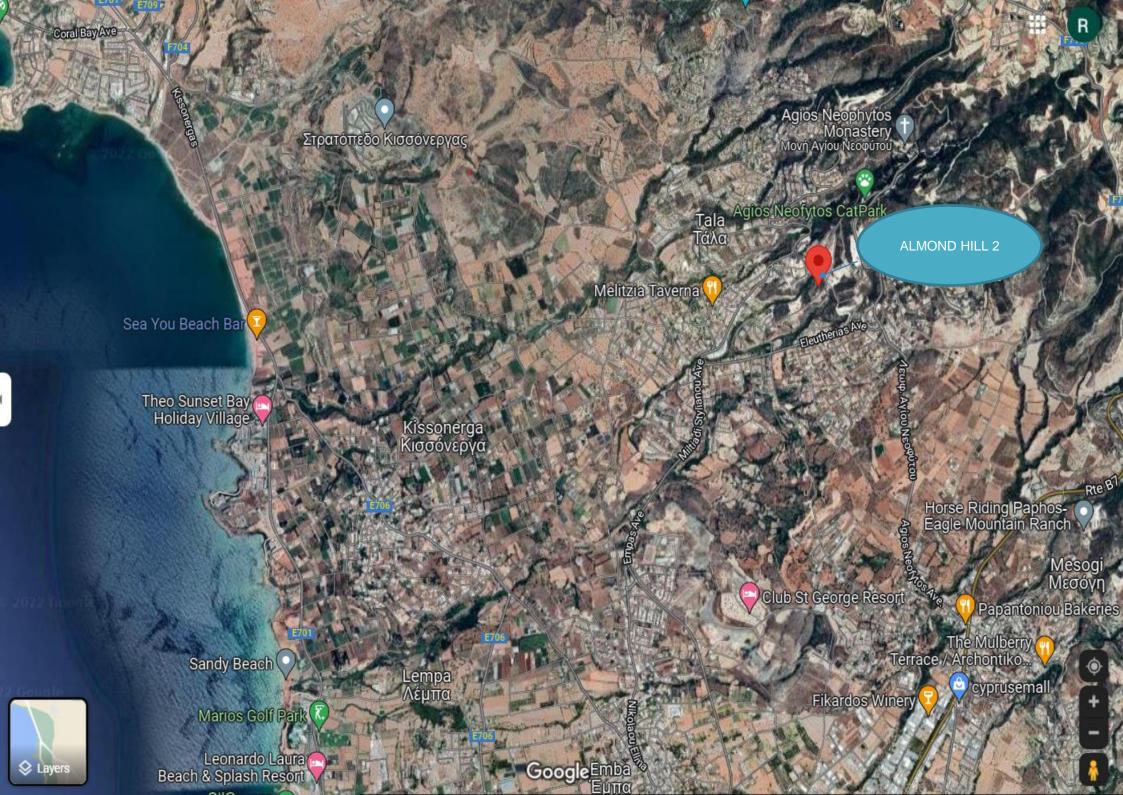

## THE LOCATION

ALMOND HILL 2 is in close proximity to a wide range of shops, restaurants, bakeries, cafes and bars. And only a short driving to sandy beaches, Shopping Mall or golf resorts as well as various educational institutions such as taking 3 minutes to drive to reach out nearby amenities such as Tala public school, international school....

## HOMES

Almond Hill 2 is situated on the mountain, facing the sea, Tala area, Pafos City. The luxurious villa of 3 bedrooms and 1 office with typical Mediterranean design is located in an affluent residence area of Pafos, a popular location among rich property owners. The villa owns the first-line sea view, as well as ideal combinations of surrounding mountains and sea nature, creating a beautiful and relaxing atmosphere. It takes less than ten minute's drive to reach out nearby amenities such as Tala public school, international school, large shopping malls, public hospital, bank, etc. The perfect geographical location of the project offers its residents to people who prefer an easy and convenient life.