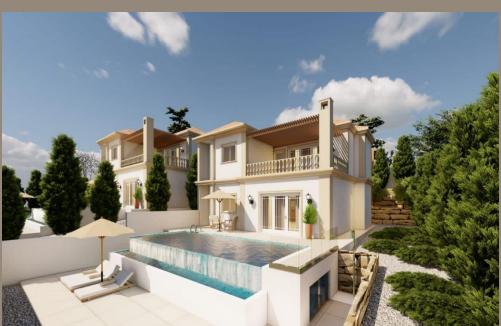

## THE PROJECT

Is with an elegant design that can take absolute advantage of all functions of the living space of the villas. Each unit comprises of 3 bedrooms and 3 bathrooms with the total covered areas up to 203 square meters. Big living room space and open kitchen is a worthy plus for the whole interior design. All units get their own covered veranda and private yards so that the owners can enjoy sea view sunrise and sunset with a full taste of traditional Mediterranean outdoor lifestyle.

## HOMES

Almond Hill 2 is situated on the mountain, facing the sea, Tala area, Pafos City. The luxurious villa of 3 bedrooms and 1 office with typical Mediterranean design is located in an affluent residence area of Pafos, a popular location among rich property owners. The villa owns the first-line sea view, as well as ideal combinations of surrounding mountains and sea nature, creating a beautiful and relaxing atmosphere. It takes less than ten minute's drive to reach out nearby amenities such as Tala public school, international school, large shopping malls, public hospital, bank, etc. The perfect geographical location of the project offers its residents to people who prefer an easy and convenient life.

**SEAVIEW VILLAS/SUMMARY** 

| NUMBER OF VILLAS | 2         |  |  |  |
|------------------|-----------|--|--|--|
|                  |           |  |  |  |
| BEDROOMS         | 3         |  |  |  |
|                  |           |  |  |  |
| TOTAL AREAS      | > 200 sqm |  |  |  |
|                  |           |  |  |  |
| PLOT AREAS       | 514 sqm   |  |  |  |