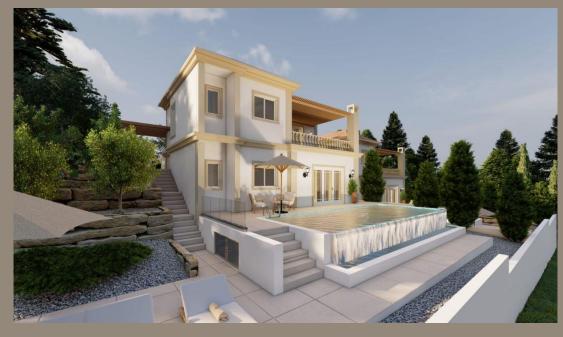

## THE PROJECT

Is with an elegant design that can take absolute advantage of all functions of the living space of the villas. Each unit comprises of 3 bedrooms and 3 bathrooms with the total covered areas up to 203 square meters. Big living room space and open kitchen is a worthy plus for the whole interior design. All units get their own covered veranda and private yards so that the owners can enjoy sea view sunrise and sunset with a full taste of traditional Mediterranean outdoor lifestyle.

## HOMES

Almond Hill 2 is situated on the mountain, facing the sea, Tala area, Pafos City. The luxurious villa of 3 bedrooms and 1 office with typical Mediterranean design is located in an affluent residence area of Pafos, a popular location among rich property owners. The villa owns the first-line sea view, as well as ideal combinations of surrounding mountains and sea nature, creating a beautiful and relaxing atmosphere. It takes less than ten minute's drive to reach out nearby amenities such as Tala public school, international school, large shopping malls, public hospital, bank, etc. The perfect geographical location of the project offers its residents to people who prefer an easy and convenient life.

**SEAVIEW VILLAS/SUMMARY** 

| NUMBER OF VILLAS | 2         |  |  |  |
|------------------|-----------|--|--|--|
|                  |           |  |  |  |
| BEDROOMS         | 3         |  |  |  |
|                  |           |  |  |  |
| TOTAL AREAS      | > 200 sqm |  |  |  |
|                  |           |  |  |  |
| PLOT AREAS       | 514 sqm   |  |  |  |