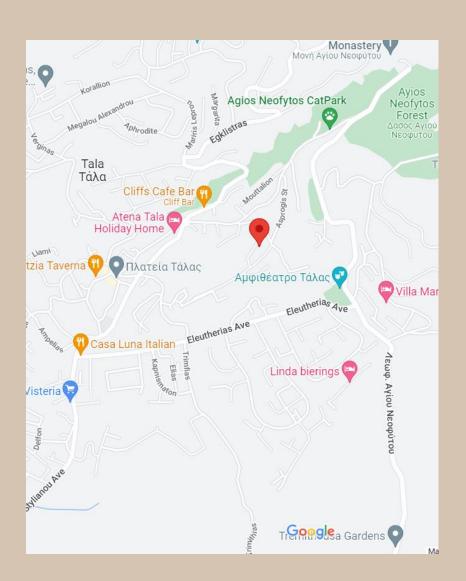

## THE LOCATION

ALMOND HILL 2 is in close proximity to a wide range of shops, restaurants, bakeries, cafes and bars. And only a short driving to sandy beaches, Shopping Mall or golf resorts as well as various educational institutions such as taking 3 minutes to drive to reach out nearby amenities such as Tala public school, international school....

## HOMES

Almond Hill 2 is situated on the mountain, facing the sea, Tala area, Pafos City. The luxurious villa of 3 bedrooms and 1 office with typical Mediterranean design is located in an affluent residence area of Pafos, a popular location among rich property owners. The villa owns the first-line sea view, as well as ideal combinations of surrounding mountains and sea nature, creating a beautiful and relaxing atmosphere. It takes less than ten minute's drive to reach out nearby amenities such as Tala public school, international school, large shopping malls, public hospital, bank, etc. The perfect geographical location of the project offers its residents to people who prefer an easy and convenient life.