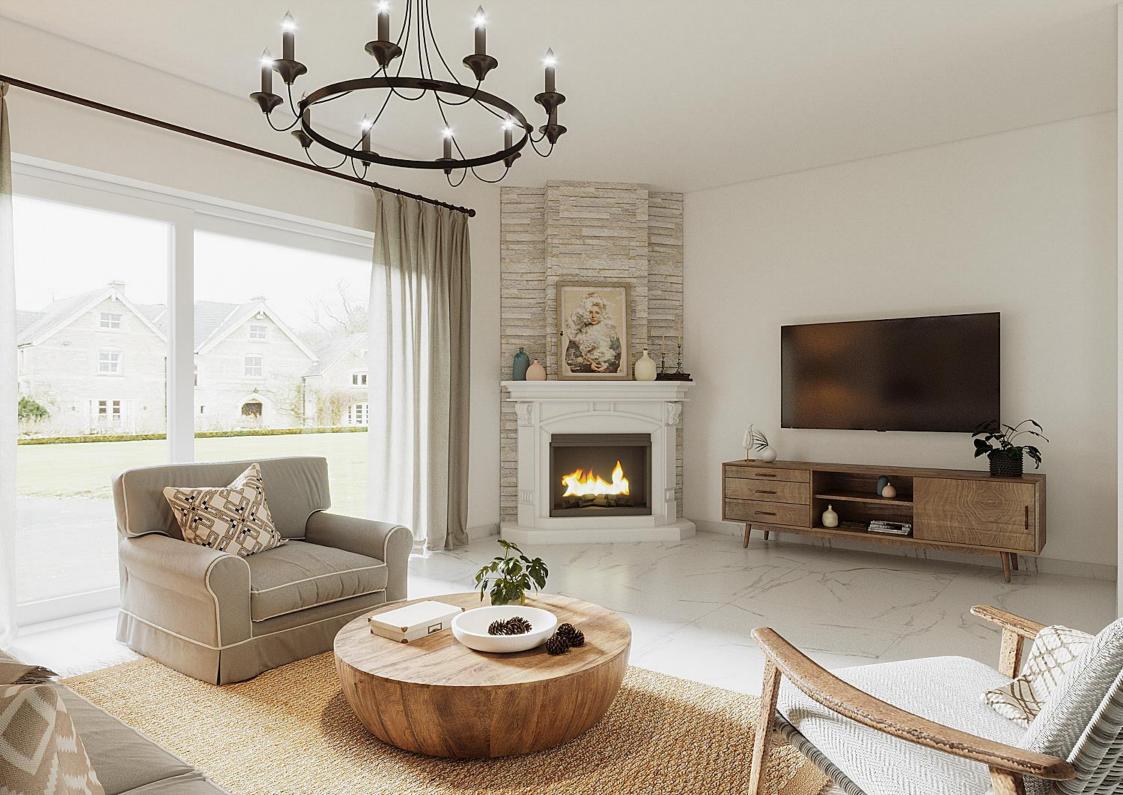

## THE PROJECT

Is with an elegant design that can take absolute advantage of all functions of the living space of the villas. Each unit comprises of 3 bedrooms and 3 bathrooms with the total covered areas up to 203 square meters. Big living room space and open kitchen is a worthy plus for the whole interior design. All units get their own covered veranda and private yards so that the owners can enjoy sea view sunrise and sunset with a full taste of traditional Mediterranean outdoor lifestyle.