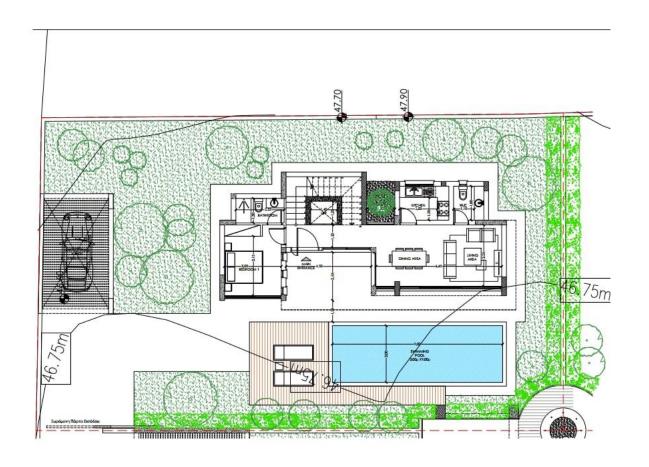

COASTAL VILLAS/ SUMMARY

MASTER PLAN

FLOOR PLANS – TYPE 1

GROUND FLOOR FIRST FLOOR

FLOOR PLANS – TYPE 2

GROUND FLOOR FIRST FLOOR

#### **AVAILABLE UNITS**

| Property<br>number | Туре  | Bed | Office | Bath  | Covered<br>Area<br>(m²) | Covered<br>Veranda<br>(m²) | Uncov.<br>Veranda<br>(m²) | Cov.<br>Parking<br>(m²) | Total<br>Cov. Area<br>(m²) | Plot Area<br>(m²) | Pool  | Status    |
|--------------------|-------|-----|--------|-------|-------------------------|----------------------------|---------------------------|-------------------------|----------------------------|-------------------|-------|-----------|
| V1                 | Villa | 3   |        | 3 + 1 | 147.00                  | 44.00                      | 31.00                     | 18.50                   | 209.50                     | 650.00            | 4 * 8 | SOLD      |
| V2                 | Villa | 3   |        | 3 + 1 | 147.00                  | 44.00                      | 31.00                     | 18.50                   | 209.50                     | 550.00            | 3 * 9 | Available |
| V3                 | Villa | 3   |        | 3 + 1 | 147.00                  | 44.00                      | 31.00                     | 18.50                   | 209.50                     | 650.00            | 4 * 8 | SOLD      |
| V4                 | Villa | 3   |        | 3 + 1 | 147.00                  | 44.00                      | 31.00                     | 18.50                   | 209.50                     | 550.00            | 3 * 9 | Available |