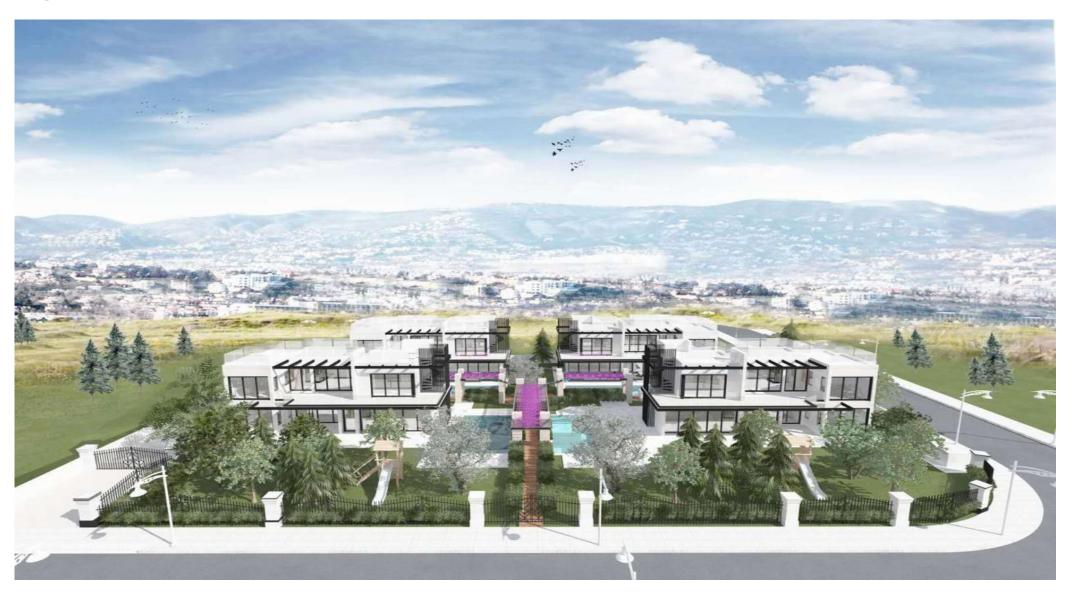

It is a perfect location which never loses its charm and investment values.

Lavish and luxurious living beckons one to this outstanding development of the west coast of Pafos Everything about this project makes a statement of taste, quality and style. Set against a backdrop of splendid terrain and the coastal ambiance of the Mediterranean, BELLISSIMO is in a good location in Chloraka area.

BELLISSIMO is modern and luxurious city villas located in Chloraka area of four luxury villas with a private swimming pool each. Boasting magnificent seaviews, its location offers unique access to all amenities and services, blue flag beaches, hotels and resorts international golf courses, entertainment venues and shopping malls.

# HOMES

Inspired by Mediterranean living and traditional Cypriot architecture, BELLISSIMO comprise four private and tranquil villas that reflect luxury and beauty. These contemporary beach villas have been designed to maximise views of the Mediterranean. Spacious designs provide versatile living space, while the large balconies, shady pergolas, open terraces, gardens and large private swimming pools make most of the island's unique climate.