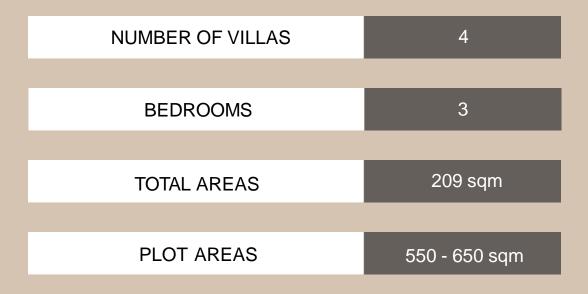

#### **AVAILABLE UNITS**

| Property<br>number | Туре  | Bed | Office | Bath  | Covered<br>Area<br>(m²) | Covered<br>Veranda<br>(m²) | Uncov.<br>Veranda<br>(m²) | Cov.<br>Parking<br>(m²) | Total<br>Cov. Area<br>(m²) | Plot Area<br>(m²) | Pool  | Status    |
|--------------------|-------|-----|--------|-------|-------------------------|----------------------------|---------------------------|-------------------------|----------------------------|-------------------|-------|-----------|
| V1                 | Villa | 3   |        | 3 + 1 | 147.00                  | 44.00                      | 31.00                     | 18.50                   | 209.50                     | 650.00            | 4 * 8 | SOLD      |
| V2                 | Villa | 3   |        | 3 + 1 | 147.00                  | 44.00                      | 31.00                     | 18.50                   | 209.50                     | 550.00            | 3 * 9 | Available |
| V3                 | Villa | 3   |        | 3 + 1 | 147.00                  | 44.00                      | 31.00                     | 18.50                   | 209.50                     | 650.00            | 4 * 8 | SOLD      |
| V4                 | Villa | 3   |        | 3 + 1 | 147.00                  | 44.00                      | 31.00                     | 18.50                   | 209.50                     | 550.00            | 3 * 9 | Available |