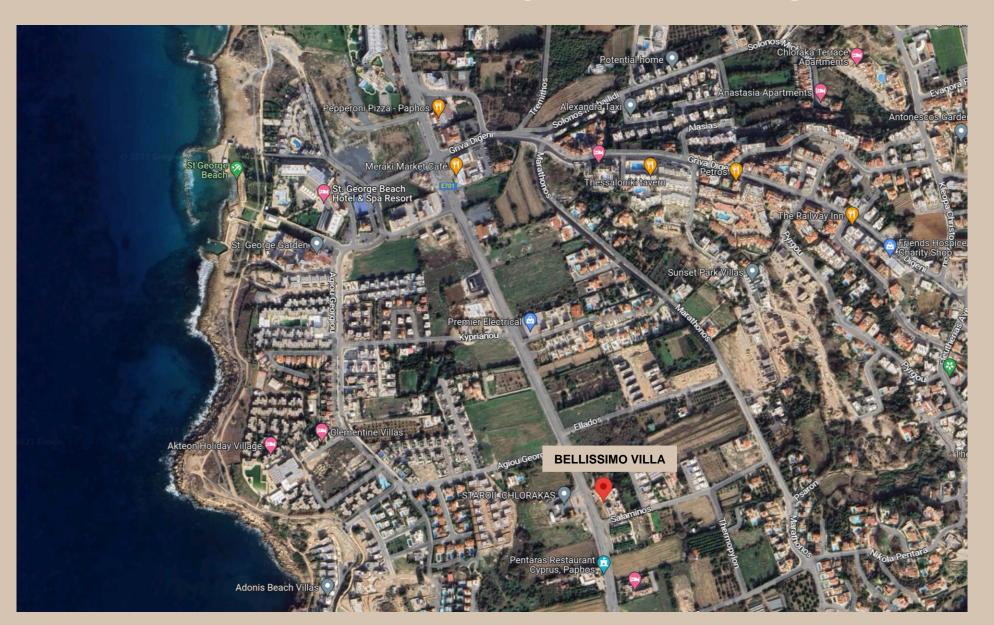

#### CHLORAKA VILLAGE

It is situaded to the West of Paphos District three kilometers from the town. It is specifically located in a valley with a view towards the horizon which is lost in the Mediterranean sea.

It is a place with beautiful beaches and intense opposites. With ancient and modern buildings, natural environment and culture which combines Greece, Europe and Middle East with hotels, restaurants, bars, coffee shops as well as hospitable residents. Its main characteristics are its beaches with their secluded rocks, the clear blue water and its golden beaches. The whole village is a balcony to the Mediterranean with rocky slopes, tremith trees and green fields. It is a decoration with a lot of history and famous people.

As the neighbor with Kissonerga village, its community became more popular with the main arterial trade Kings Road straight from the heart of tourist areas to Coral Bay whereas the expected new and biggest Marina of Cyprus would be developed with berth for more than 1000 luxury cruises, attracting a significant valuable investment in real estate and business activities developments for the whole Paphos District.

# NEARBY ALL CITY AMENITIES

BFACH: 1 MII

CENTRE: 5 MINS

SCHOOLS: 3 MINS

CAFÉ/ RESTAURANTS

PUBLIC HOSPITAL 7 MINS

PAPHOS INTERNATIONAL AIRPORT 20 MINS