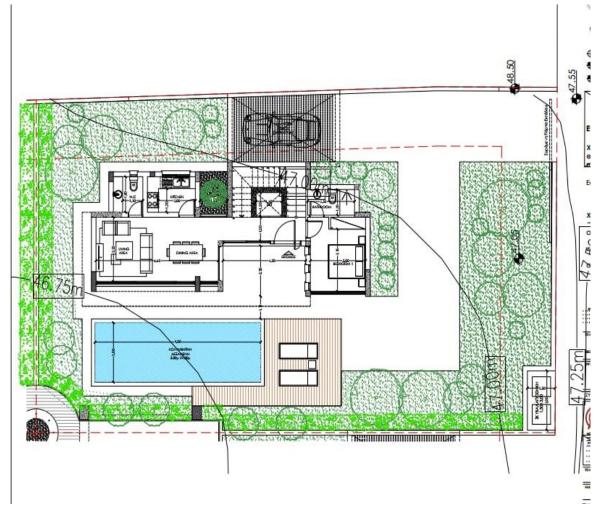

COASTAL VILLAS/ SUMMARY

MASTER PLAN

FLOOR PLANS – TYPE 1

GROUND FLOOR FIRST FLOOR

FLOOR PLANS – TYPE 2

GROUND FLOOR FIRST FLOOR

#### **AVAILABLE UNITS**

| Property<br>number | Туре  | Bed | Office | Bath  | Covered<br>Area<br>(m²) | Covered<br>Veranda<br>(m²) | Uncov.<br>Veranda<br>(m²) | Cov.<br>Parking<br>(m²) | Total<br>Cov. Area<br>(m²) | Plot Area<br>(m²) | Pool  | Status    |
|--------------------|-------|-----|--------|-------|-------------------------|----------------------------|---------------------------|-------------------------|----------------------------|-------------------|-------|-----------|
| V1                 | Villa | 3   |        | 3 + 1 | 147.00                  | 44.00                      | 31.00                     | 18.50                   | 209.50                     | 650.00            | 4 * 8 | SOLD      |
| V2                 | Villa | 3   |        | 3 + 1 | 147.00                  | 44.00                      | 31.00                     | 18.50                   | 209.50                     | 550.00            | 3 * 9 | Available |
| V3                 | Villa | 3   |        | 3 + 1 | 147.00                  | 44.00                      | 31.00                     | 18.50                   | 209.50                     | 650.00            | 4 * 8 | SOLD      |
| V4                 | Villa | 3   |        | 3 + 1 | 147.00                  | 44.00                      | 31.00                     | 18.50                   | 209.50                     | 550.00            | 3 * 9 | Available |