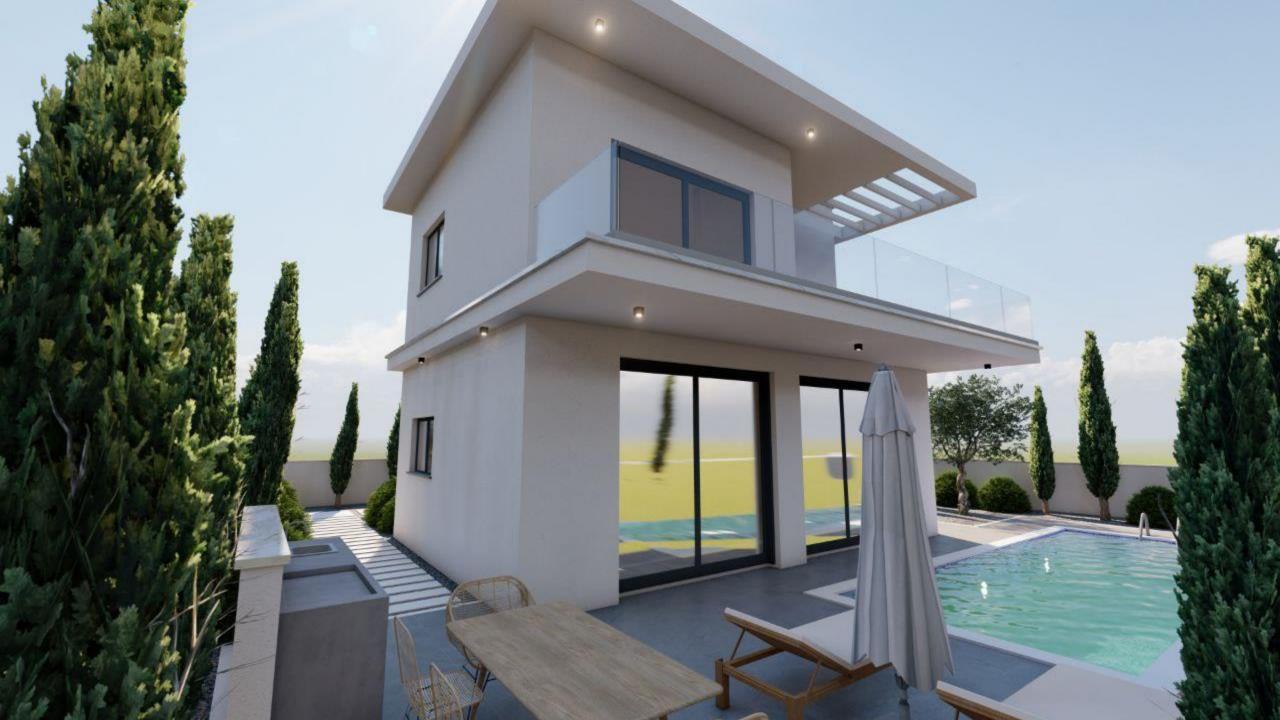

These contemporary beach villas have been designed to maximize views of the Mediterranean sea. Spacious designs provide versatile living space, while the large balconies, shady pergolas, open terraces, gardens and large private swimming pools make most of the island's unique climate.

Each luxury villa will be completed soon with quality finishes including European tiles flooring, parquet in all bedrooms in the villa, Marble upgraded kitchen, Marble vanity tops, and bathroom finishes. This stunning property features, double glazed and high quality of aluminum for windows and doors that makes this property the perfect blend of elegance and comfort. These Villas have modern interior design which reflects the creativity of our architects and interior designers. The project also offers covered private parking, landscaped gardens and is just a alive residence area.