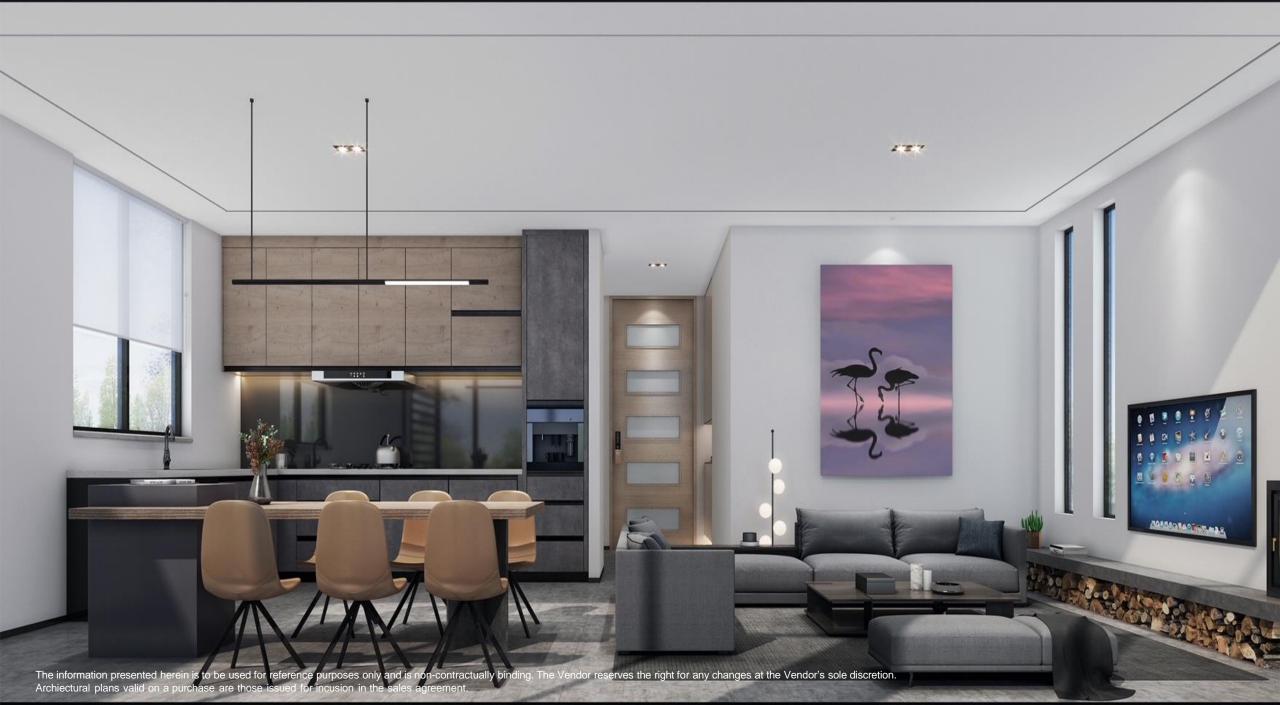

## HOMES

Inspired by Mediterranean living and modern architecture, BLUE BAY comprise four private beach villas that reflect luxury and beauty. BLUE BAY villa project attracts investors who want to build a warm home for their family. The layout includes 3 bedrooms, 2 bathrooms, 1 restroom. The large kitchen includes a cooking area, a very comfortable kitchen island and is covered with delicatelooking natural marble and a dining table. Furthermore, the wall-mounted kitchen cabinet system provides more living and cooking space in the kitchen. The kitchen consist of magnetic closing system cabinets. The kitchen cabinet surface is made from shiny, luxurious laminate wood that is heat-resistant, scratch-resistant, waterproof and highly durable.

Each luxury villa will be completed soon with quality finishes including European tiles flooring, parquet in all bedrooms in the villa, Marble upgraded kitchen, Marble vanity tops, and bathroom finishes. This stunning property features, double glazed and high quality of aluminum for windows and doors that makes this property the perfect blend of elegance and comfort. These Villas have modern interior design which reflects the creativity of our architects and interior designers. The project also offers covered private parking, landscaped gardens and is just a alive residence area.