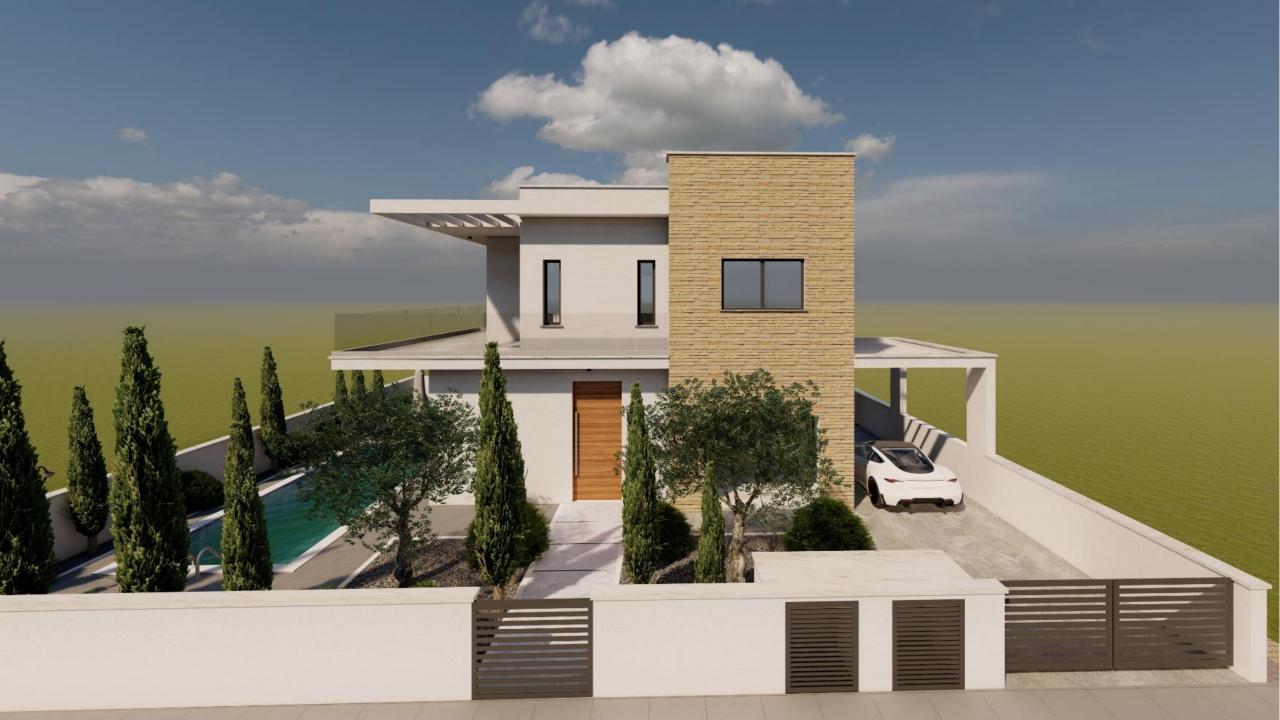

## HOMES

Inspired by Mediterranean living and modern architecture, BLUE BAY comprise four private beach villas that reflect luxury and beauty. BLUE BAY villa project attracts investors who want to build a warm home for their family. The layout includes 3 bedrooms, 2 bathrooms, 1 restroom. The large kitchen includes a cooking area, a very comfortable kitchen island and is covered with delicatelooking natural marble and a dining table. Furthermore, the wall-mounted kitchen cabinet system provides more living and cooking space in the kitchen. The kitchen consist of magnetic closing system cabinets. The kitchen cabinet surface is made from shiny, luxurious laminate wood that is heat-resistant, scratch-resistant, waterproof and highly durable.

These contemporary beach villas have been designed to maximize views of the Mediterranean sea. Spacious designs provide versatile living space, while the large balconies, shady pergolas, open terraces, gardens and large private swimming pools make most of the island's unique climate.

Each luxury villa will be completed soon with quality finishes including European tiles flooring, parquet in all bedrooms in the villa, Marble upgraded kitchen, Marble vanity tops, and bathroom finishes. This stunning property features, double glazed and high quality of aluminum for windows and doors that makes this property the perfect blend of elegance and comfort. These Villas have modern interior design which reflects the creativity of our architects and interior designers. The project also offers covered private parking, landscaped gardens and is just a alive residence area.