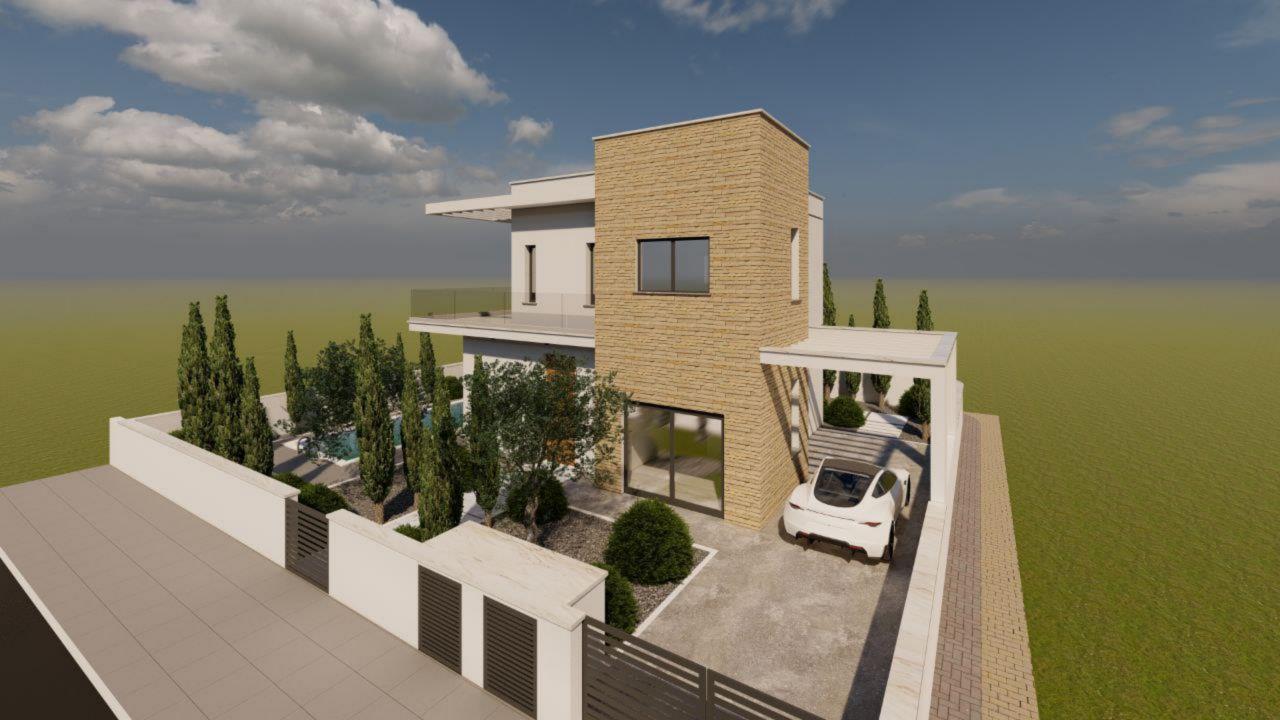

## HOMES

Inspired by Mediterranean living and modern architecture, BLUE BAY comprise four private beach villas that reflect luxury and beauty. BLUE BAY villa project attracts investors who want to build a warm home for their family. The layout includes 3 bedrooms, 2 bathrooms, 1 restroom. The large kitchen includes a cooking area, a very comfortable kitchen island and is covered with delicatelooking natural marble and a dining table. Furthermore, the wall-mounted kitchen cabinet system provides more living and cooking space in the kitchen. The kitchen consist of magnetic closing system cabinets. The kitchen cabinet surface is made from shiny, luxurious laminate wood that is heat-resistant, scratch-resistant, waterproof and highly durable.

These contemporary beach villas have been designed to maximize views of the Mediterranean sea. Spacious designs provide versatile living space, while the large balconies, shady pergolas, open terraces, gardens and large private swimming pools make most of the island's unique climate.

Each luxury villa will be completed soon with quality finishes including European tiles flooring, parquet in all bedrooms in the villa, Marble upgraded kitchen, Marble vanity tops, and bathroom finishes. This stunning property features, double glazed and high quality of aluminum for windows and doors that makes this property the perfect blend of elegance and comfort. These Villas have modern interior design which reflects the creativity of our architects and interior designers. The project also offers covered private parking, landscaped gardens and is just a alive residence area.