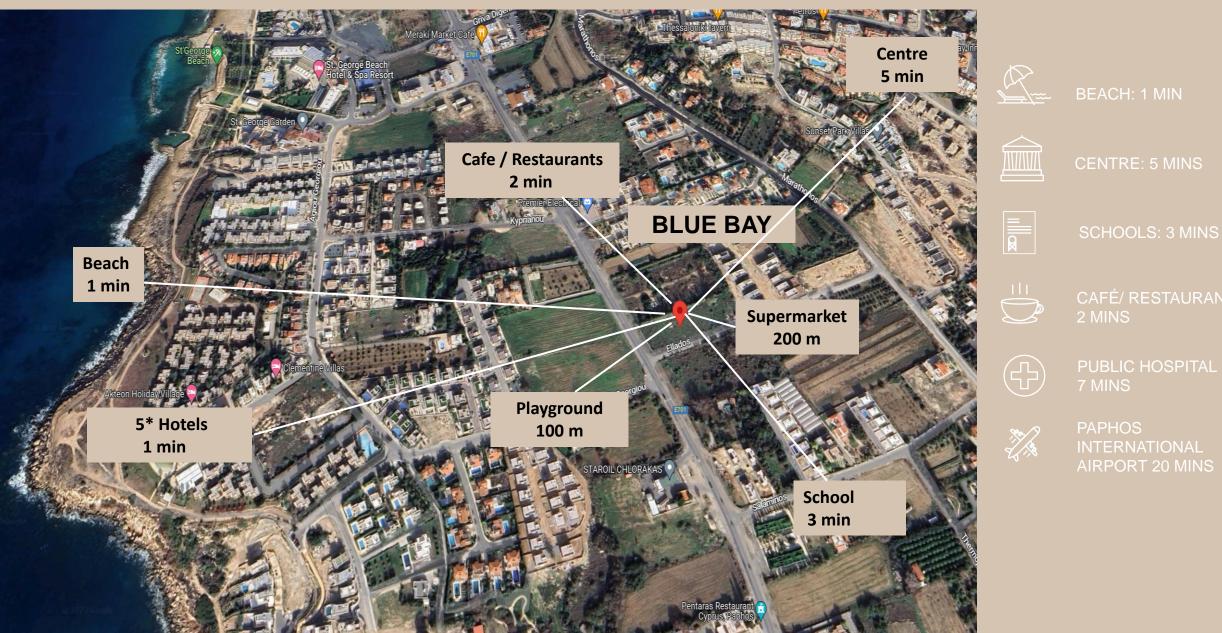

### NEARBY ALL CITY AMENITIES

#### CHLORAKA VILLAGE

It is situaded to the West of Paphos District three kilometers from the town. It is specifically located in a valley with a view towards the horizon which is lost in the Mediterranean sea.

As the neighbor with Kissonerga village, its community became more popular with the main arterial trade Kings Road straight from the heart of tourist areas to Coral Bay whereas the expected new and biggest Marina of Cyprus would be developed with berth for more than 1000 luxury cruises, attracting a significant valuable investment in real estate and business activities developments for the whole Paphos District.