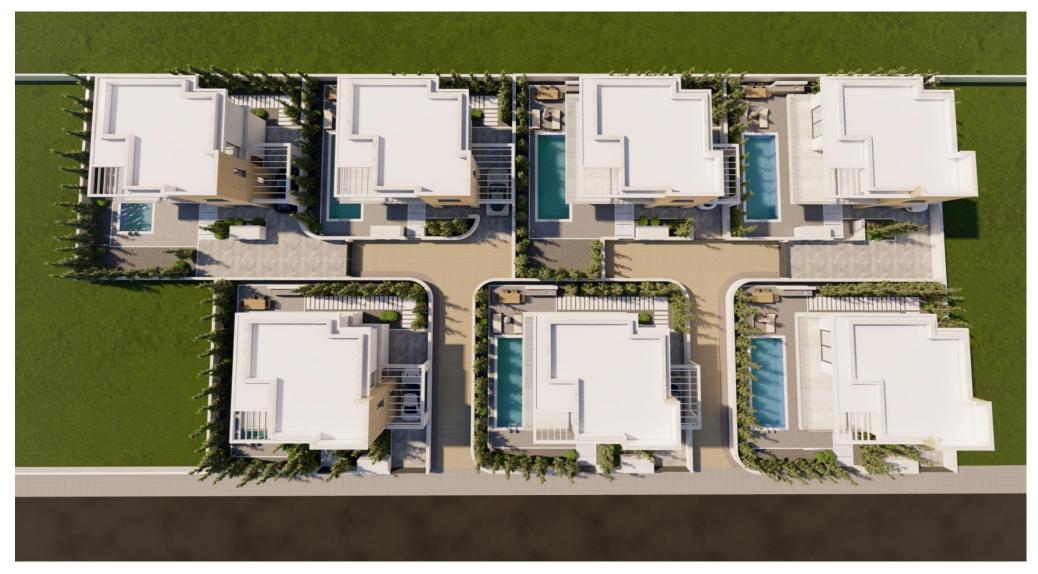

BLUE BAY is luxurious city villas located in Chloraka area of seven luxury villas with a private swimming pool each. Set in a desirable, sought-after beachfront location in Chloraka, Paphos, this development offers awe-inspiring views of the Mediterranean and easy access to a plethora of all amenities and services, blue flag beaches, hotels and resorts, international golf courses, entertainment venues and shopping malls and places of interest.

#### COASTAL VILLAS/ SUMMARY

| NUMBER OF VILLAS | 7         |
|------------------|-----------|
|                  |           |
| BEDROOMS         | 3 + 1     |
|                  |           |
| TOTAL AREAS      | 155 sqm   |
|                  |           |
| PLOT AREAS       | > 400 sqm |
|                  |           |