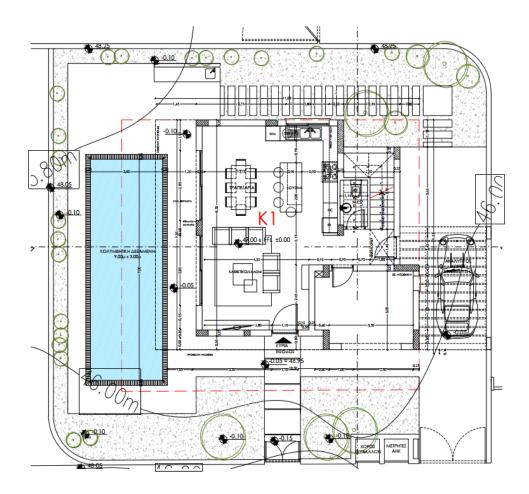

#### BLUE BAY FLOOR PLANS

**GROUND FLOOR** 

FIRST FLOOR

#### AVAILABLE UNITS

| Property<br>number | Туре  | Bed   | Bath | Pool  | Internal<br>Cov. Area<br>(m2) | Covered<br>Veranda (m2) | UnCov.<br>Veranda<br>(m2) | Cov.<br>Parking<br>(m2) | Total Cov.<br>Area (m2) | Plot Area<br>(m2) | Status    | Delivery<br>Time |
|--------------------|-------|-------|------|-------|-------------------------------|-------------------------|---------------------------|-------------------------|-------------------------|-------------------|-----------|------------------|
| K1                 | Villa | 3 + 1 | 3    | 4 * 8 | 103,00                        | 33.00                   | 12.00                     | 18.50                   | 154.50                  | 400.00            | Available | 24 months        |
| К2                 | Villa | 3 + 1 | 3    | 4 * 8 | 103,00                        | 33.00                   | 12.00                     | 18.50                   | 154.50                  | 400.00            | Available | 24 months        |
| К3                 | Villa | 3 + 1 | 3    | 4 * 8 | 103,00                        | 33.00                   | 12.00                     | 18.50                   | 154.50                  | 400.00            | Available | 24 months        |
| К4                 | Villa | 3 + 1 | 3    | 4 * 8 | 103,00                        | 33.00                   | 12.00                     | 18.50                   | 154.50                  | 400.00            | Available | 24 months        |
| К5                 | Villa | 3 + 1 | 3    | 4 * 8 | 103,00                        | 33.00                   | 12.00                     | 18.50                   | 154.50                  | 400.00            | Available | 24 months        |
| К6                 | Villa | 3 + 1 | 3    | 4 * 8 | 103,00                        | 33.00                   | 12.00                     | 18.50                   | 154.50                  | 400.00            | Available | 24 months        |
| К7                 | Villa | 3 + 1 | 3    | 4 * 8 | 103,00                        | 33.00                   | 12.00                     | 18.50                   | 154.50                  | 400.00            | Available | 24 months        |