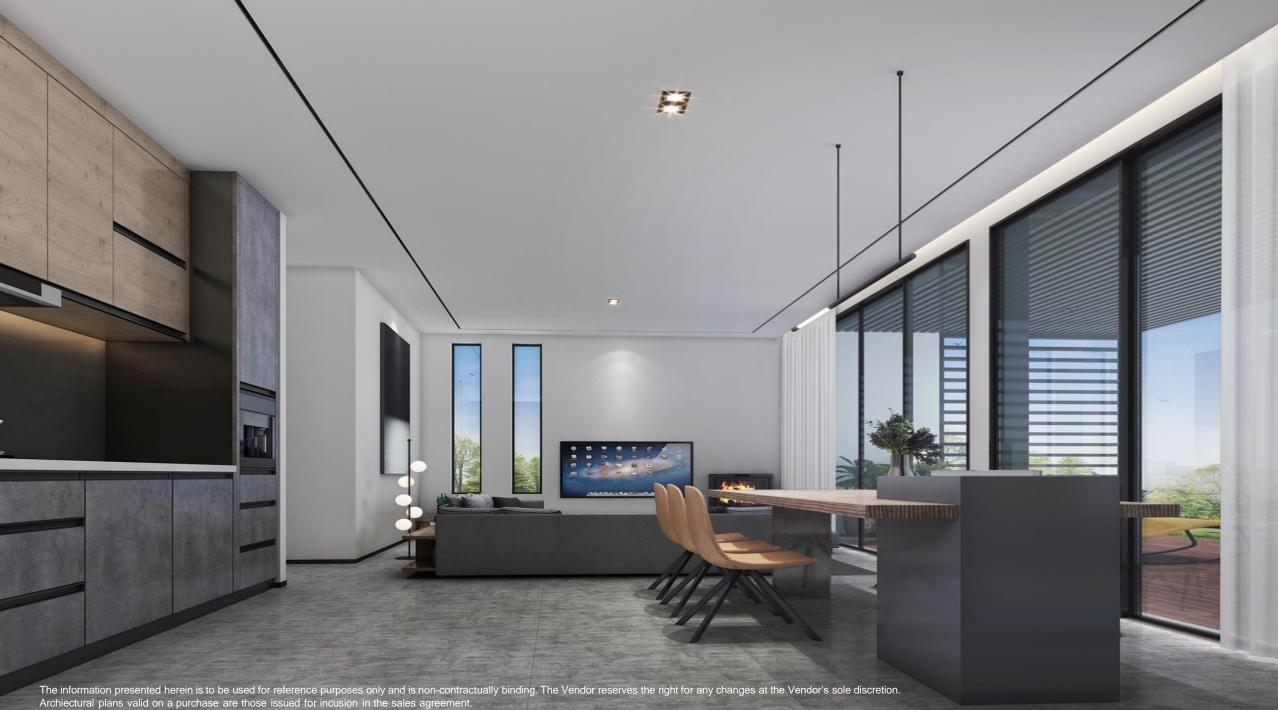

## HOMES

Inspired by Mediterranean living and modern architecture, BLUE BAY comprise four private beach villas that reflect luxury and beauty. BLUE BAY villa project attracts investors who want to build a warm home for their family. The layout includes 3 bedrooms, 2 bathrooms, 1 restroom. The large kitchen includes a cooking area, a very comfortable kitchen island and is covered with delicatelooking natural marble and a dining table. Furthermore, the wall-mounted kitchen cabinet system provides more living and cooking space in the kitchen. The kitchen consist of magnetic closing system cabinets. The kitchen cabinet surface is made from shiny, luxurious laminate wood that is heat-resistant, scratch-resistant, waterproof and highly durable.

These contemporary beach villas have been designed to maximize views of the Mediterranean sea. Spacious designs provide versatile living space, while the large balconies, shady pergolas, open terraces, gardens and large private swimming pools make most of the island's unique climate.