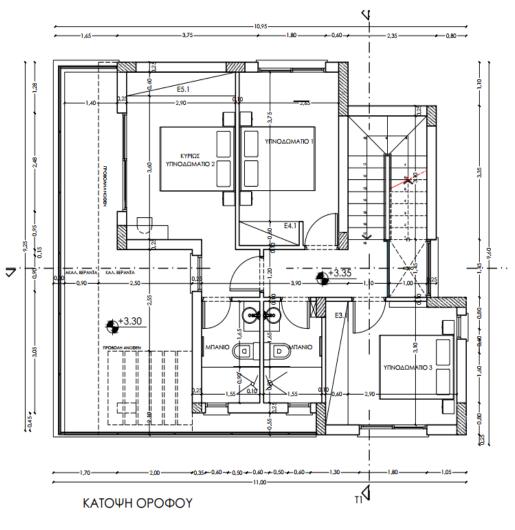

#### BLUE BAY FLOOR PLANS

**GROUND FLOOR** 

FIRST FLOOR

#### AVAILABLE UNITS

| Property<br>number | Туре  | Bed   | Bath | Pool  | Internal<br>Cov. Area<br>(m2) | Covered<br>Veranda (m2) | UnCov.<br>Veranda<br>(m2) | Cov.<br>Parking<br>(m2) | Total Cov.<br>Area (m2) | Plot Area<br>(m2) | Status    | Delivery<br>Time |
|--------------------|-------|-------|------|-------|-------------------------------|-------------------------|---------------------------|-------------------------|-------------------------|-------------------|-----------|------------------|
| K1                 | Villa | 3 + 1 | 3    | 4 * 8 | 103,00                        | 33.00                   | 12.00                     | 18.50                   | 154.50                  | 400.00            | Available | 24 months        |
| К2                 | Villa | 3 + 1 | 3    | 4 * 8 | 103,00                        | 33.00                   | 12.00                     | 18.50                   | 154.50                  | 400.00            | Available | 24 months        |
| К3                 | Villa | 3 + 1 | 3    | 4 * 8 | 103,00                        | 33.00                   | 12.00                     | 18.50                   | 154.50                  | 400.00            | Available | 24 months        |
| К4                 | Villa | 3 + 1 | 3    | 4 * 8 | 103,00                        | 33.00                   | 12.00                     | 18.50                   | 154.50                  | 400.00            | Available | 24 months        |
| К5                 | Villa | 3 + 1 | 3    | 4 * 8 | 103,00                        | 33.00                   | 12.00                     | 18.50                   | 154.50                  | 400.00            | Available | 24 months        |
| К6                 | Villa | 3 + 1 | 3    | 4 * 8 | 103,00                        | 33.00                   | 12.00                     | 18.50                   | 154.50                  | 400.00            | Available | 24 months        |
| К7                 | Villa | 3 + 1 | 3    | 4 * 8 | 103,00                        | 33.00                   | 12.00                     | 18.50                   | 154.50                  | 400.00            | Available | 24 months        |