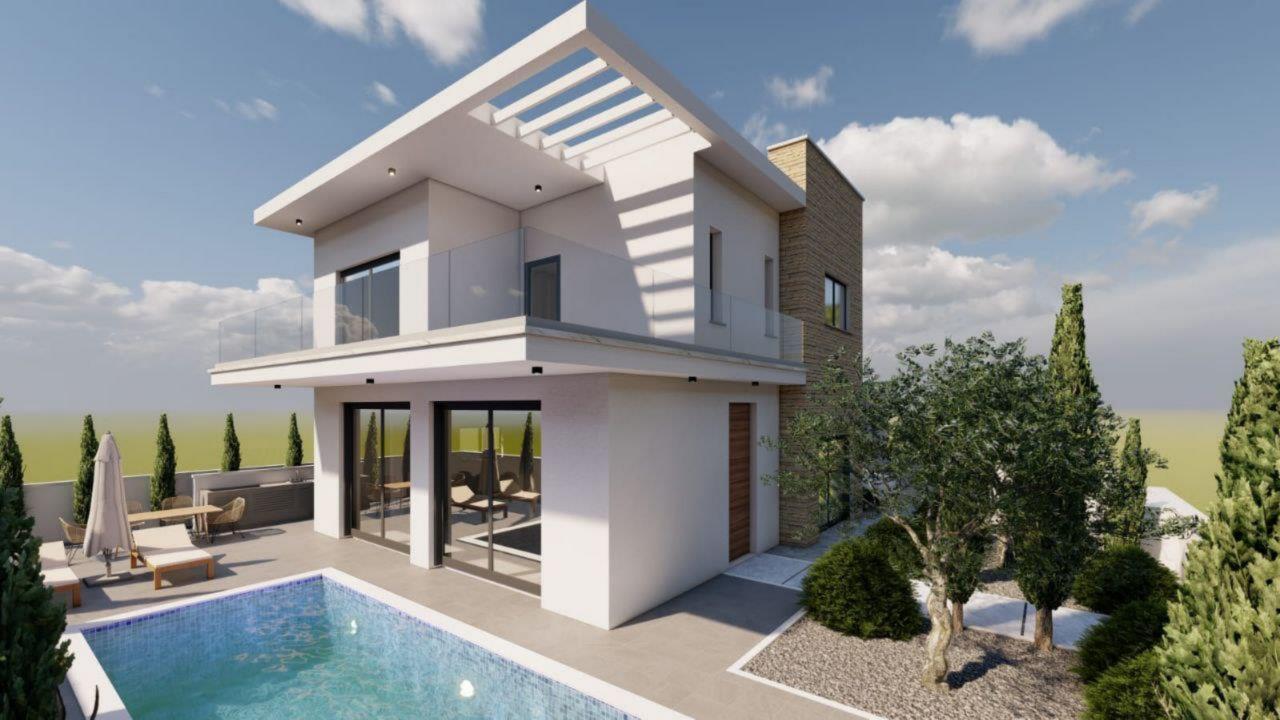

BLUE BAY is luxurious city villas located in Chloraka area of seven luxury villas with a private swimming pool each. Set in a desirable, sought-after beachfront location in Chloraka, Paphos, this development offers awe-inspiring views of the Mediterranean and easy access to a plethora of all amenities and services, blue flag beaches, hotels and resorts, international golf courses, entertainment venues and shopping malls and places of interest.

These contemporary beach villas have been designed to maximize views of the Mediterranean sea. Spacious designs provide versatile living space, while the large balconies, shady pergolas, open terraces, gardens and large private swimming pools make most of the island's unique climate.

Each luxury villa will be completed soon with quality finishes including European tiles flooring, parquet in all bedrooms in the villa, Marble upgraded kitchen, Marble vanity tops, and bathroom finishes. This stunning property features, double glazed and high quality of aluminum for windows and doors that makes this property the perfect blend of elegance and comfort. These Villas have modern interior design which reflects the creativity of our architects and interior designers. The project also offers covered private parking, landscaped gardens and is just a alive residence area.