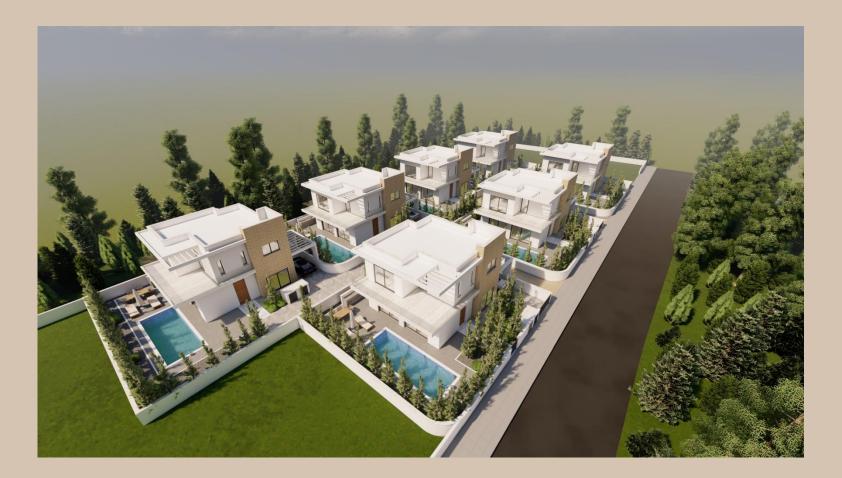

BLUE BAY is luxurious city villas located in Chloraka area of seven luxury villas with a private swimming pool each. Set in a desirable, sought-after beachfront location in Chloraka, Paphos, this development offers awe-inspiring views of the Mediterranean and easy access to a plethora of all amenities and services, blue flag beaches, hotels and resorts, international golf courses, entertainment venues and shopping malls and places of interest.

#### COASTAL VILLAS/ SUMMARY

| NUMBER OF VILLAS | 7         |
|------------------|-----------|
|                  |           |
| BEDROOMS         | 3 + 1     |
|                  |           |
| TOTAL AREAS      | 155 sqm   |
|                  |           |
| PLOT AREAS       | > 400 sqm |
|                  |           |